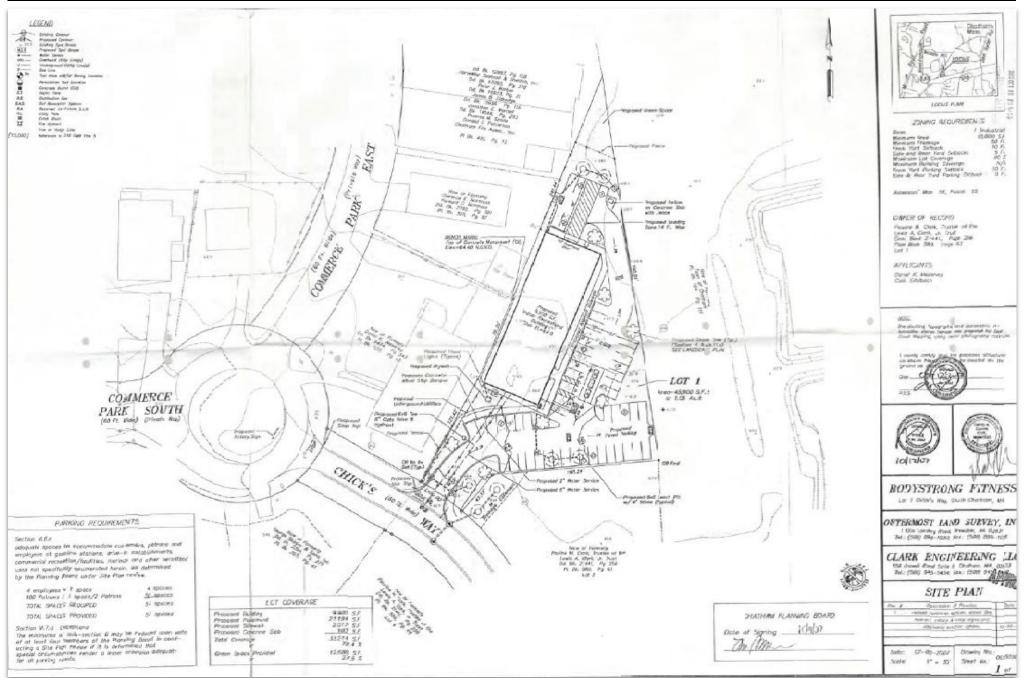

|
| Zoning                     | Industrial (inside groundwater protection) |
| Acreage                    | 1.06 AC                                    |
| Land Assessment            | \$420,300.00                               |
| <b>Building Assessment</b> | \$1,319,000.00                             |
| <b>Detached Assessment</b> | \$20,400                                   |
| Total Assessment           | \$1,759,700.00                             |
|                            |                                            |

**Real Estate Taxes** \$6,282 (2024)

#### Features

- Rare commercial warehouse building; fully sprinklered
- oversized power overhead door





# **EXTERIOR PICTURES**





222 West Main St. Hyannis, MA 508-862-9000 | comrealty.net

### SITE PLANS





222 West Main St. Hyannis, MA 508-862-9000 | comrealty.net

# FIELD CARD

| PARCEL                   | 5E-14B-1             | KEY    | -  | 8452    | LOCATIO        | N: 11 CHICKS WAY |                           |            |
|--------------------------|----------------------|--------|----|---------|----------------|------------------|---------------------------|------------|
| CURRENT OV               | VNER                 |        |    | PA      | RCEL VALU      | E                | and and the second second |            |
| 3 D M PROPE              | RTIES LLC,           |        |    | LA      | ND VAL:        | \$420,300.00     | 0 ,                       | A De       |
| PO BOX 1232              |                      |        |    | BL      | JILDING VAL    | \$1,319,000.00