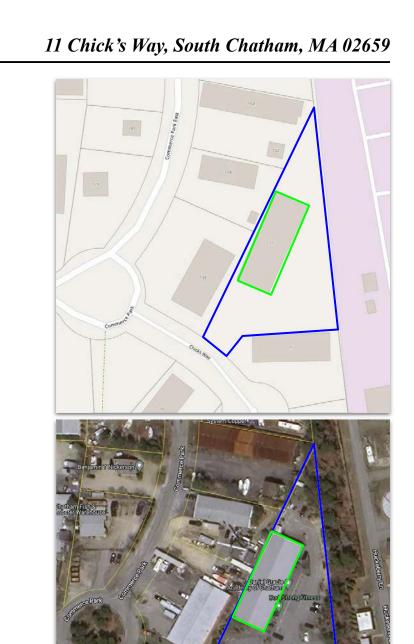

| 22235/187                                  |
| Parcel ID                  | 5E-14B-1                                   |
| Zoning                     | Industrial (inside groundwater protection) |
| Acreage                    | 1.06 AC                                    |
| Land Assessment            | \$420,300.00                               |
| <b>Building Assessment</b> | \$1,319,000.00                             |
| <b>Detached Assessment</b> | \$20,400                                   |
| Total Assessment           | \$1,759,700.00                             |
|                            |                                            |

**Real Estate Taxes** \$6,282 (2024)

#### Features

- Rare commercial warehouse building; fully sprinklered
- oversized power overhead door





# **EXTERIOR PICTURES**





222 West Main St. Hyannis, MA 508-862-9000 | comrealty.net

### SITE PLANS





222 West Main St. Hyannis, MA 508-862-9000 | comrealty.net

# FIELD CARD

| PARCEL                   | 5E-14B-1             | KEY    | -  | 8452    | LOCATIO        | N: 11 CHICKS WAY |                           |            |
|--------------------------|----------------------|--------|----|---------|----------------|------------------|---------------------------|------------|
| CURRENT OV               | VNER                 |        |    | PA      | RCEL VALU      | E                | and and the second second |            |
| 3 D M PROPE              | RTIES LLC,           |        |    | LA      | ND VAL:        | \$420,300.00     | 0 ,                       | A De       |
|