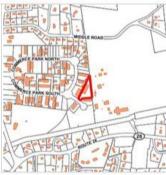

| HEALTH CLU           | в      |    |         |                |                  |                           |            |

| NET SF | 9900 |
|--------|------|
|        |      |

Α

QUALITY

#### DATE MEASURED

DATE LISTED

| ELEMENT      | DESCRIPTION   | CD |
|--------------|---------------|----|
| FOUNDATION   | SLAB          | 2  |
| EXT. COVER   | PREFAB METAL  | 19 |
| ROOF SHAPE   | FLAT/SHED     | 4  |
| ROOF COVER   | METAL         | 10 |
| FLOOR COVER  | W/W CARPET    | 3  |
| INT. FINISH  | WALL BOARD    | 4  |
| HEATING/COOL | WARM/COOL AIR | 9  |
| FUEL SOURCE  | GAS           | 2  |

| CAPACITY    |
|-------------|
| STORIES     |
| % HEATED    |
| % AIR COND  |
| % SPRINKLER |
|             |
|             |
|             |
|             |
|             |







#### ABOUT

Commercial Realty Advisors Commercial Realty Advisors, Inc. specializes in commercial and industrial real estate, mergers, acquisitions, joint ventures, divestitures, and other business broker strategies. It is a commercial and real estate brokerage based in Hyannis, Massachusetts, specializing in middle-market transitions. The culture of our firm is that of an investment bank with a premium placed on intellectual vitality, relationship management, and knowledge of geographic markets. A cadre of well-educated and successful experts partner with clients to achieve objectives in a cost and time- effective manner. Our business is broadly based. Our real estate practice includes development, investment, and other commercial sale, lease, and management arrangements. Transactio