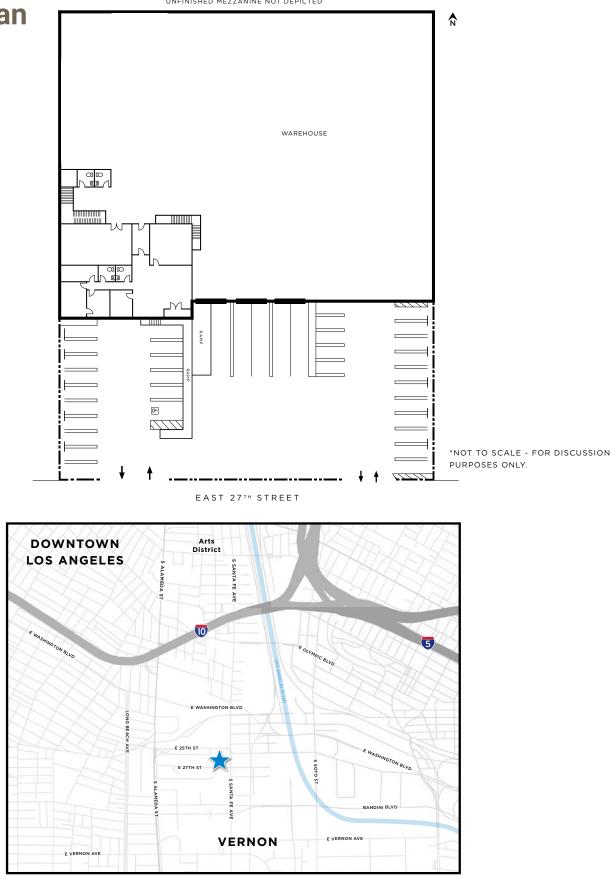

| Specifications |                         | Total Building: | ±31,954 SF               |
|----------------|-------------------------|-----------------|--------------------------|
|                |                         | Land Size:      | ±50,401 SF<br>(±1.16 AC) |
|                |                         | Office Size:    | ±2,662 SF                |
|                | *                       | Year Built:     | 1991                     |
|                |                         | Loading:        | 5 DH<br>1 GL             |
|                | $\overline{\mathbf{x}}$ | Clear Height    | 28'                      |
|                | 4                       | Power:          | 1200 AMPs                |
|                | [8]8]                   | Parking:        | ±32 Spaces               |
|                | Â                       | Zoning:         | VEM                      |