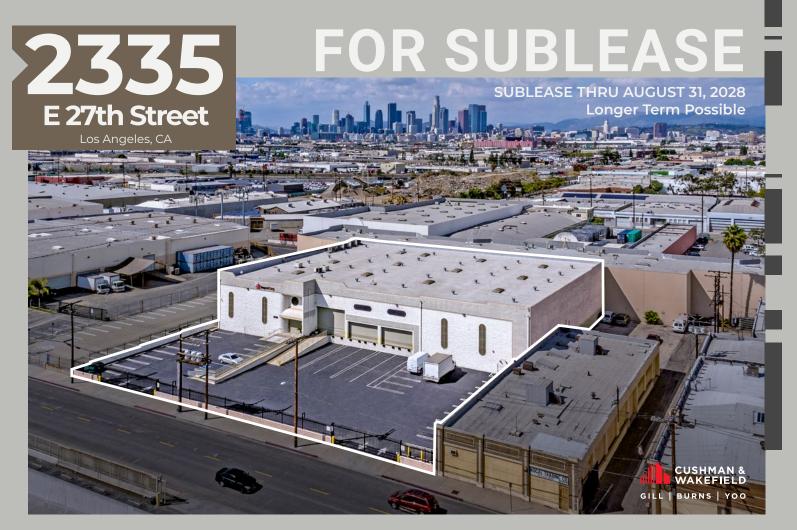

## Highlights

- Well-Maintained and Highly Functional Freestanding Building
- Hi-Cube Warehouse (±28' Minimum Clear Height) with **Efficient Layout**
- Sizable Fenced, Secured Yard with Ample Parking
- North Vernon Location Only 1 mile to 10 Freeway and Downtown LA
- Heavy Power (1200 AMPS)

| Specifications |                         | Total Building: | ±31,954 SF               |
|----------------|-------------------------|-----------------|--------------------------|
|                |                         | Land Size:      | ±50,401 SF<br>(±1.16 AC) |
|                |                         | Office Size:    | ±2,662 SF                |
|                | *                       | Year Built:     | 1991                     |
|                |                         | Loading:        | 5 DH<br>1 GL             |
|                | $\overline{\mathbf{x}}$ | Clear Height    | 28'                      |
|                | 4                       | Power:          | 1200 AMPs                |
|                | [8]8]                   | Parking:        | ±32 Spaces               |
|                | Â                       | Zoning:         | VEM                      |