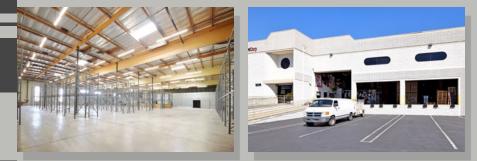

## Highlights

- Well-Maintained and Highly Functional Freestanding Building
- Hi-Cube Warehouse (±28' Minimum Clear Height) with **Efficient Layout**
- Sizable Fenced, Secured Yard with Ample Parking
- North Vernon Location Only 1 mile to 10 Freeway and Downtown LA
- Heavy Power (1200 AMPS)

| Specifications |                         | Total Building: | ±31,954 SF               |
|----------------|-------------------------|-----------------|--------------------------|
|                |                         | Land Size:      | ±50,401 SF<br>(±1.16 AC) |
|                |                         | Office Size:    | ±2,662 SF                |
|                | *                       | Year Built:     | 1991                     |
|                |                         | Loading:        | 5 DH<br>1 GL             |
|                | $\overline{\mathbf{x}}$ | Clear Height    | 28'                      |
|                | 4                       | Power:          | 1200 AMPs                |
|                | [8]8]                   | Parking:        | ±32 Spaces               |
|                | Â                       | Zoning:         | VEM                      |