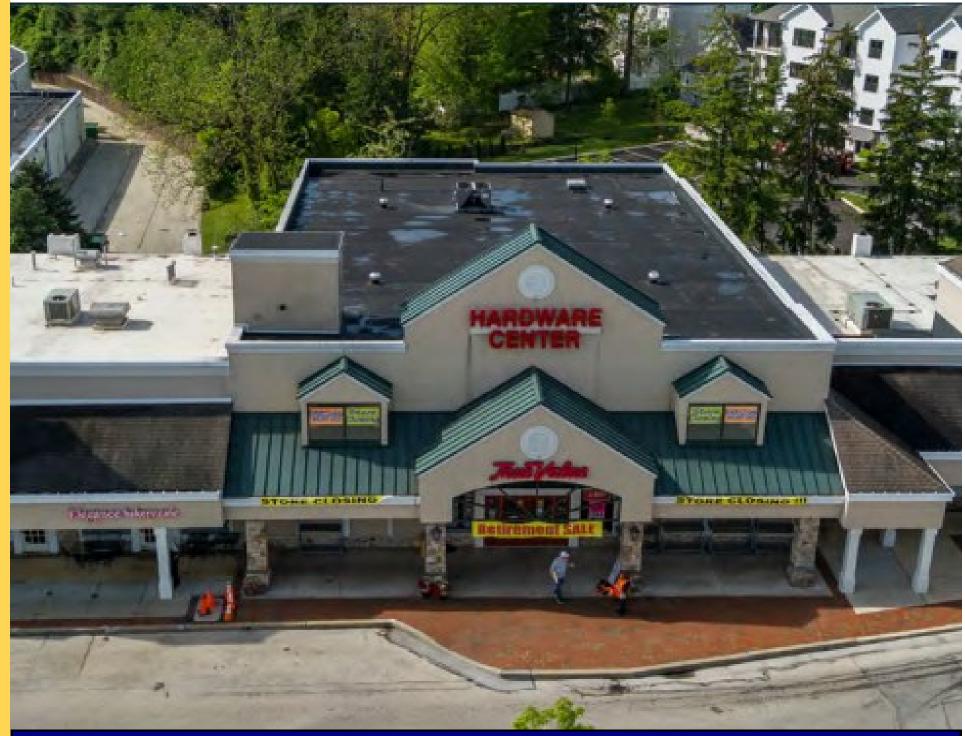

# **INVESTMENT/OWNER USER OPPORTUNITY**

LOCATION: 90 East Lancaster Avenue Paoli, Pennsylvania 19301

#### **PROPERTY HIGHLIGHTS:**

- PRIME LOCATION IN ONE OF THE BUSIEST SHOPPING CENTERS ON THE MAIN LINE
- RARE OPPORTUNITY IN WELL ESTABLISHED SHOPPING CENTER
- ♦ ZONING: C2 COMMERCIAL DISTRICT

- MIXED USE CENTER FEATURING YOUR FAVORITE RETAIL-ERS; DINING, RETAIL, AND SPECIAL USE SERVICES
- ◆ DEMOGRAPHICS WITHIN 5MI: POPULATION: +/- 96,487 & AHI +/- \$165,992
- BUILDING SIZE: 18,318 SF; 1ST FL 6,106 SF; 2ND FL 6,106 SF; Basement FI 6,106 SF