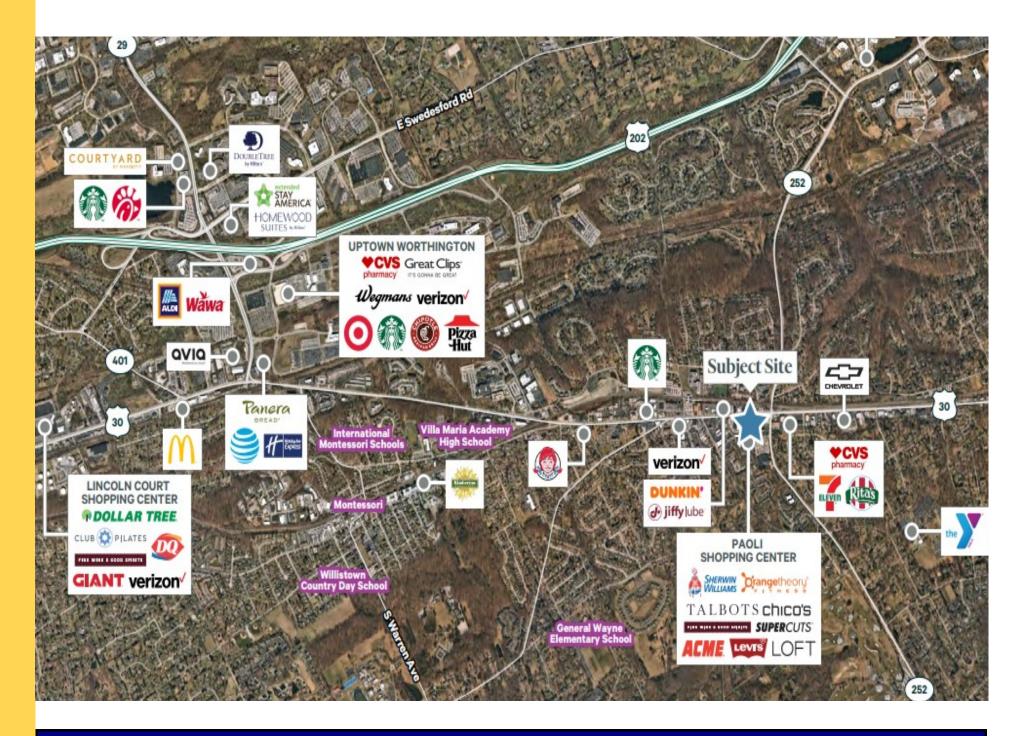

#### **PROPERTY HIGHLIGHTS:**

- PRIME LOCATION IN ONE OF THE BUSIEST SHOPPING CENTERS ON THE MAIN LINE
- RARE OPPORTUNITY IN WELL ESTABLISHED SHOPPING CENTER
- ♦ ZONING: C2 COMMERCIAL DISTRICT

- MIXED USE CENTER FEATURING YOUR FAVORITE RETAIL-ERS; DINING, RETAIL, AND SPECIAL USE SERVICES
- ◆ DEMOGRAPHICS WITHIN 5MI: POPULATION: +/- 96,487 & AHI +/- \$165,992
- BUILDING SIZE: 18,318 SF; 1ST FL 6,106 SF; 2ND FL 6,106 SF; Basement FI 6,106 SF