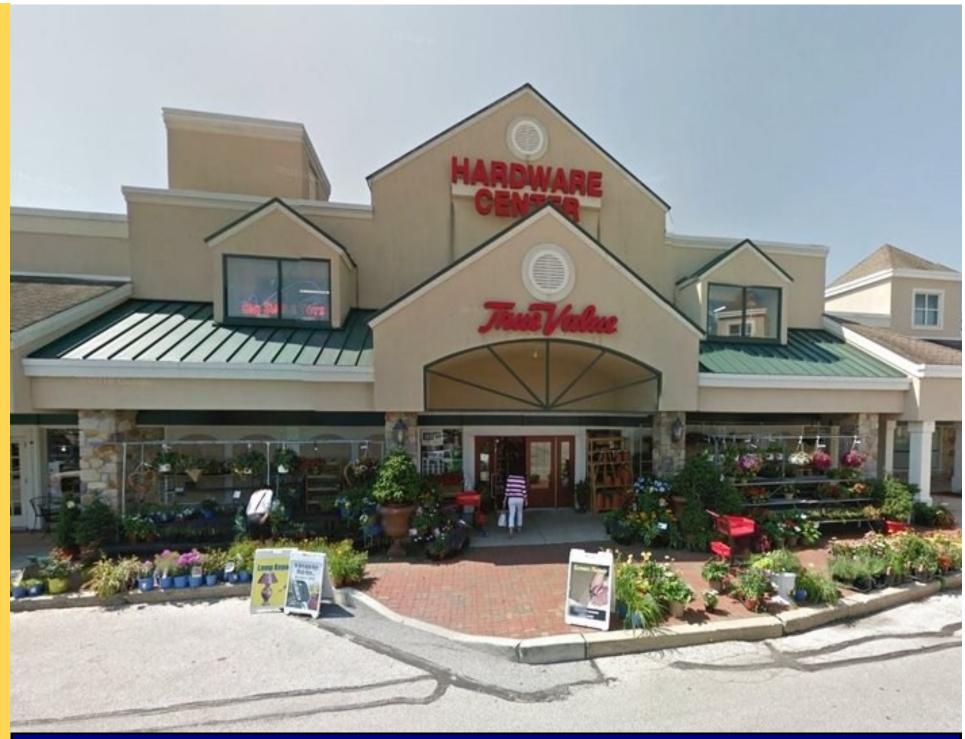

# **INVESTMENT/OWNER USER OPPORTUNITY**

LOCATION: 90 East Lancaster Avenue Paoli, Pennsylvania 19301

#### **PROPERTY HIGHLIGHTS:**

- PRIME LOCATION IN ONE OF THE BUSIEST SHOPPING CENTERS ON THE MAIN LINE
- RARE OPPORTUNITY IN WELL ESTABLISHED SHOPPING CENTER
- ♦ ZONING: C2 COMMERCIAL DISTRICT

- MIXED USE CENTER FEATURING YOUR FAVORITE RETAIL-ERS; DINING, RETAIL, AND SPECIAL USE SERVICES
- ◆ DEMOGRAPHICS WITHIN 5MI: POPULATION: +/- 96,487 & AHI +/- \$165,992
- BUILDING SIZE: 18,318 SF; 1ST FL 6,106 SF; 2ND FL 6,106 SF; Basement FI 6,106 SF