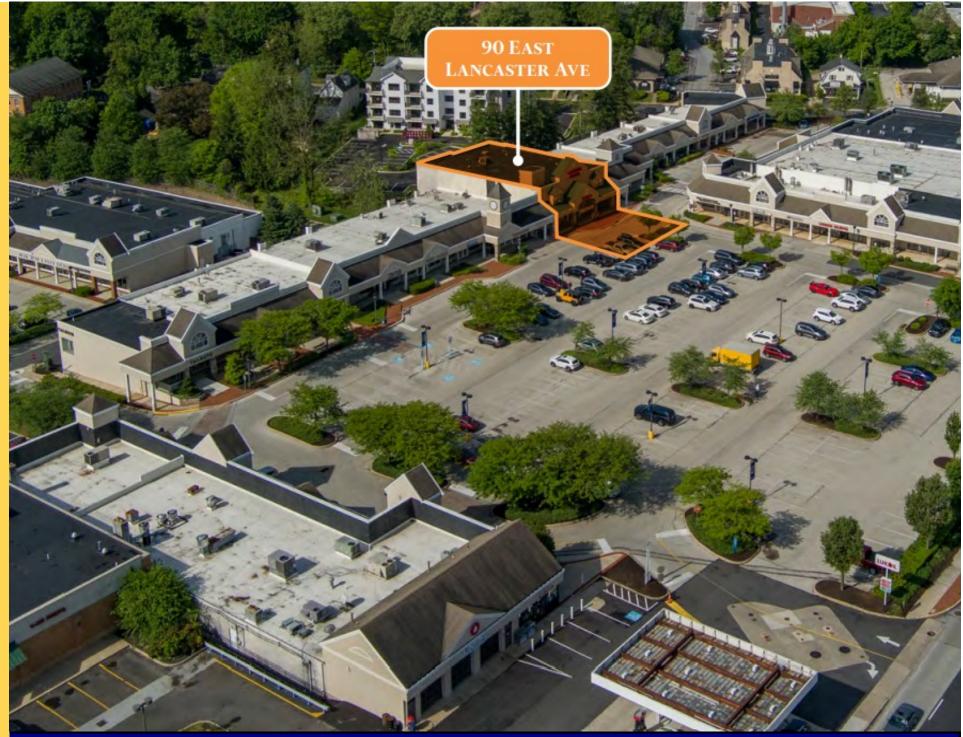

# **INVESTMENT/OWNER USER OPPORTUNITY**

LOCATION: 90 East Lancaster Avenue Paoli, Pennsylvania 19301

#### **PROPERTY HIGHLIGHTS:**

- PRIME LOCATION IN ONE OF THE BUSIEST SHOPPING CENTERS ON THE MAIN LINE
- RARE OPPORTUNITY IN WELL ESTABLISHED SHOPPING CENTER
- ♦ ZONING: C2 COMMERCIAL DISTRICT

- MIXED USE CENTER FEATURING YOUR FAVORITE RETAIL-ERS; DINING, RETAIL, AND SPECIAL USE SERVICES
- ◆ DEMOGRAPHICS WITHIN 5MI: POPULATION: +/- 96,487 & AHI +/- \$165,992
- BUILDING SIZE: 18,318 SF; 1ST FL 6,106 SF; 2ND FL 6,106 SF; Basement FI 6,106 SF