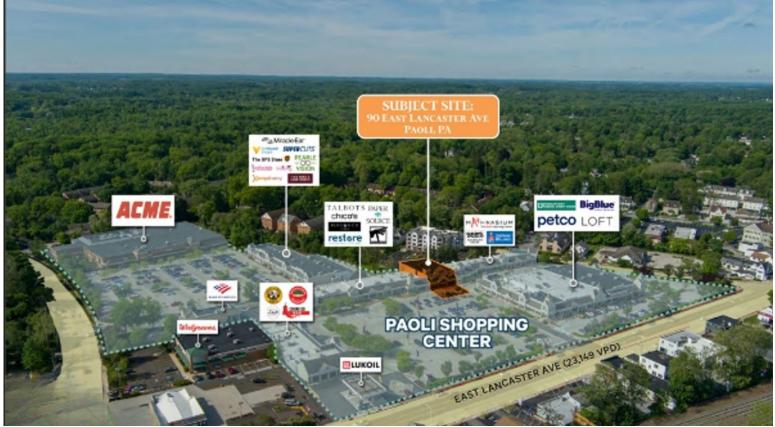

# **INVESTMENT/OWNER USER OPPORTUNITY**

LOCATION: 90 East Lancaster Avenue Paoli, Pennsylvania 19301

#### **PROPERTY HIGHLIGHTS:**

- PRIME LOCATION IN ONE OF THE BUSIEST SHOPPING CENTERS ON THE MAIN LINE
- RARE OPPORTUNITY IN WELL ESTABLISHED SHOPPING CENTER
- ♦ ZONING: C2 COMMERCIAL DISTRICT

- MIXED USE CENTER FEATURING YOUR FAVORITE RETAIL-ERS; DINING, RETAIL, AND SPECIAL USE SERVICES
- ◆ DEMOGRAPHICS WITHIN 5MI: POPULATION: +/- 96,487 & AHI +/- \$165,992
- BUILDING SIZE: 18,318 SF; 1ST FL 6,106 SF; 2ND FL 6,106 SF; Basement FI 6,106 SF