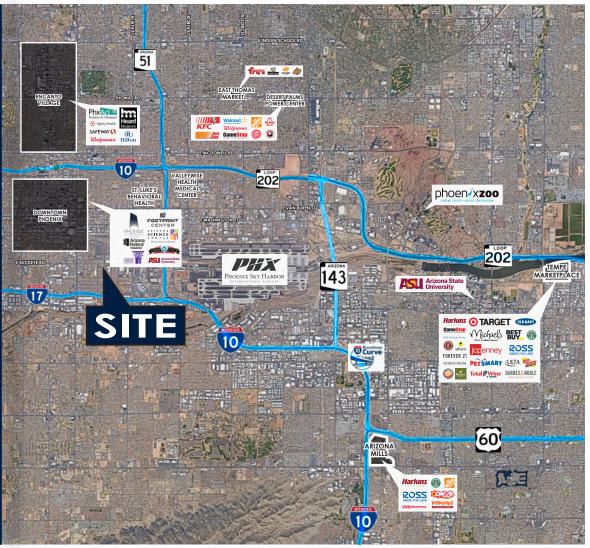

# INDUSTRIAL LAND PARCELS

1131-1135 E. BUCKEYE RD. PHOENIX, AZ 85034

### ASKING PRICE: \$525,000.00 LEASE RATE: \$2,000 / MO / MG OPPORTUNITY ZONE

ER FINANCING **5.5%** INTEREST FOR QUALIFIED BUYERS ONLY 12TH ST. BUCKEYE RD.

**Brandon Koplin** D 480.214.1103 M 602.373.4717 bkoplin@cpiaz.com COMMERCIAL PROPERTIES INC. Locally Owned. Globally Connected.

#### **EXECUTIVE** SUMMARY

| Property<br>Description | 3 Industrial Land Parcles For Sale            |
|-------------------------|-----------------------------------------------|
| Location                | 1131-1135 E. Buckeye Rd.<br>Phoenix, AZ 85034 |
| Land Size               | 15,902 SF                                     |
| Asking Price            | \$525,000.00                                  |
| Lease Rate              | \$2,000 / MO / MG                             |
| Street Frontage         | Buckeye Rd                                    |
| Market                  | East Phoenix                                  |
| Parcel                  | 115-43-007, 005, 003                          |
| Zoning                  | C-3                                           |
| Utilities Included      | Water, Gas, Sewer                             |