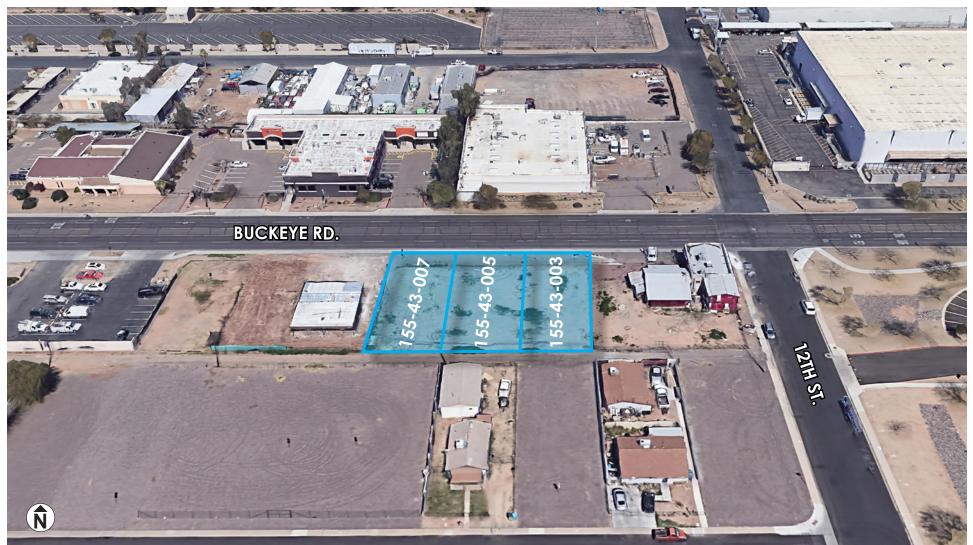

#### **EXECUTIVE** SUMMARY

| Property<br>Description | 3 Industrial Land Parcles For Sale            |
|-------------------------|-----------------------------------------------|
| Location                | 1131-1135 E. Buckeye Rd.<br>Phoenix, AZ 85034 |
| Land Size               | 15,902 SF                                     |
| Asking Price            | \$525,000.00                                  |
| Lease Rate              | \$2,000 / MO / MG                             |
| Street Frontage         | Buckeye Rd                                    |
| Market                  | East Phoenix                                  |
| Parcel                  | 115-43-007, 005, 003                          |
| Zoning                  | C-3                                           |
| Utilities Included      | Water, Gas, Sewer                             |

#### **INDUSTRIAL LAND PARCELS** 1131-1135 E. BUCKEYE RD. PHOENIX, AZ 85034

ASKING PRICE: \$525,000.00 LEASE RATE: \$2,000 / MO / MG

**OPPORTUNITY ZONE** 

**Brandon Koplin** D 480.214.1103 M 602.373.4717 bkoplin@cpiaz.com COMMERCIAL PROPERTIES INC.