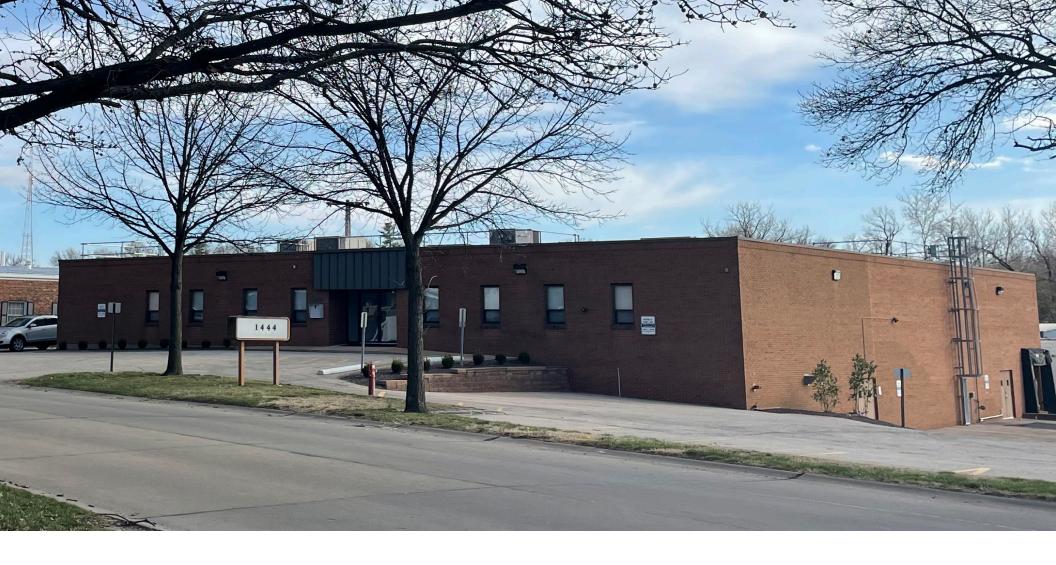

# 1444 Strassner Dr.

Brentwood, MO 63144

For Sale or Lease Office/Warehouse

### PROPERTY DETAILS

**Details:** Fully conditioned,

extremely clean

**Building size:** ±14,300 SF

**Lot size:** ±0.79 acres

**Office:**  $\pm 6,000 \text{ SF over two levels}$ 

Dock doors:

**Loading doors:** 2, grade level

**Ceiling height:** 20' clear

**Power:** Ample 3-phase

power

Fire suppression: Fully wet sprinklered

**Parking:** 48 spaces

**Signage:** Opportunity for

premiere signage in Hanley Industrial

**Location:** Large corner lot with

excellent visibility

**Lease rate:** \$12.00/SF, NNN

**Sale price:** Contact broker