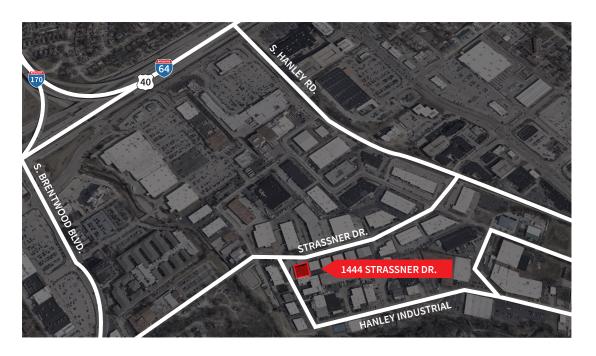

# 1444 Strassner Dr.

Brentwood, MO 63144

For Sale or Lease Office/Warehouse

















### PROPERTY DETAILS

**Details:** Fully conditioned,

extremely clean

**Building size:** ±14,300 SF

**Lot size:** ±0.79 acres

**Office:**  $\pm 6,000 \text{ SF over two levels}$ 

Dock doors:

**Loading doors:** 2, grade level

**Ceiling height:** 20' clear

**Power:** Ample 3-phase

power

Fire suppression: Fully wet sprinklered

**Parking:** 48 spaces

**Signage:** Opportunity for

premiere signage in Hanley Industrial

**Location:** Large corner lot with

excellent visibility

**Lease rate:** \$12.00/SF, NNN

**Sale price:** Contact broker

### LOCATION



# FLOOR PLANS



Mezzanine floor plan





## Contact

#### **David Biales**

+1 314 261 7368 david.biales@jll.com

#### **Will Meehan**

+1 314 202 8626 will.meehan@jll.com

jll.com/st-louis +1 314 338 2080



Jones Lang LaSalle Americas, Inc., a licensed real estate broker in 48 states | DISCLAIMER Although information has been obtained from sources deemed reliable, neither Owner nor JLL makes any guarantees, warranties or representations, express or implied, as to the completeness or accuracy as to the information contained herein. Any projections, opinions, assumptions or estimates used are for example only. There may be differences between projected and actual results, and those differences may be material. The Property may be withdrawn without notice. Neither Owner nor JLL accepts