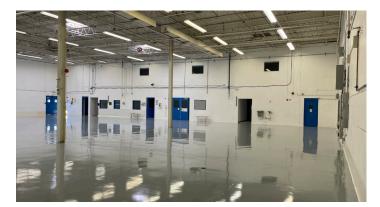

### PROPERTY DETAILS

**Details:** Fully conditioned,

extremely clean

**Building size:** ±14,300 SF

**Lot size:** ±0.79 acres

**Office:**  $\pm 6,000 \text{ SF over two levels}$ 

Dock doors:

**Loading doors:** 2, grade level

**Ceiling height:** 20' clear

**Power:** Ample 3-phase

power

Fire suppression: Fully wet sprinklered

**Parking:** 48 spaces

**Signage:** Opportunity for

premiere signage in Hanley Industrial

**Location:** Large corner lot with