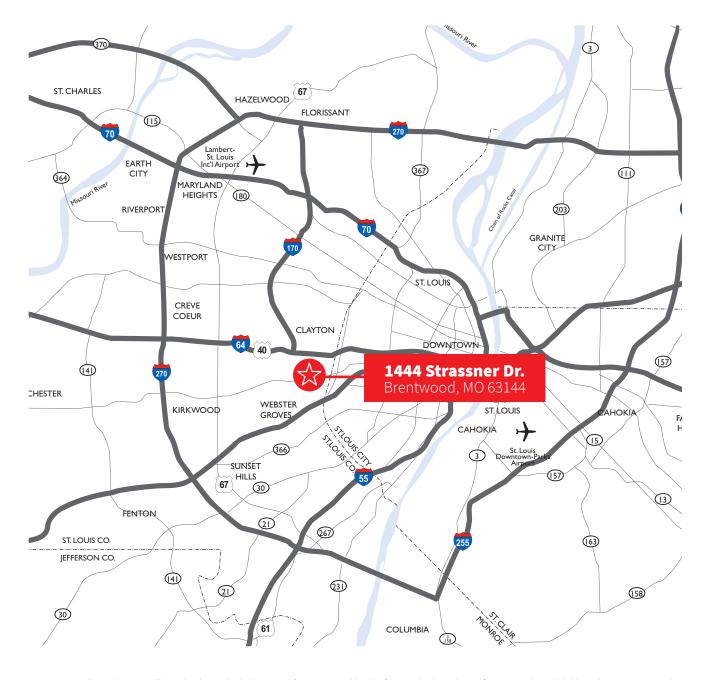

use

















### PROPERTY DETAILS

**Details:** Fully conditioned,

extremely clean

**Building size:** ±14,300 SF

**Lot size:** ±0.79 acres

**Office:**  $\pm 6,000 \text{ SF over two levels}$ 

Dock doors:

**Loading doors:** 2, grade level

**Ceiling height:** 20' clear

**Power:** Ample 3-phase

power

Fire suppression: Fully wet sprinklered

**Parking:** 48 spaces

**Signage:** Opportunity for

premiere signage in Hanley Industrial

**Location:** Large corner lot with

excellent visibility

**Lease rate:** \$12.00/SF, NNN

**Sale price:** Contact broker

### LOCATION



# FLOOR PLANS



Mezzanine floor plan





## Contact

#### **David Biales**

+1 314 261 7368 david.biales@jll.com

#### **Will Meehan**

+1 314 202 8626 will.meehan@jll.com

jll.com/st-louis +1 314 338 2080



Jones Lang LaSalle Americas, Inc., a licensed real estate broker in 48 states | DISCLAIMER Although information has been obtained from sources deemed reliable, neither Owner nor JLL makes any guarantees, warranties or representations, express or implied, as to the completeness or accuracy as to the information contained herein. Any projections, opinions, assumptions or estimates used are for example only. There may be differences between projected and actual results, and those differences may be material. The Property may be withdrawn without notice. Neither Owner nor JLL accepts any liability for any loss or damage suffered by any party resulting from reliance on this information. If the recipient of this information has signed a confidentiality agreement regarding this matter, this inf