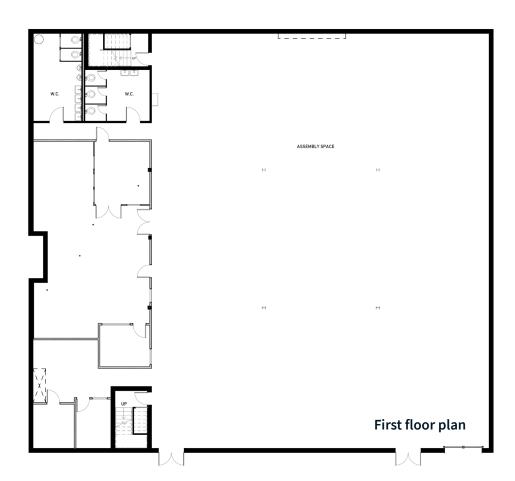

# 1444 Strassner Dr.

Brentwood, MO 63144

For Sale or Lease Office/Warehouse

















### PROPERTY DETAILS

**Details:** Fully conditioned,

extremely clean

**Building size:** ±14,300 SF

**Lot size:** ±0.79 acres

**Office:**  $\pm 6,000 \text{ SF over two levels}$ 

Dock doors:

**Loading doors:** 2, grade level

**Ceiling height:** 20' clear

**Power:** Ample 3-phase

power

Fire suppression: Fully wet sprinklered

**Parking:** 48 spaces

**Signage:** Opportunity for

premiere signage in Hanley Industrial

**Location:** Large corner lot with

excellent visibility

**Lease rate:** \$12.00/SF, NNN

**Sale price:** Contact broker

### LOCATION



# FLOOR PLANS



Mezzanine floor plan





## Contact

#### **David Biales**

+1 314 261 7368 david.biales@jll.com

#### **Will Meehan**

+1 314 202 8626 will.meehan@jll.com

jll.com/st-louis +1 314 338 2080



Jones Lang LaSalle Americas, Inc., a licensed real estate broker in 48 states | DISCLAIMER Although information has been obtained from sources deemed reliable, neither Owner nor JLL makes any guarantees, warranties or representations, express or implied, as to the completeness or accuracy as to the information contained herein. Any projections, opinions, assumptions or estimates used are for example only. There may be differences between projected and actual results, and those differences may be material. The Property may be withdrawn without notice. Neither Owner nor JLL accepts any liability for