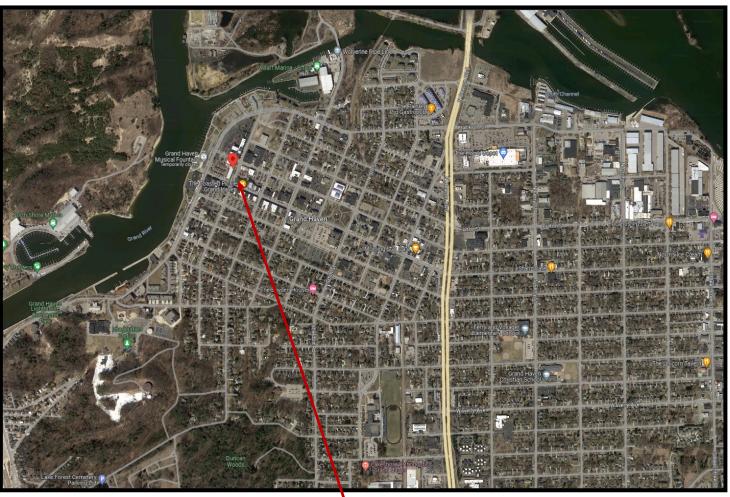

|
| TAXING AUTHORITY: | CITY OF GRAND HAVEN |
| PP#:              | 70-03-20-404-007    |

### LEASE INFORMATION

| UNIT #       | 250        | 277        | 280 A  | 280 C&D  | 280 F  |
|--------------|------------|------------|--------|----------|--------|
| APPROX. SIZE | 1,000 SF   | 1,000 SF   | 200 SF | 1,150 SF | 100 SF |
| MONTHLY RENT | \$1,400    | \$1,400    | \$550  | \$1,300  | \$350  |
|              | + ELECTRIC | + ELECTRIC | φυυυ   | φ1,500   |        |

| UNIT #       | 310     | 335     | 384     |
|--------------|---------|---------|---------|
| APPROX. SIZE | 420 SF  | 650 SF  | 500 SF  |
| MONTHLY RENT | \$1,175 | \$1,200 | \$1,000 |





# PHOTOS







#### FLOOR PLANS

#### SECOND FLOOR



#### THIRD FLOOR





MAPS LOCAL



REGIONAL STATE







## **AERIAL**







### **DEMOGRAPHICS**



| DEMOGRAPHICS            | 1 MILE      | 3 MILES     | 5 MILES     |
|-------------------------|-------------|-------------|-------------|
| 2022 POPULATION         | 7,642       | 37,173      | 68,042      |
| HOUSEHOLDS              | 6,149       | 18,864      | 34,192      |
| AVERAGE HOUSEHOLD SIZE  | 2.55        | 2.55        | 2.55        |
| AVG. HOUSEHOLD INCOME   | \$54,160.40 | \$60,485.33 | \$63,077.02 |
| MEDIAN HOUSEHOLD INCOME | \$43,506.00 | \$52,043.30 | \$55,453.13 |