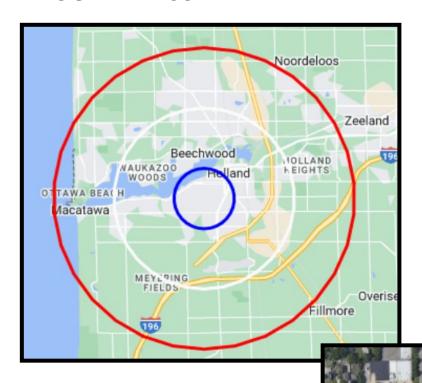

### **DEMOGRAPHICS**

| DEMOGRAPHICS            | 1 MILE      | 3 MILES     | 5 MILES     |
|-------------------------|-------------|-------------|-------------|
| 2022 POPULATION         | 7,642       | 37,173      | 68,042      |
| HOUSEHOLDS              | 6,149       | 18,864      | 34,192      |
| AVERAGE HOUSEHOLD SIZE  | 2.55        | 2.55        | 2.55        |
| AVG. HOUSEHOLD INCOME   | \$54,160.40 | \$60,485.33 | \$63,077.02 |
| MEDIAN HOUSEHOLD INCOME | \$43,506.00 | \$52,043.30 | \$55,453.13 |