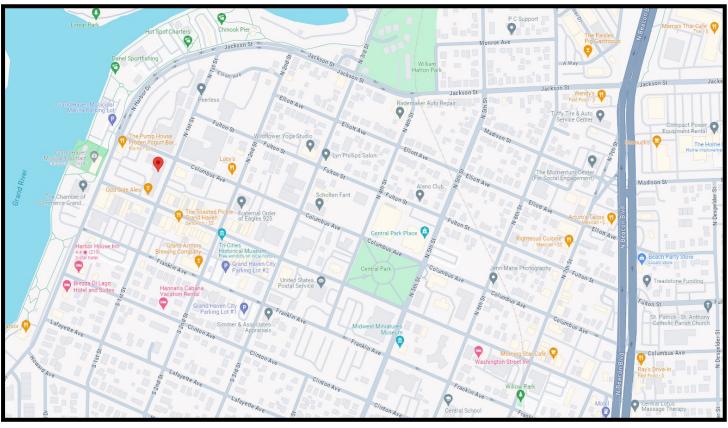

| ZONING:           | COMMERCIAL          |
| TAXING AUTHORITY: | CITY OF GRAND HAVEN |
| PP#:              | 70-03-20-404-007    |

### LEASE INFORMATION

| UNIT #       | 250        | 277        | 280 A  | 280 C&D  | 280 F  |
|--------------|------------|------------|--------|----------|--------|
| APPROX. SIZE | 1,000 SF   | 1,000 SF   | 200 SF | 1,150 SF | 100 SF |
| MONTHLY RENT | \$1,400    | \$1,400    | \$550  | \$1,300  | \$350  |
|              | + ELECTRIC | + ELECTRIC | φυυυ   | φ1,500   |        |

| UNIT #       | 310     | 335     | 384     |
|--------------|---------|---------|---------|
| APPROX. SIZE | 420 SF  | 650 SF  | 500 SF  |
| MONTHLY RENT | \$1,175 | \$1,200 | \$1,000 |





# PHOTOS







#### FLOOR PLANS

#### SECOND FLOOR



#### THIRD FLOOR





MAPS LOCAL



REGIONAL STATE







## **AERIAL**







### **DEMOGRAPHICS**



| DEMOGRAPHICS            | 1 MILE      | 3 MILES     | 5 MILES     |
|-------------------------|-------------|-------------|-------------|
| 2022 POPULATION         | 7,642       | 37,173      | 68,042      |
| HOUSEHOLDS              | 6,149       | 18,864      | 34,192      |
| AVERAGE HOUSEHOLD SIZE  | 2.55        | 2.55        | 2.55        |
| AVG. HOUSEHOLD INCOME   | \$54,160.40 | \$60,485.33 | \$63,077.02 |
| MEDIAN HOUSEHOLD INCOME | \$43,506.00 | \$52,043.30 | \$55,453.13 |