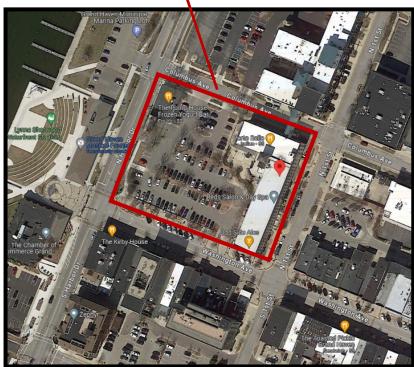

|
| TAXING AUTHORITY: | CITY OF GRAND HAVEN |
| PP#:              | 70-03-20-404-007    |

### LEASE INFORMATION

| UNIT #       | 250        | 277        | 280 A  | 280 C&D  | 280 F  |
|--------------|------------|------------|--------|----------|--------|
| APPROX. SIZE | 1,000 SF   | 1,000 SF   | 200 SF | 1,150 SF | 100 SF |
| MONTHLY RENT | \$1,400    | \$1,400    | \$550  | \$1,300  | \$350  |
|              | + ELECTRIC | + ELECTRIC | φυυυ   | φ1,500   |        |

| UNIT #       | 310     | 335     | 384     |
|--------------|---------|---------|---------|
| APPROX. SIZE | 420 SF  | 650 SF  | 500 SF  |
| MONTHLY RENT | \$1,175 | \$1,200 | \$1,000 |





# PHOTOS







#### FLOOR PLANS

#### SECOND FLOOR



#### THIRD FLOOR





MAPS LOCAL



REGIONAL STATE







## **AERIAL**







### **DEMOGRAPHICS**



| DEMOGRAPHICS            | 1 MILE      | 3 MILES     | 5 MILES     |
|-------------------------|-------------|-------------|-------------|
| 2022 POPULATION         | 7,642       | 37,173      | 68,042      |
| HOUSEHOLDS              | 6,149       | 18,864      | 34,192      |
| AVERAGE HOUSEHOLD SIZE  | 2.55        | 2.55        | 2.55        |
| AVG. HOUSEHOLD INCOME   | \$54,160.40 | \$60,485.33 | \$63,077.02 |
| MEDIAN HOUSEHOLD INCOME | \$43,506.00 | \$52,043.30 | \$55,453.13 |