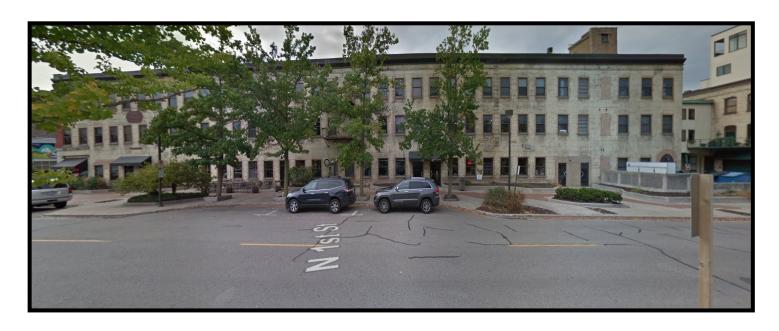

F   |
|-------------------|---------------------|
| ACRES:            | 0.90 ACRES          |
| ZONING:           | COMMERCIAL          |
| TAXING AUTHORITY: | CITY OF GRAND HAVEN |
| PP#:              | 70-03-20-404-007    |

### LEASE INFORMATION

| UNIT #       | 250        | 277        | 280 A  | 280 C&D  | 280 F  |
|--------------|------------|------------|--------|----------|--------|
| APPROX. SIZE | 1,000 SF   | 1,000 SF   | 200 SF | 1,150 SF | 100 SF |
| MONTHLY RENT | \$1,400    | \$1,400    | \$550  | \$1,300  | \$350  |
|              | + ELECTRIC | + ELECTRIC | φυυυ   | φ1,500   |        |

| UNIT #       | 310     | 335     | 384     |
|--------------|---------|---------|---------|
| APPROX. SIZE | 420 SF  | 650 SF  | 500 SF  |
| MONTHLY RENT | \$1,175 | \$1,200 | \$1,000 |





# PHOTOS







#### FLOOR PLANS

#### SECOND FLOOR



#### THIRD FLOOR





MAPS LOCAL



REGIONAL STATE







## **AERIAL**







### **DEMOGRAPHICS**



| DEMOGRAPHICS            | 1 MILE      | 3 MILES     | 5 MILES     |
|-------------------------|-------------|-------------|-------------|
| 2022 POPULATION         | 7,642       | 37,173      | 68,042      |
| HOUSEHOLDS              | 6,149       | 18,864      | 34,192      |
| AVERAGE HOUSEHOLD SIZE  | 2.55        | 2.55        | 2.55        |
| AVG. HOUSEHOLD INCOME   | \$54,160.40 | \$60,485.33 | \$63,077.02 |
| MEDIAN HOUSEHOLD INCOME | \$43,506.00 | \$52,043.30 | \$55,453.13 |