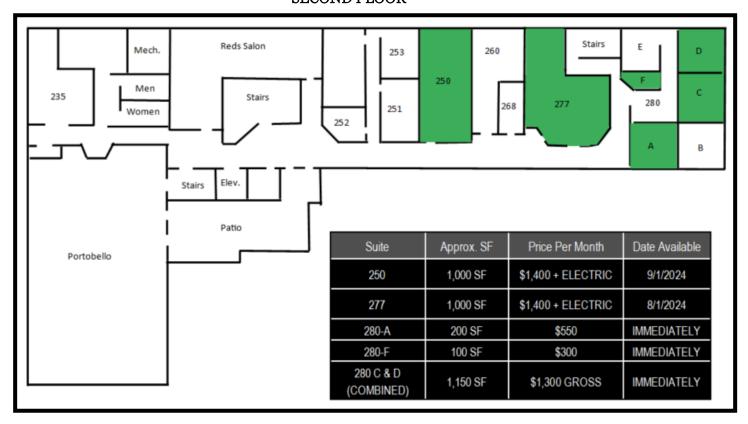

#### SECOND FLOOR

### LEASE INFORMATION

| UNIT #       | 250        | 277        | 280 A  | 280 C&D  | 280 F  |
|--------------|------------|------------|--------|----------|--------|
| APPROX. SIZE | 1,000 SF   | 1,000 SF   | 200 SF | 1,150 SF | 100 SF |
| MONTHLY RENT | \$1,400    | \$1,400    | \$550  | \$1,300  | \$350  |
|              | + ELECTRIC | + ELECTRIC | φυυυ   | φ1,500   |        |