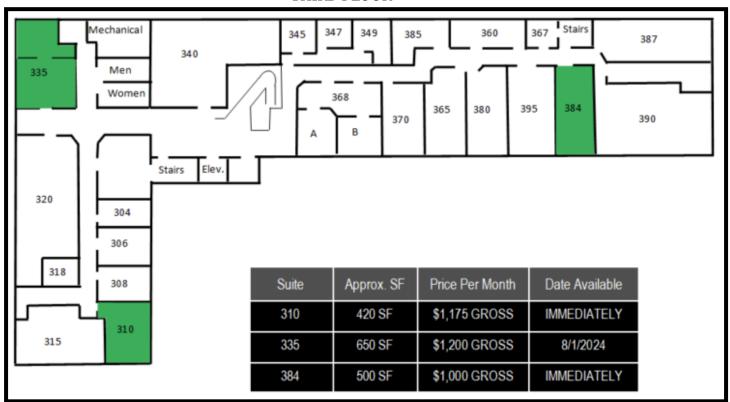

#### THIRD FLOOR

MAPS LOCAL

REGIONAL STATE

| UNIT #       | 310     | 335     | 384     |
|--------------|---------|---------|---------|
| APPROX. SIZE | 420 SF  | 650 SF  | 500 SF  |
| MONTHLY RENT | \$1,175 | \$1,200 | \$1,000 |