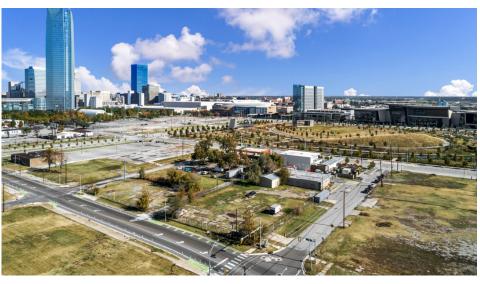

#### PROPERTY INFO

Rare and tremendous opportunity in one of Oklahoma City's most dynamic and thriving districts. Searching for prime land that offers lots of potential? You have hit the jackpot with this highly sought-after investment opportunity. This is simply too good to miss! Set on S. 5th between S. Walker Ave & S. Hudson Ave you will be in awe of the beautiful Oklahoma City skyline. Three parcels approx 1.34 acres of valuable downtown land for development. The list price includes 3 lot parcels totaling 58,102 square feet. Included is 500 S. Walker -tax R07204300 block 016 lots 14 thru 17-14,110 sq ft (.33 acre), 417 SW 5th tax R017204380-Block 016 lots 24 thru 29 & W 1/2 Lot 30- 22,842 square feet(.53 acre) and tax R017204320- Block 016 lots 18 thru 23- 21,150 square feet (.49 acre). Location! Location! Lots are truly in the heart of downtown OKC. Steps from Scissortail Park and conveniently located to downtown experiences, restaurants, hotels, and I-40. Ready to be reimagined and could be developed for a multitude of businesses.

#### PROPERTY PHOTOS