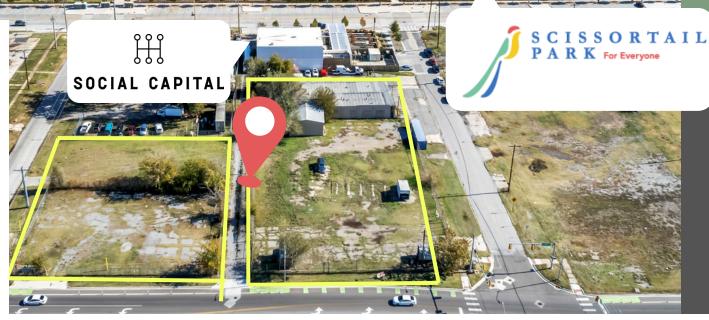

#### SITE MAP

#### PROPERTY INFO

Rare and tremendous opportunity in one of Oklahoma City's most dynamic and thriving districts. Searching for prime land that offers lots of potential? You have hit the jackpot with this highly sought-after investment opportunity. This is simply too good to miss! Set on S. 5th between S. Walker Ave & S. Hudson Ave you will be in awe of the beautiful Oklahoma City skyline. Three parcels approx 1.34 acres of valuable downtown land for development. The list price includes 3 lot parcels totaling 58,102 square feet. Included is 500 S. Walker -tax R07204300 block 016 lots 14 thru 17-14,110 sq ft (.33 acre), 417 SW 5th tax R017204380-Block 016 lots 24 thru 29 & W 1/2 Lot 30- 22,842 square feet(.53 acre) and tax R017204320- Block 016 lots 18 thru 23- 21,150 square feet (.49 acre). Location! Location! Lots are truly in the heart of downtown OKC. Steps from Scissortail Park and conveniently located to downtown experiences, restaurants, hotels, and I-40. Ready to be reimagined and could be developed for a multitude of businesses.