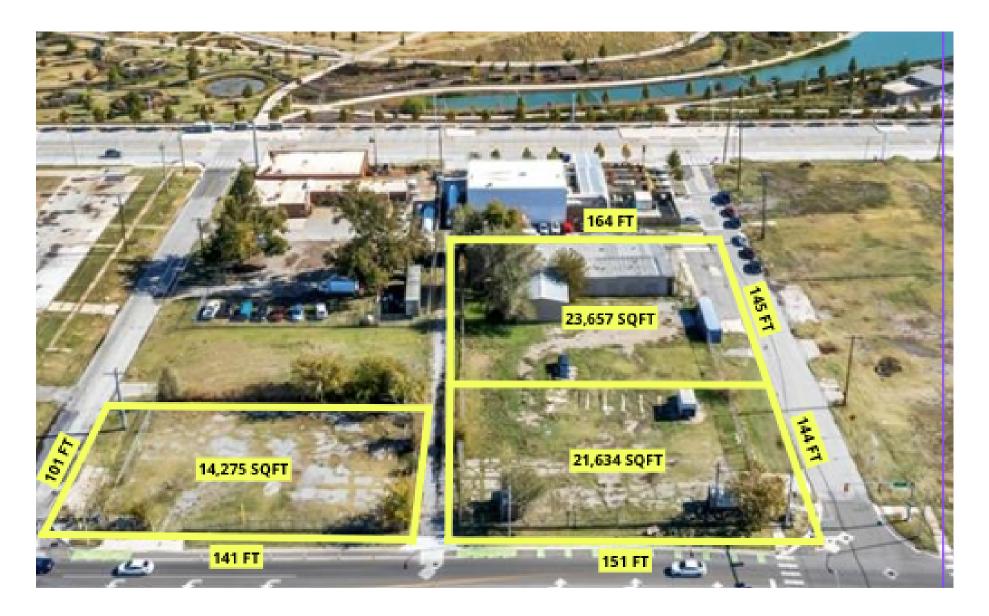

**LOT SIZE (ACRES)** 58,102 SF | 1.34 Acres

**TAX ASSESSOR SITE** R07204300, R017204380, R017204320

#### PROPERTY INFO

Rare and tremendous opportunity in one of Oklahoma City's most dynamic and thriving districts. Searching for prime land that offers lots of potential? You have hit the jackpot with this highly sought-after investment opportunity. This is simply too good to miss! Set on S. 5th between S. Walker Ave & S. Hudson Ave you will be in awe of the beautiful Oklahoma City skyline. Three parcels approx 1.34 acres of valuable downtown land for development. The list price includes 3 lot parcels totaling 58,102 square feet. Included is 500 S. Walker -tax R07204300 block 016 lots 14 thru 17-14,110 sq ft (.33 acre), 417 SW 5th tax R017204380-Block 016 lots 24 thru 29 & W 1/2 Lot 30- 22,842 square feet(.53 acre) and tax R017204320- Block 016 lots 18 thru 23- 21,150 square feet (.49 acre). Location! Location! Lots are truly in the heart of downtown OKC. Steps from Scissortail Park and conveniently located to downtown experiences, restaurants, hotels, and I-40. Ready to be reimagined and could be developed for a multitude of businesses.

#### SITE MAP