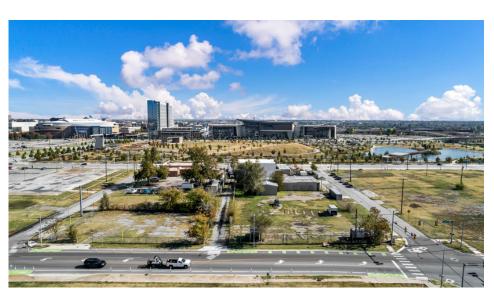

#### PROPERTY INFO

Rare and tremendous opportunity in one of Oklahoma City's most dynamic and thriving districts. Searching for prime land that offers lots of potential? You have hit the jackpot with this highly sought-after investment opportunity. This is simply too good to miss! Set on S. 5th between S. Walker Ave & S. Hudson Ave you will be in awe of the beautiful Oklahoma City skyline. Three parcels approx 1.34 acres of valuable downtown land for development. The list price includes 3 lot parcels totaling 58,102 square feet. Included is 500 S. Walker -tax R07204300 block 016 lots 14 thru 17-14,110 sq ft (.33 acre), 417 SW 5th tax R017204380-Block 016 lots 24 thru 29 & W 1/2 Lot 30- 22,842 square feet(.53 acre) and tax R017204320- Block 016 lots 18 thru 23- 21,150 square feet (.49 acre). Location! Location! Lots are truly in the heart of downtown OKC. Steps from Scissortail Park and conveniently located to downtown experiences, restaurants, hotels, and I-40. Ready to be reimagined and could be developed for a multitude of businesses.

#### PROPERTY PHOTOS