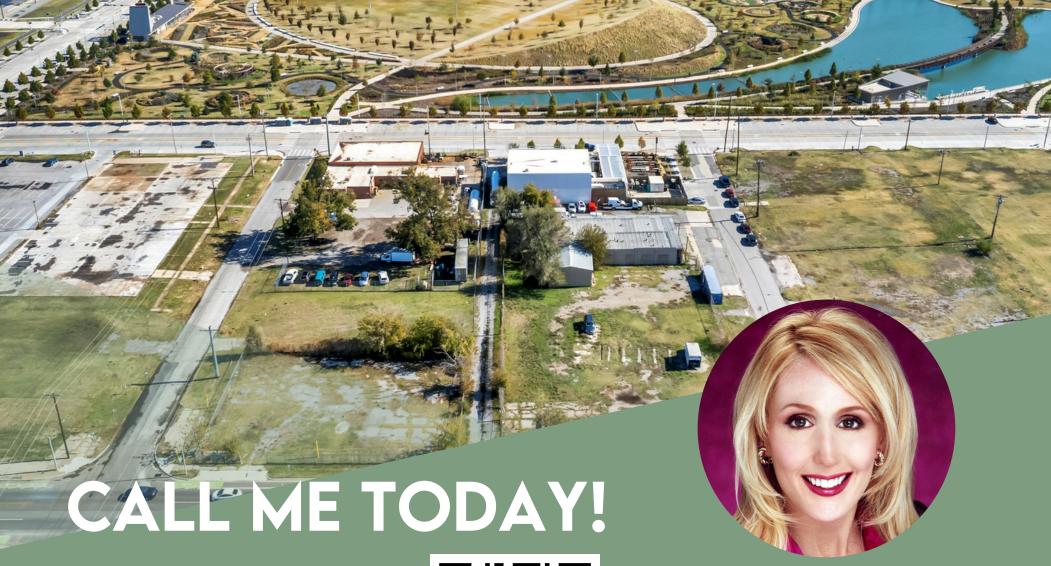

#### PROPERTY PHOTOS

#### PROPERTY INFO

Rare and tremendous opportunity in one of Oklahoma City's most dynamic and thriving districts. Searching for prime land that offers lots of potential? You have hit the jackpot with this highly sought-after investment opportunity. This is simply too good to miss! Set on S. 5th between S. Walker Ave & S. Hudson Ave you will be in awe of the beautiful Oklahoma City skyline. Three parcels approx 1.34 acres of valuable downtown land for development. The list price includes 3 lot parcels totaling 58,102 square feet. Included is 500 S. Walker -tax R07204300 block 016 lots 14 thru 17-14,110 sq ft (.33 acre), 417 SW 5th tax R017204380-Block 016 lots 24 thru 29 & W 1/2 Lot 30- 22,842 square feet(.53 acre) and tax R017204320- Block 016 lots 18 thru 23- 21,150 square feet (.49 acre). Location! Location! Lots are truly in the heart of downtown OKC. Steps from Scissortail Park and conveniently located to downtown experiences, restaurants, hotels, and I-40. Ready to be reimagined and could be developed for a multitude of businesses.