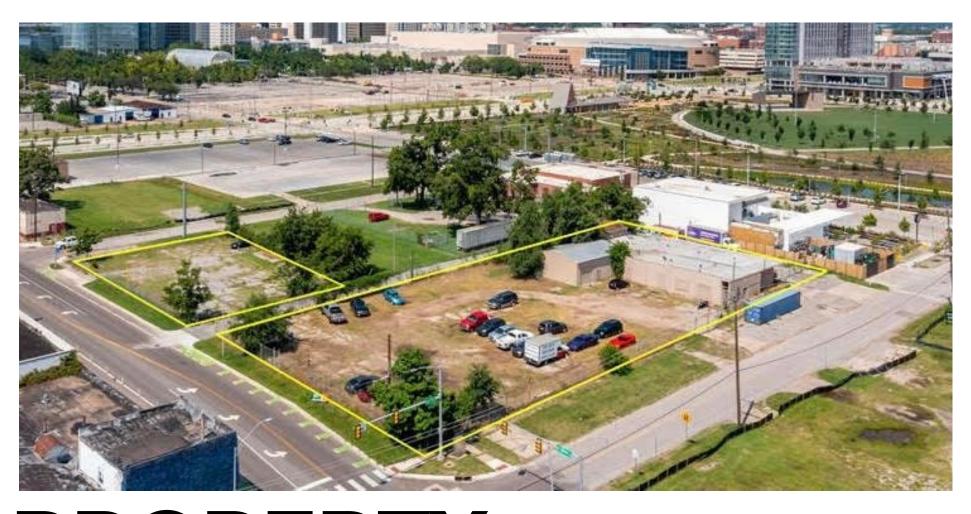

ots are truly in the heart of downtown OKC. Steps from Scissortail Park and conveniently located to downtown experiences, restaurants, hotels, and I-40. Ready to be reimagined and could be developed for a multitude of businesses.

#### **OVERVIEW**



#### IN THE HEART OF DOWTOWN OKC

- 0.2 mi Social Capital
- 0.3 mi Scissortail Park
- 0.3 mi Myriad Gardens
- 0.4 mi Paycom Center
- 0.4 mi Omni Hotel
- 0.6 mi Civic Center Music Hall
- 0.7 mi OCMA
- 0.8 mi Devon Tower
- 1.2 mi Bricktown
- 1.6 mi Boathouse District



## McGraw LOCATION



#### Check out the Area!

Located in one of Oklahoma City's most dynamic and thriving districts!

HTTPS://DOWNTOWNOKC.COM/

HTTPS://WWW.VISITOKC.COM/DISTRICTS/

HTTPS://WELCOMETOBRICKTOWN.COM/

HTTPS://OKCSTREETCAR.COM/

#### LOCATION



#### SITE MAP







#### PROPERTY PHOTOS



















# THIS PROPERTY IS AN AMAZING INVESTMENT OPPORTUNITY, YOU WON'T WANT TO PASS UP!





### RENDERINGS

**RENDERINGS BY IIM FELDER** 



Scan Here to Tour