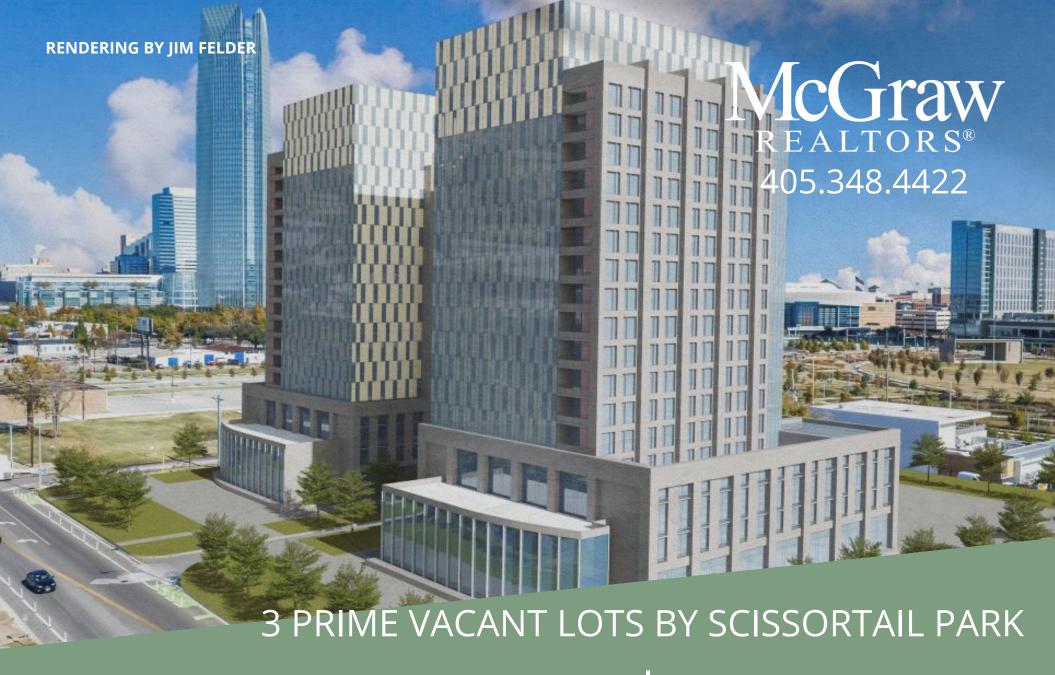

\$4.9 MILLION 500 S WALKER AVE | OKC, OK 73109



McGraw REALTORS®

405.348.4422

#### **TAMMY RYAN**

405.226.5758 tryan@mcgrawrealtors.com

16301 N May Ave | Edmond, OK 73013



**ADDRESS** 500 S Walker, Oklahoma City, OK 73102

TYPE Land, Multiple Lots

**BUILDING SIZE (SF)** 14,110 SF - 22,842 SF - 21,150 SF

**LOT SIZE (ACRES)** 58,102 SF | 1.34 Acres

**TAX ASSESSOR SITE** R07204300, R017204380, R017204320

#### PROPERTY INFO



Rare and tremendous opportunity in one of Oklahoma City's most dynamic and thriving districts. Searching for prime land that offers lots of potential? You have hit the jackpot with this highly sought-after investment opportunity. This is simply too good to miss! Set on S. 5th between S. Walker Ave & S. Hudson Ave you will be in awe of the beautiful Oklahoma