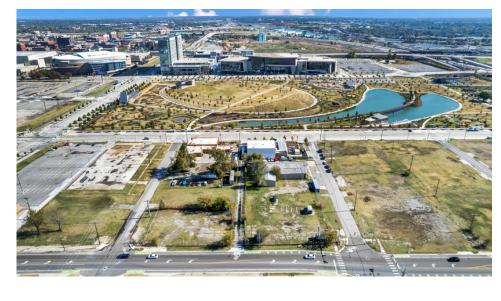

downtown OKC. Steps from Scissortail Park and conveniently located to downtown experiences, restaurants, hotels, and I-40. Ready to be reimagined and could be developed for a multitude of businesses.

#### **OVERVIEW**



#### IN THE HEART OF DOWTOWN OKC

- 0.2 mi Social Capital
- 0.3 mi Scissortail Park
- 0.3 mi Myriad Gardens
- 0.4 mi Paycom Center
- 0.4 mi Omni Hotel
- 0.6 mi Civic Center Music Hall
- 0.7 mi OCMA
- 0.8 mi Devon Tower
- 1.2 mi Bricktown
- 1.6 mi Boathouse District



## McGraw LOCATION



#### Check out the Area!

Located in one of Oklahoma City's most dynamic and thriving districts!

HTTPS://DOWNTOWNOKC.COM/

HTTPS://WWW.VISITOKC.COM/DISTRICTS/

HTTPS://WELCOMETOBRICKTOWN.COM/

HTTPS://OKCSTREETCAR.COM/

#### LOCATION



#### SITE MAP







#### PROPERTY PHOTOS



















# THIS PROPERTY IS AN AMAZING INVESTMENT OPPORTUNITY, YOU WON'T WANT TO PASS UP!





### RENDERINGS

**RENDERINGS BY IIM FELDER** 



Scan Here to Tour