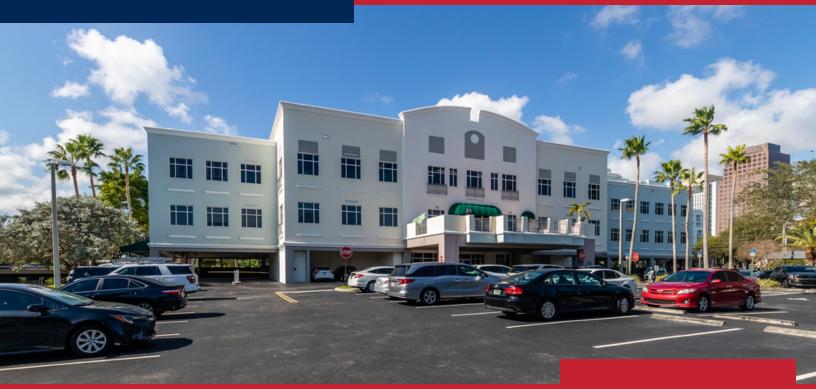

#### 900 SE 3RD AVE FORT LAUDERDALE, 33316

- COMMON AREA RENOVATIONS 2024.
- Prime office space for lease with contemporary build outs.
- Partial 3rd floor available 12,278 +/-RSF (can sub-divide min. 2,000 +/- RSF)
- Proximity to Broward Co. Courthouse, New U.S. Federal Courthouse site and Fort Lauderdale Central Business District
- Conveniently located near I-95, SR 84, I-595 and Ft. Laud. - Hollywood Int'l Airport
- Covered/Reserved parking available
- Est. OpEx/CAM at \$11.70 PSF net of electric and janitorial (est. 2024)
- Building and Monument Signage Available.

**PRICE** \$26.50 SF/yr (NNN)

YEAR RENOVATED 2024

P<del></del>

For more information: **Keith R. Graves, CCIM, SIOR** 954.652.2031 | Kgraves@Bergercommercial.Com bergercommercial.com

Lawrence Oxenberg 954.652.2017 | Loxenberg@Bergercommercial.Com