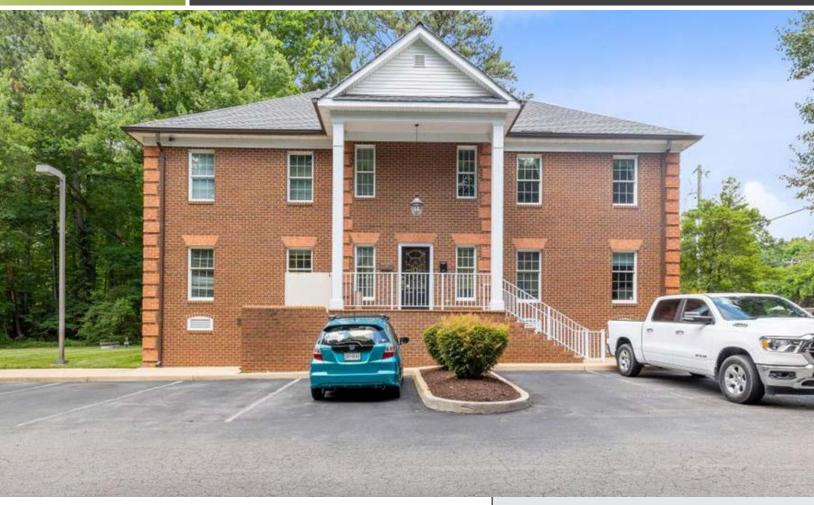

# FOR LEASE Office Space

10173 Chamberlayne Road | Mechanicsville, VA 23116

#### PROPERTY HIGHLIGHTS

- 850 3.560± SF Suites Available
- Full floor available
- Great Location with frontage on Chamberlayne Road
- Proximity to I-95 and I-295
- Ample surface lot parking with a parking ratio of 4.5/1,000± SF and garage space available