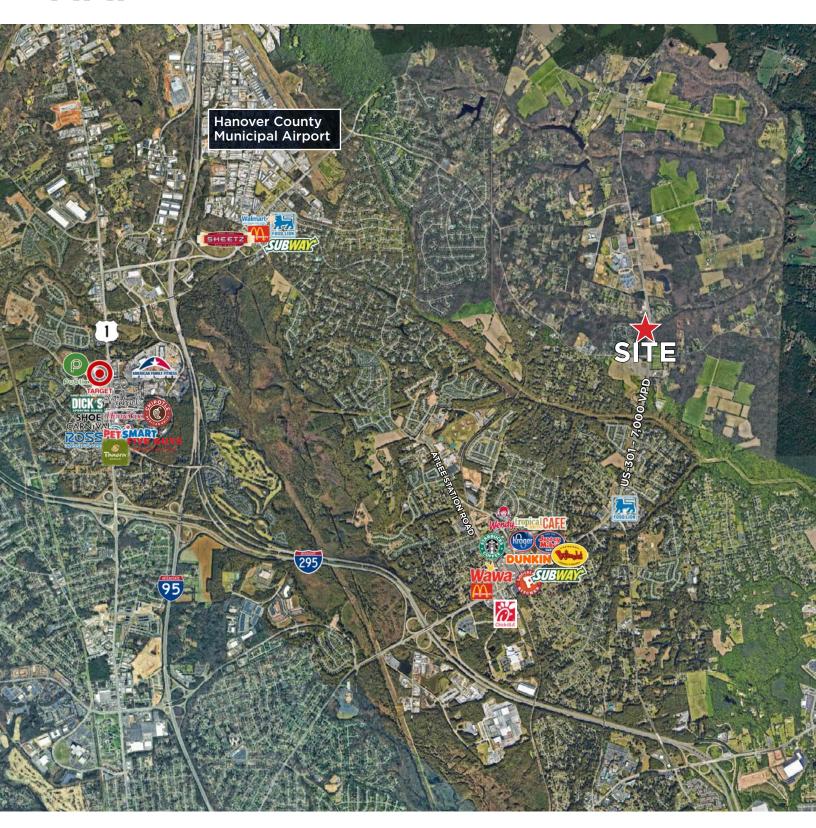

oximity to I-95 and I-295
- Ample surface lot parking with a parking ratio of 4.5/1,000± SF and garage space available

| DEMOGRAPHICS      | 1 MILE    | 3 MILE    | 5 MILE    |
|-------------------|-----------|-----------|-----------|
| TOTAL POPULATION  | 1,176     | 28,338    | 60,374    |
| AVERAGE HH INCOME | \$211,095 | \$205,839 | \$158,969 |
| DAYTIME EMPLOYEES | 900       | 6,078     | 28,939    |

#### FOR MORE INFORMATION:

#### **ROBBIE BERNDT**

Senior Associate 804-968-1151

rberndt@commonwealthcommercial.com

Commonwealth Commercial Partners, LLC represents the Seller of this property. Information contained herein is deemed reliable but is not guaranteed.







### FLOOR PLANS

**First Floor** 

1,560± SF



Second Floor 2,000± SF

WHOLE FLOOR AVAILABLE





## RETAIL MAP