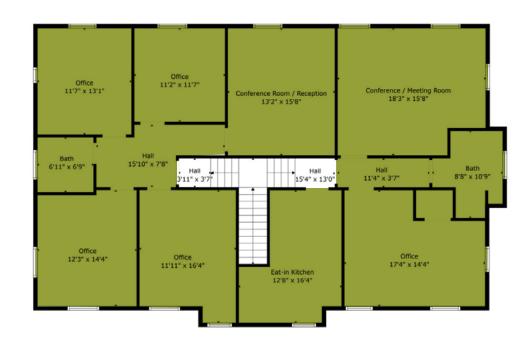

### FLOOR PLANS

**First Floor** 

1,560± SF

Second Floor 2,000± SF

WHOLE FLOOR AVAILABLE