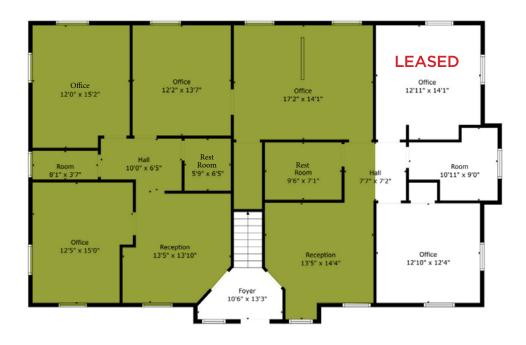

### FLOOR PLANS

**First Floor** 

1,560± SF

Second Floor 2,000± SF

WHOLE FLOOR AVAILABLE