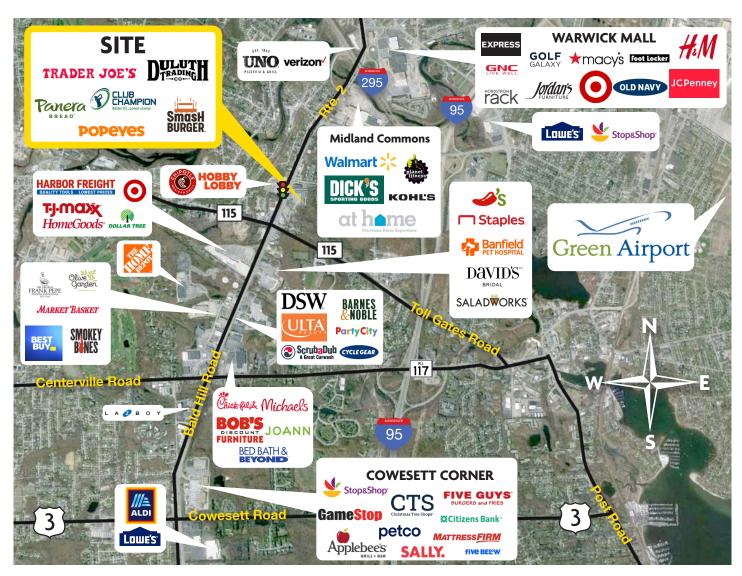

### DESCRIPTION

- 2,477 SF, 2,800 SF & 12,500 SF Available
- 73,419 SF shopping center in the heart of Rhode Island's Rte. 2/Bald Hill Road retail corridor
- Located at the signalized intersection of Rte. 2 and Bald Hill Road
- Over 1.4 million annual visitors\* \*Source: Placer.ai

### **SITE DATA**

| Space Available:    | 2,477 SF, 2,800 SF & 12,500 SF                                                 |
|---------------------|--------------------------------------------------------------------------------|
| Anchor Tenants:     | Trader Joe's, Popeye's<br>Duluth Trading Company,<br>Panera Bread, Smashburger |
| Avg. Daily Traffic: | 28,700 on Bald Hill Rd/Rte. 2                                                  |
| Parking:            | 4.5 spaces/1,000 SF                                                            |