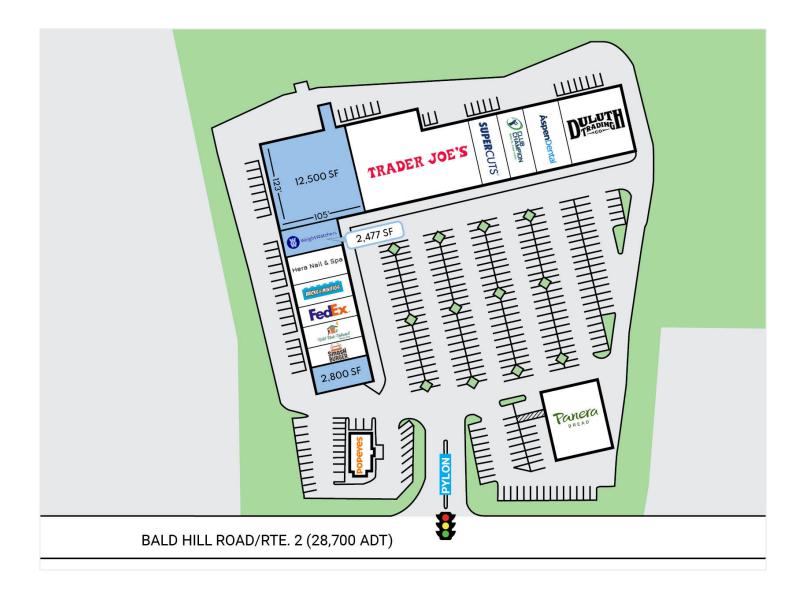

### DESCRIPTION

- 2,477 SF, 2,800 SF & 12,500 SF Available
- 73,419 SF shopping center in the heart of Rhode Island's Rte. 2/Bald Hill Road retail corridor
- Located at the signalized intersection of Rte. 2 and Bald Hill Road
- Over 1.4 million annual visitors\* \*Source: Placer.ai

### **SITE DATA**

| Space Available:    | 2,477 SF, 2,800 SF & 12,500 SF                                                 |
|---------------------|--------------------------------------------------------------------------------|
| Anchor Tenants:     | Trader Joe's, Popeye's<br>Duluth Trading Company,<br>Panera Bread, Smashburger |
| Avg. Daily Traffic: | 28,700 on Bald Hill Rd/Rte. 2                                                  |
| Parking:            | 4.5 spaces/1,000 SF                                                            |