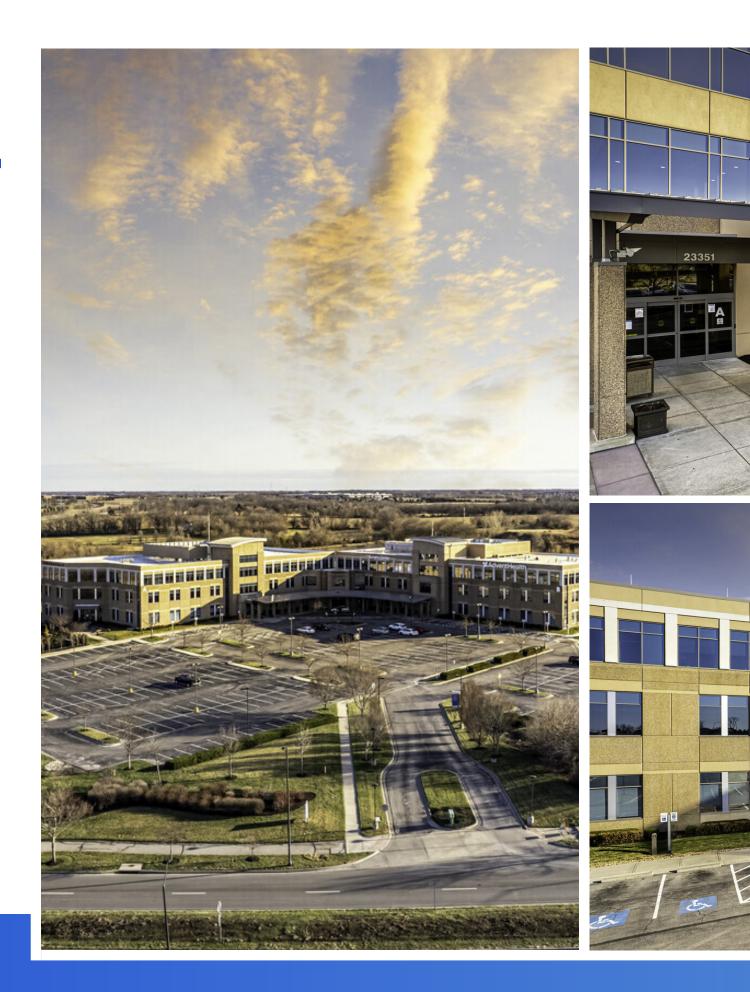

# welltower FOR LEASE PRAIRIE STAR MEDICAL OFFICE BUILDING A

23351 PRAIRIE STAR PKWY LENEXA, KS 66227

11 E

## PROPERTY HIGHLIGHTS

75,146 SF Class A medical office building located in Lenexa, KS.

- Located on the AdventHealth Lenexa
  Campus
- Excellent access to K-7 and K-10 highways
- Located in the high-growth west Johnson
  County suburbs
- Pharmac on the first floor
- Coffee shop in adjacent building next to ER
- Underground parking garage
- Hospital security services located on site
- Lease Rate: \$20.00 PSF NNN