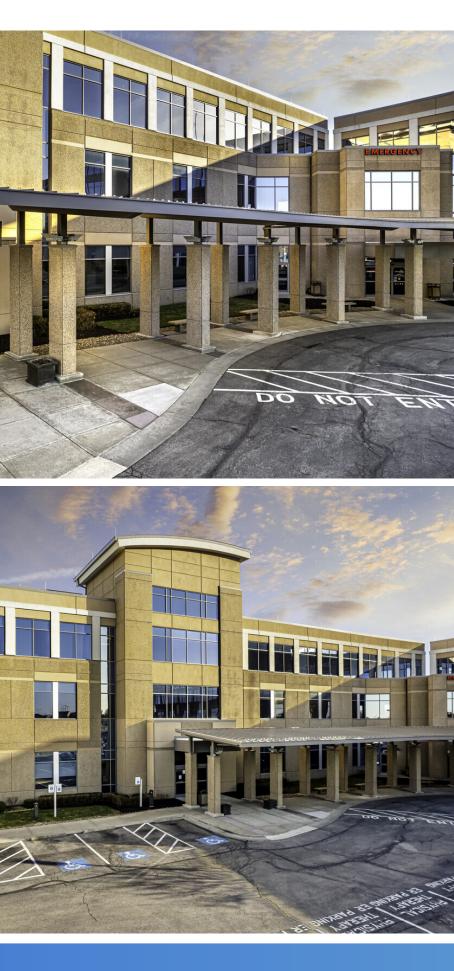

## PROPERTY HIGHLIGHTS

75,146 SF Class A medical office building located in Lenexa, KS.

- Located on the AdventHealth Lenexa
  Campus
- Excellent access to K-7 and K-10 highways
- Located in the high-growth west Johnson
  County suburbs
- Pharmac on the first floor
- Coffee shop in adjacent building next to ER
- Underground parking garage
- Hospital security services located on site
- Lease Rate: \$20.00 PSF NNN