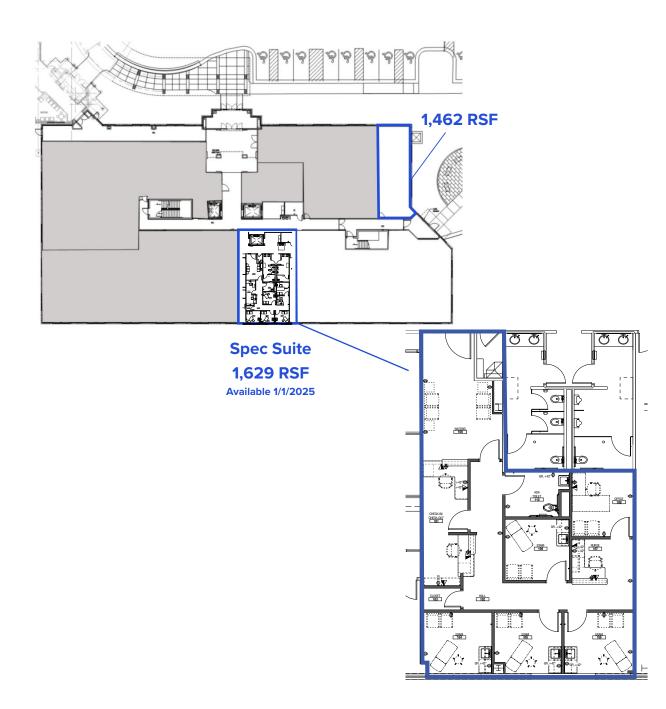

# welltower FOR LEASE PRAIRIE STAR MEDICAL OFFICE BUILDING A

23351 PRAIRIE STAR PKWY LENEXA, KS 66227

11 E

## PROPERTY HIGHLIGHTS

75,146 SF Class A medical office building located in Lenexa, KS.

- Located on the AdventHealth Lenexa
  Campus
- Excellent access to K-7 and K-10 highways
- Located in the high-growth west Johnson
  County suburbs
- Pharmac on the first floor
- Coffee shop in adjacent building next to ER
- Underground parking garage
- Hospital security services located on site
- Lease Rate: \$20.00 PSF NNN







#### **FLOOR I** AVAILABLE SPACE



#### **FLOOR II** AVAILABLE SPACE



### **FLOOR III**



23351 PRAIRIE STAR PKWY., LENEXA, KS

## PROPERTY LOCATION

#### **NEARBY AMENITIES**

1. Casey's General Store 2. POUR Coffee House 3. Austin's Bar & Grill 4. Shell 5. Blue Moose 6. El Toro Loco 7. CVS 8. Wendy's 9. Old Shawnee Pizza **10. Price Chopper 11. Scooter's Coffee** 12. Burger King 13. Phillips 66 14. Taco Bell 15. Minsky's Pizza 16. Salty Iguana 17. Mr. Goodcents 18. Johnny's Tavern **19. Genesis Health Club** 



# welltower

## **LEASING TEAM**

ADDRESS: 23351 PRAIRIE STAR PKWY I LENEXA, KS 66227

RJ TROWBRIDGE 913.469.4637 rj.trowbridge@jll.com

AVERY COMEAU 913.927.9252 avery.comeau@jll.com





Although information has been obtained from sources deemed reliable, neither Owner nor JLL makes any guarantees, warranti