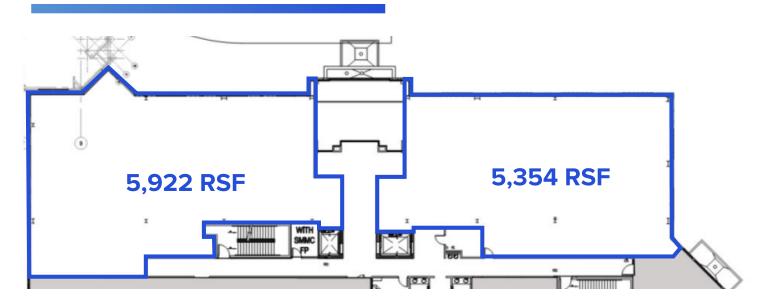

# welltower FOR LEASE PRAIRIE STAR MEDICAL OFFICE BUILDING A

23351 PRAIRIE STAR PKWY LENEXA, KS 66227

11 E

## PROPERTY HIGHLIGHTS

75,146 SF Class A medical office building located in Lenexa, KS.

- Located on the AdventHealth Lenexa
  Campus
- Excellent access to K-7 and K-10 highways
- Located in the high-growth west Johnson
  County suburbs
- Pharmac on the first floor
- Coffee shop in adjacent building next to ER
- Underground parking garage
- Hospital security services located on site
- Lease Rate: \$20.00 PSF NNN







#### **FLOOR I** AVAILABLE SPACE



#### **FLOOR II** AVAILABLE SPACE



### **FLOOR III**



23351 PRAIRIE STAR PKWY., LENEXA, KS

## PROPERTY LOCATION

#### **NEARBY AMENITIES**

1. Casey's General Store 2. POUR Coffee House 3. Austin's Bar & Grill 4. Shell 5. Blue Moose 6. El Toro Loco 7. CVS 8. Wendy's 9. Old Shawnee Pizza **10. Price Chopper 11. Scooter's Coffee** 12. Burger King 13. Phillips 66 14. Taco Bell 15. Minsky's Pizza 16. Salty Iguana 17. Mr. Goodcents 18. Johnny's Tavern **19. Genesis Health Club** 



# welltower

## **LEASING TEAM**

ADDRESS: 23351 PRAIRIE STAR PKWY I LENEXA, KS 66227

RJ TROWBRIDGE 913.469.4637 rj.trowbridge@jll.com

AVERY COMEAU 913.927.9252 avery.comeau@jll.com





Although information has been obtained from sources deemed reliable, neither Owner nor JLL makes any guarantees, warranties or representations, express or imp