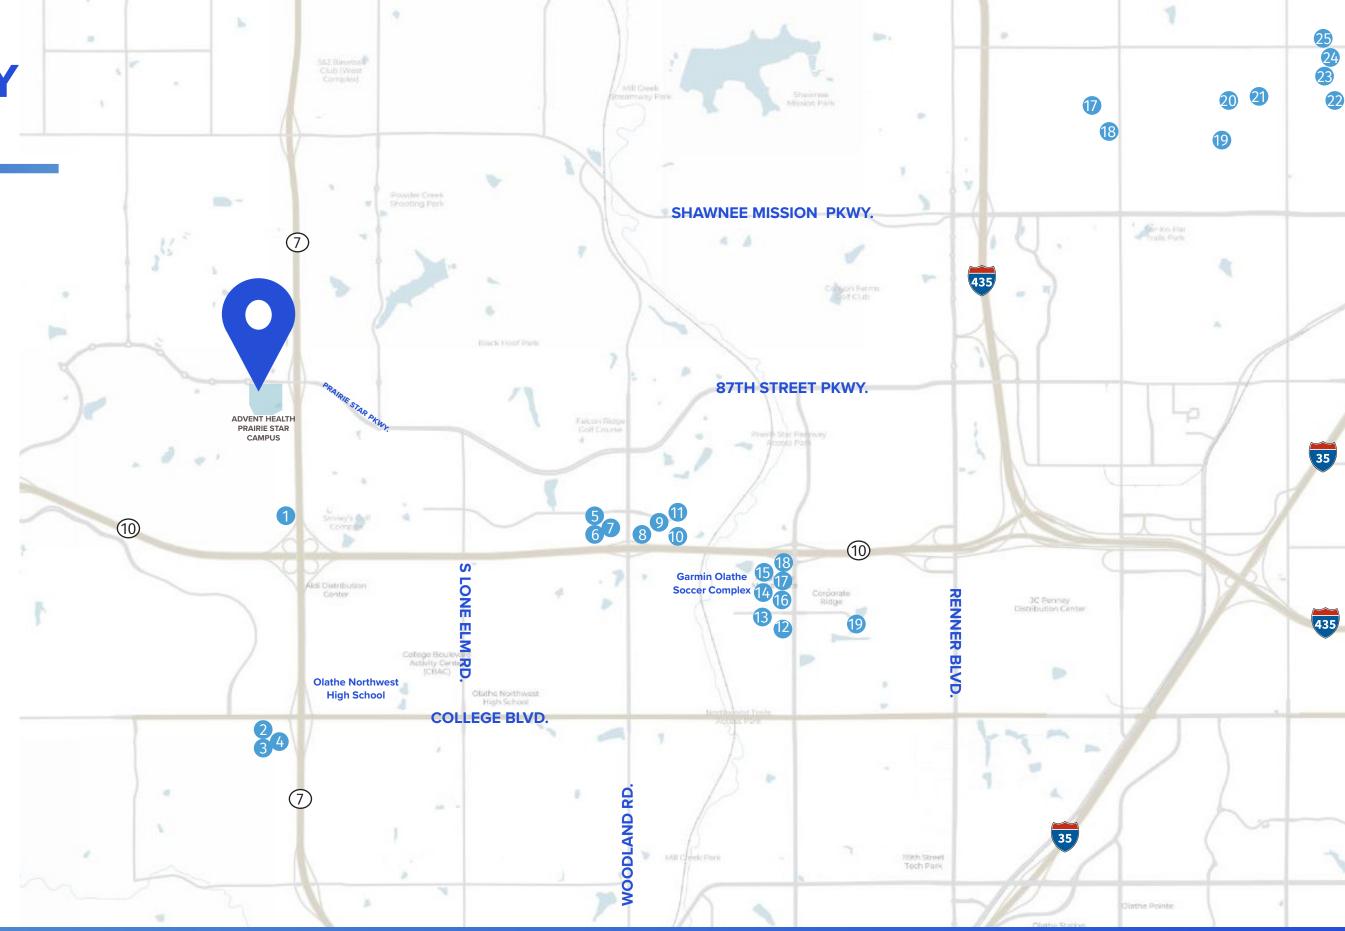

## PROPERTY LOCATION

#### **NEARBY AMENITIES**

1. Casey's General Store 2. POUR Coffee House 3. Austin's Bar & Grill 4. Shell 5. Blue Moose 6. El Toro Loco 7. CVS 8. Wendy's 9. Old Shawnee Pizza **10. Price Chopper 11. Scooter's Coffee** 12. Burger King 13. Phillips 66 14. Taco Bell 15. Minsky's Pizza 16. Salty Iguana 17. Mr. Goodcents 18. Johnny's Tavern **19. Genesis Health Club** 