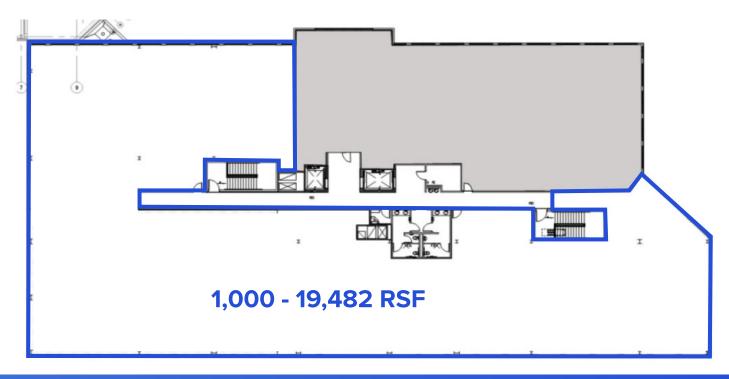

#### **FLOOR I** AVAILABLE SPACE

#### **FLOOR II** AVAILABLE SPACE

### **FLOOR III**

23351 PRAIRIE STAR PKWY., LENEXA, KS