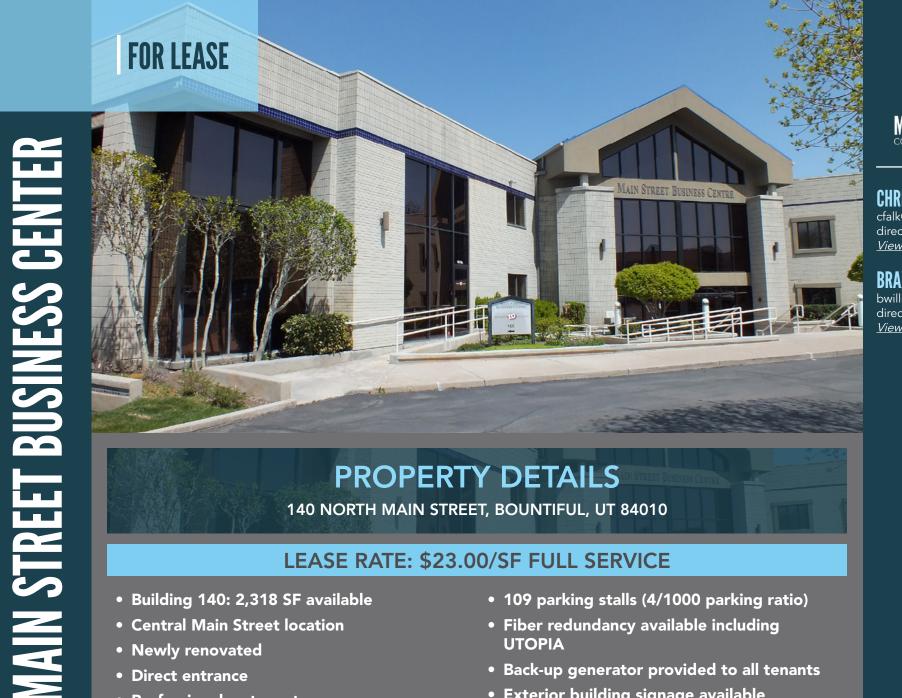

## **PROPERTY DETAILS**

140 NORTH MAIN STREET, BOUNTIFUL, UT 84010

#### LEASE RATE: \$23.00/SF FULL SERVICE

- Building 140: 2,318 SF available
- Central Main Street location
- Newly renovated
- **Direct entrance**
- Professional co-tenants
- Tenant pays own janitorial

- 109 parking stalls (4/1000 parking ratio)
- Fiber redundancy available including **UTOPIA**
- Back-up generator provided to all tenants
- Exterior building signage available
- Do not disturb tenant