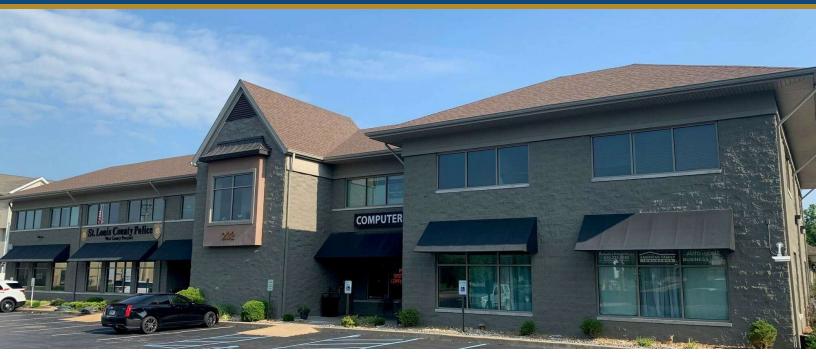

### **PROPERTY DESCRIPTION**

Convenient Southwest St. Louis County location located 1/2 mile west of Hwy 141. Easy access to Hwy 141 and I-44

Suburban office space for lease. 154-220 SF & 1,431 SF Available

### **PROPERTY HIGHLIGHTS**

- Elevator Served 2 Story Building
- Newer construction 2006
- Common areas recently updated
- Private 2nd-floor office space. Corner suite with 3 private offices, conference room, and kitchenette
- Small individual office suites are also available on 1st & 2nd floors

### **OFFERING SUMMARY**

| Lease Rate:    | See Page 3 or Contact Broker |
|----------------|------------------------------|
| Available SF:  | 1,431 SF & 154 - 220 SF      |
| Lot Size:      | 4.98 Acres                   |
| Building Size: | 23,000 SF                    |