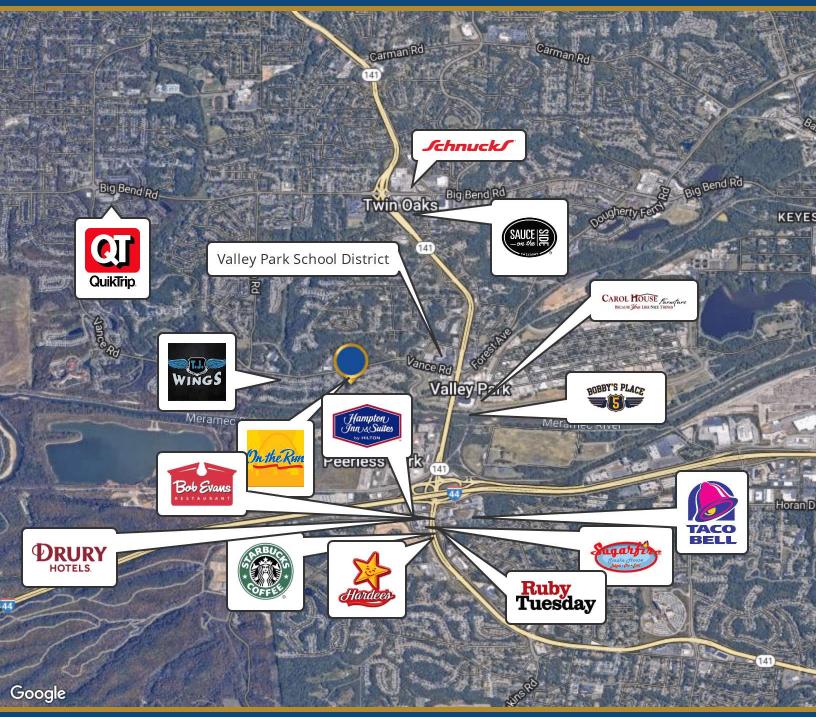

### **PROPERTY DESCRIPTION**

Convenient Southwest St. Louis County location located 1/2 mile west of Hwy 141. Easy access to Hwy 141 and I-44

Suburban office space for lease. 154-220 SF & 1,431 SF Available