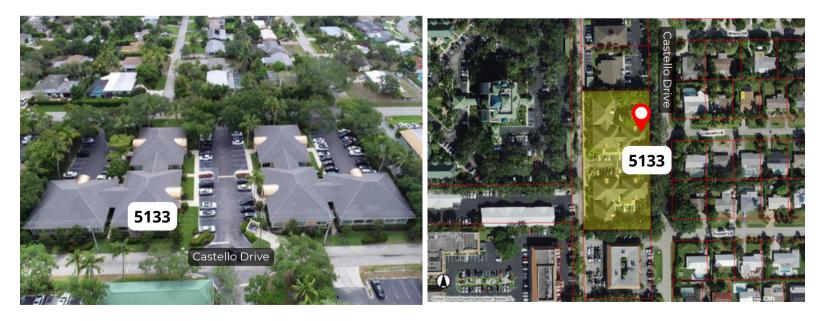

Castello Drive is located in Newgate Center - behind the Newgate Tower - accessible from US-41, Pine Ridge Road, and Castello Drive, including from the back roads off of Goodlette-Frank Road. Convenient for both clients and employees, this site is surrounded by retail, restaurants, and residential communities.

Investment Properties Corporation of Naples 3838 Tamiami Trail North Suite 402 Naples Florida 34103-3586 Tel: 239-261-3400 Fax: 249-261-7579 www.ipcnaples.com Licensed Real Estate Broker

Investment Properties Corporation **NEWGATE CENTER** • Located off of Castello Drive & Tamiami Trail