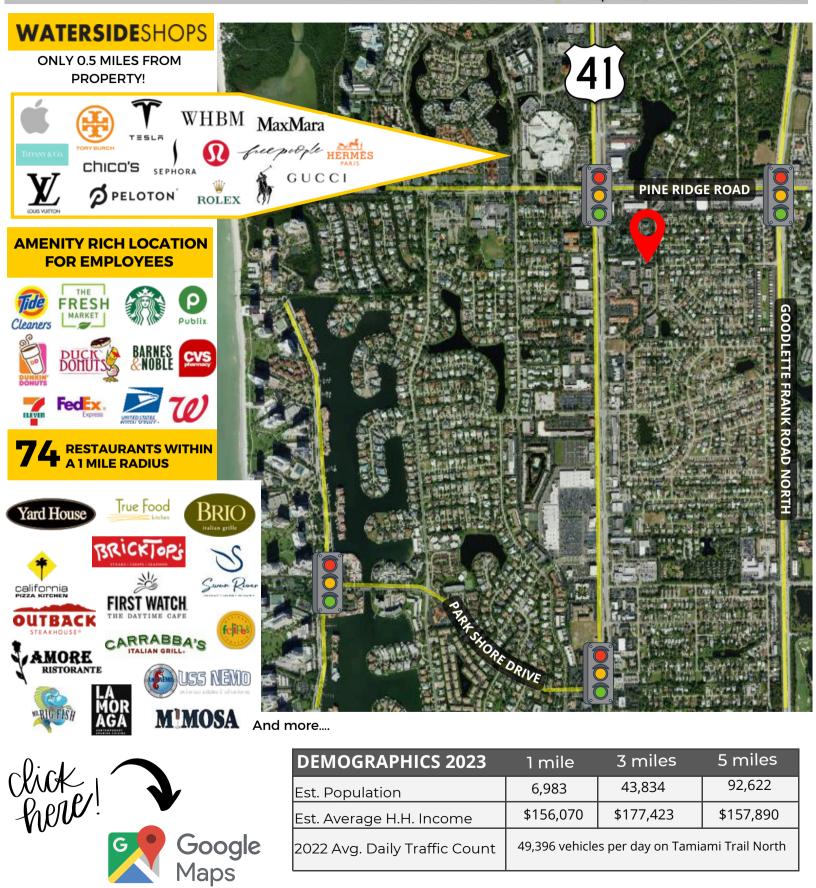

Castello Drive is located in Newgate Center - behind the Newgate Tower - accessible from US-41, Pine Ridge Road, and Castello Drive, including from the back roads off of Goodlette-Frank Road. Convenient for both clients and employees, this site is surrounded by retail, restaurants, and residential communities.