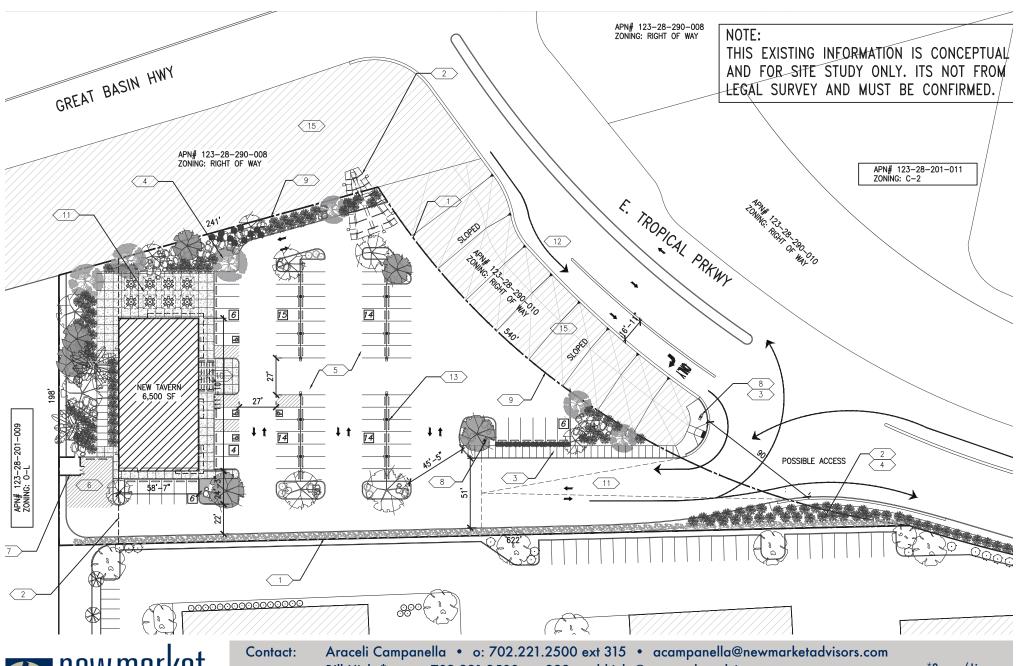

# QSR, TAVERN, OR C-STORE SPACE AVAILABLE

SWC I-15 and Tropical Parkway | North Las Vegas, NV 89115

**AVAILABLE SF** ±6,500 SF

**JURISDICTION** North Las Vegas C2- "Commercial" ZONING

LEASE RATE GL at \$185k/annual

## PROPERTY HIGHLIGHTS

- BTS optional depending on credit and tenant
- Brand-new Maverik station across the street
- More than 7.5 M SF of Warehouse Centers within 1 mile
- 8,500+ Warehouse Employees within 1 mile
- Next to multiple large warehouse projects including: Amazon, Sephora, Prologis, Bed, Bath & Beyond, Van Trusts, and more.
- One mile from Las Vegas Motor Speedway
- Near Nellis Air Force Base Housing
- First and last stop between Las Vegas and Utah