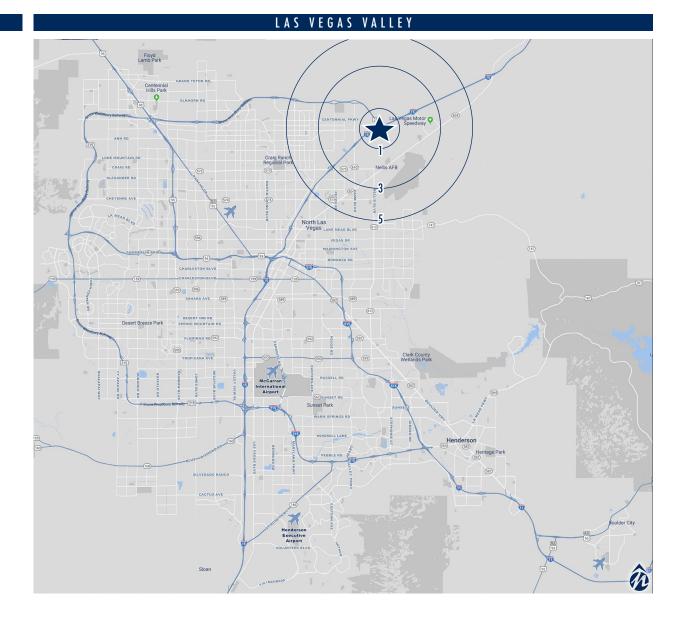

## PROPERTY HIGHLIGHTS

- BTS optional depending on credit and tenant
- Brand-new Maverik station across the street
- More than 7.5 M SF of Warehouse Centers within 1 mile
- 8,500+ Warehouse Employees within 1 mile
- Next to multiple large warehouse projects including: Amazon, Sephora, Prologis, Bed, Bath & Beyond, Van Trusts, and more.
- One mile from Las Vegas Motor Speedway
- Near Nellis Air Force Base Housing
- First and last stop between Las Vegas and Utah

#### 2022 DEMOGRAPHIC SNAPSHOT

**Population:** 3-mile radius

41,807

**Average HH** Income:

\$65,345

Traffic Counts: 74,300 vpd

Contact:

Araceli Campanella • o: 702.221.2500 ext 315 • acampanella@newmarketadvisors.com Bill Hicks\* • o: 702.221.2500 ext 333 • bhicks@newmarketadvisors.com