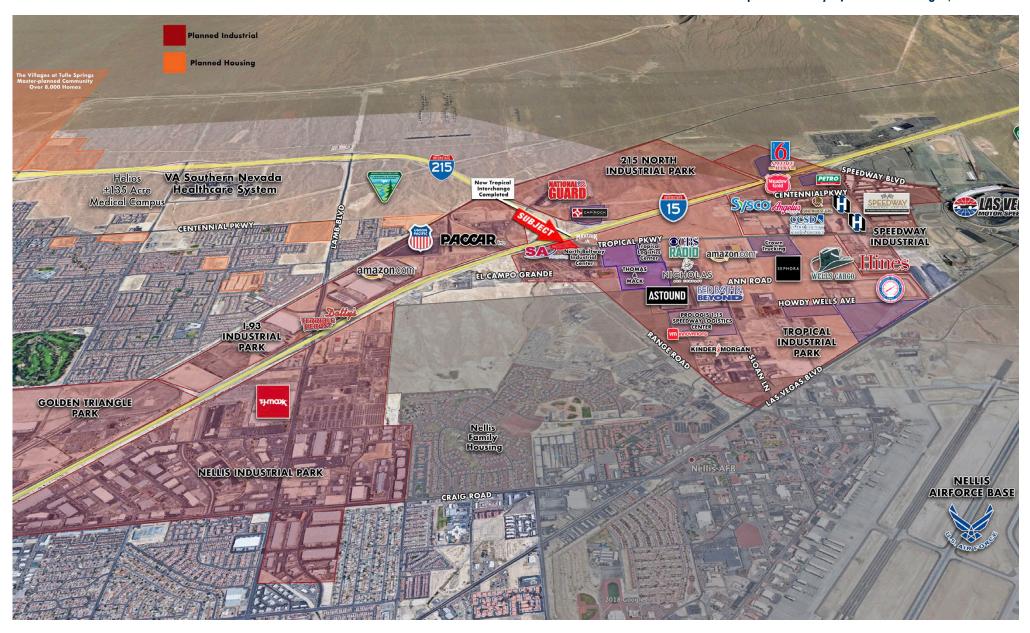

## PROPERTY HIGHLIGHTS

- BTS optional depending on credit and tenant
- Brand-new Maverik station across the street
- More than 7.5 M SF of Warehouse Centers within 1 mile
- 8,500+ Warehouse Employees within 1 mile
- Next to multiple large warehouse projects including: Amazon, Sephora, Prologis, Bed, Bath & Beyond, Van Trusts, and more.
- One mile from Las Vegas Motor Speedway
- Near Nellis Air Force Base Housing
- First and last stop between Las Vegas and Utah