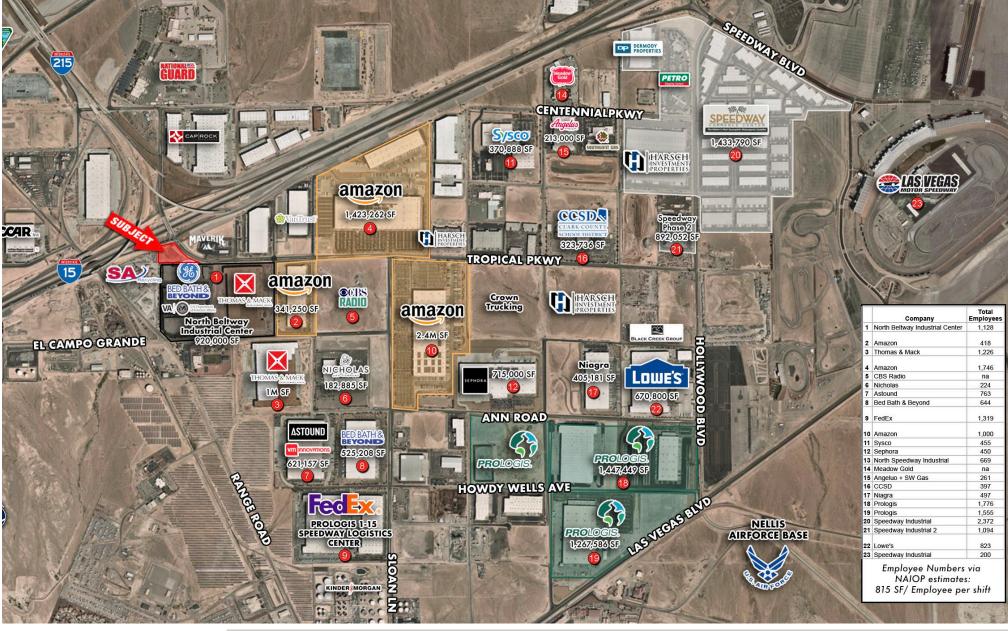

## PROPERTY HIGHLIGHTS

- BTS optional depending on credit and tenant
- Brand-new Maverik station across the street
- More than 7.5 M SF of Warehouse Centers within 1 mile
- 8,500+ Warehouse Employees within 1 mile
- Next to multiple large warehouse projects including: Amazon, Sephora, Prologis, Bed, Bath & Beyond, Van Trusts, and more.
- One mile from Las Vegas Motor Speedway
- Near Nellis Air Force Base Housing
- First and last stop between Las Vegas and Utah