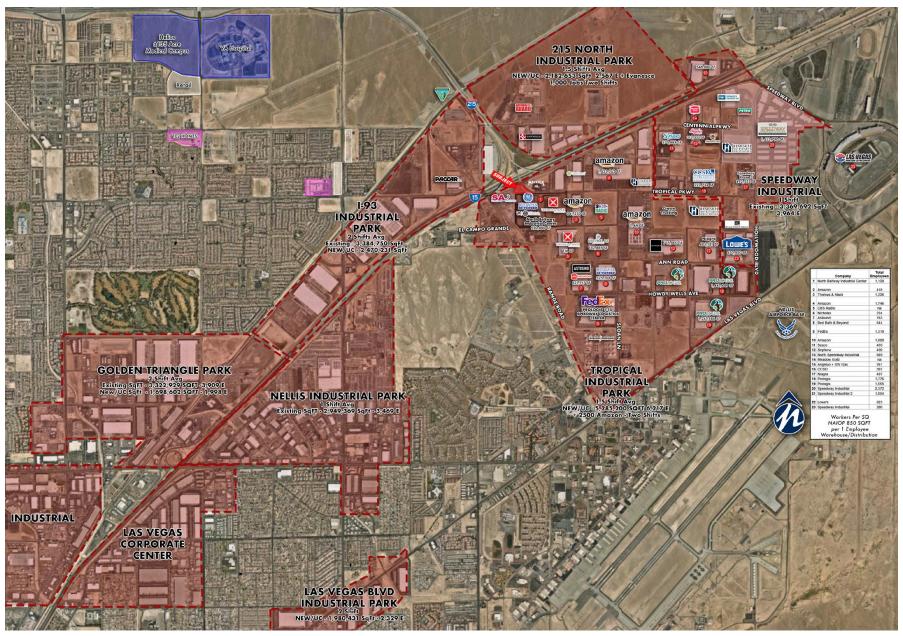

## PROPERTY HIGHLIGHTS

- BTS optional depending on credit and tenant
- Brand-new Maverik station across the street
- More than 7.5 M SF of Warehouse Centers within 1 mile
- 8,500+ Warehouse Employees within 1 mile
- Next to multiple large warehouse projects including: Amazon, Sephora, Prologis, Bed, Bath & Beyond, Van Trusts, and more.
- One mile from Las Vegas Motor Speedway
- Near Nellis Air Force Base Housing
- First and last stop between Las Vegas and Utah