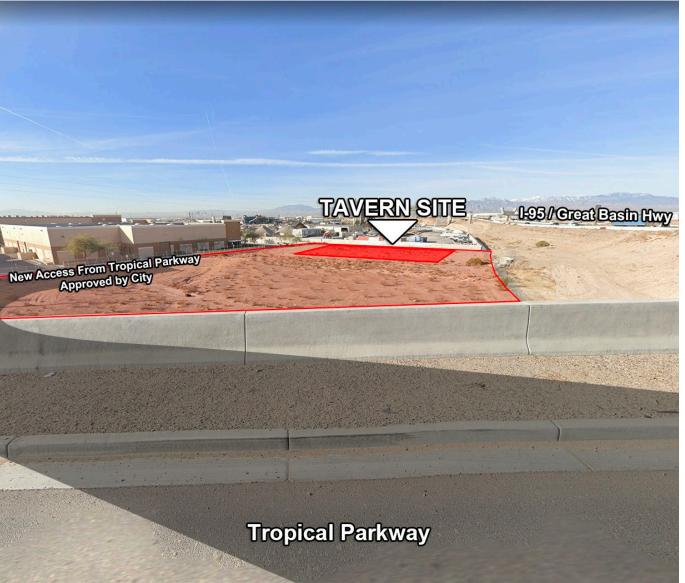

# QSR, TAVERN, OR C-STORE SPACE AVAILABLE

SWC I-15 and Tropical Parkway | North Las Vegas, NV 89115

**AVAILABLE SF** ±6,500 SF

**JURISDICTION** North Las Vegas C2- "Commercial" ZONING

LEASE RATE GL at \$185k/annual

## PROPERTY HIGHLIGHTS

- BTS optional depending on credit and tenant
- Brand-new Maverik station across the street
- More than 7.5 M SF of Warehouse Centers within 1 mile
- 8,500+ Warehouse Employees within 1 mile
- Next to multiple large warehouse projects including: Amazon, Sephora, Prologis, Bed, Bath & Beyond, Van Trusts, and more.
- One mile from Las Vegas Motor Speedway
- Near Nellis Air Force Base Housing
- First and last stop between Las Vegas and Utah