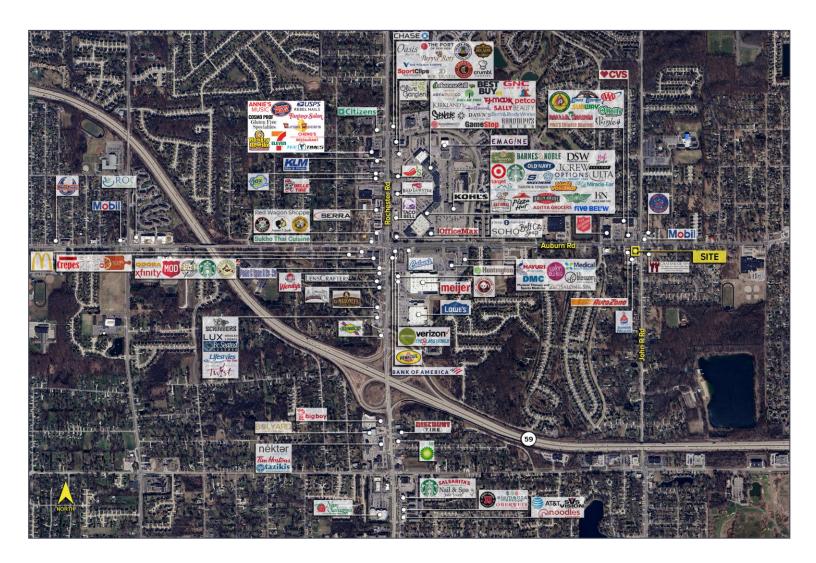

## Location

| DEMOGRAPHICS |            |                |
|--------------|------------|----------------|
|              | POPULATION | MED. HH INCOME |
| 1 MILE       | 8,920      | \$114,177      |
| 3 MILE       | 72,980     | \$108,409      |
| 5 MILE       | 203,405    | \$111,365      |

| TRAFFIC COUNTS (TWO-WAY) |                                |  |
|--------------------------|--------------------------------|--|
| 20,054                   | John R Rd. N of E. Auburn Rd.  |  |
| 19,476                   | John R Rd. S of E. Auburn Rd.  |  |
| 14,082                   | E. Auburn Rd. E of John R. Rd. |  |
| 16,626                   | E. Auburn Rd. W of John R. Rd. |  |