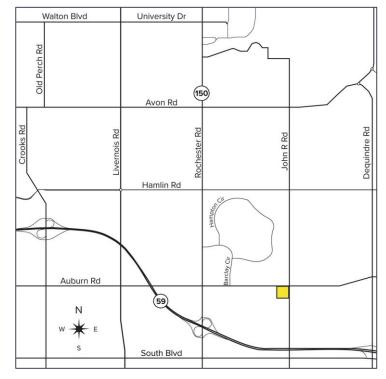

## Location

| DEMOGRAPHICS |            |                |
|--------------|------------|----------------|
|              | POPULATION | MED. HH INCOME |
| 1 MILE       | 8,920      | \$114,177      |
| 3 MILE       | 72,980     | \$108,409      |
| 5 MILE       | 203,405    | \$111,365      |

| TRAFFIC COUNTS (TWO-WAY) |                                |  |
|--------------------------|--------------------------------|--|
| 20,054                   | John R Rd. N of E. Auburn Rd.  |  |
| 19,476                   | John R Rd. S of E. Auburn Rd.  |  |
| 14,082                   | E. Auburn Rd. E of John R. Rd. |  |
| 16,626                   | E. Auburn Rd. W of John R. Rd. |  |