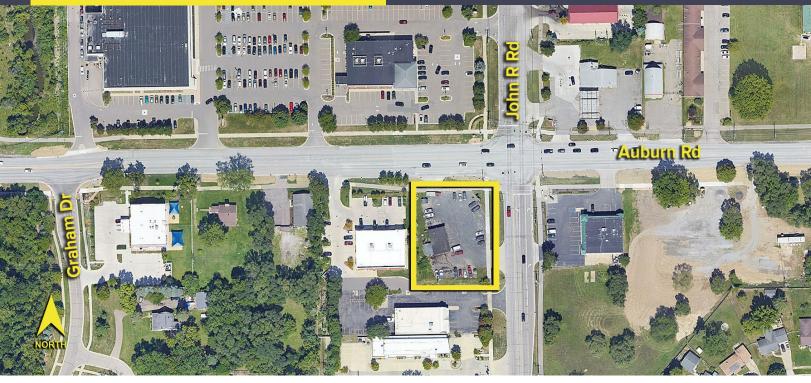

## **PROPERTY FEATURES**

- 1,200 5,000 square feet available
- 0.75 acre corner site in Rochester Hills available as Build-to-Suit or Ground Lease
- Zoned NB, Flex Overlay
- Contact Brokers for more details
- Lease Rate: \$35.00/sq. ft. NNN