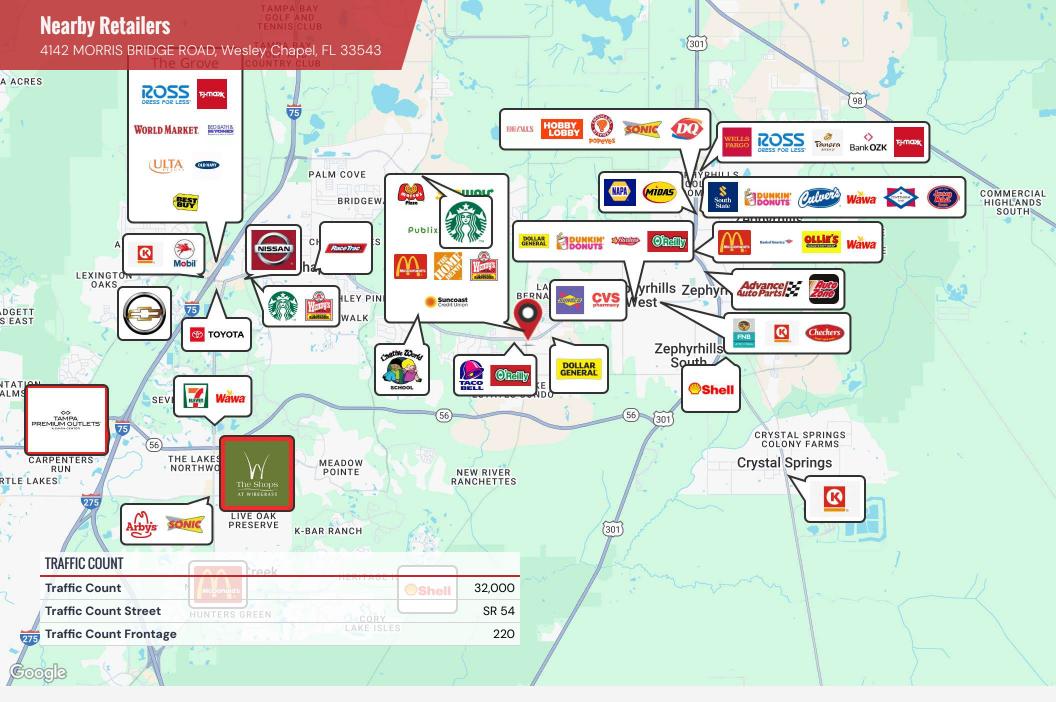

### PROPERTY DESCRIPTION

1.11-acre parcel available for sale. This strategically located site offers a multitude of possibilities, zoned C2, permitting various retail and commercial usages. Situated just South of SR 54 at the intersection of Eiland/Morris Bridge, this property boasts a prime location. It sits diagonally across from major retail anchors such as Home Depot, Publix, and McDonald's.

### PROPERTY HIGHLIGHTS

- Great site for a fast food restaurant or small retail strip center, also compatible for office or professional business
- Area of tremendous growth
- Existing buildings on site include barn, 965 sq ft building, 240 sq ft shed
- Seller believes property has cross access, accessing traffic light by former CVS

### **OFFERING SUMMARY**

| Sale Price: Lot Size: |          |          | \$1,300,000<br>1.11 Acres |  |
|-----------------------|----------|----------|---------------------------|--|
|                       |          |          |                           |  |
| DEMOGRAPHICS          | 1 MILE   | 3 MILES  | 5 MILES                   |  |
| Total Households      | 2,414    | 13,097   | 37,258                    |  |
| Total Population      | 5,103    | 31,954   | 94,680                    |  |
| Average HH Income     | \$69,935 | \$90,400 | \$101,819                 |  |