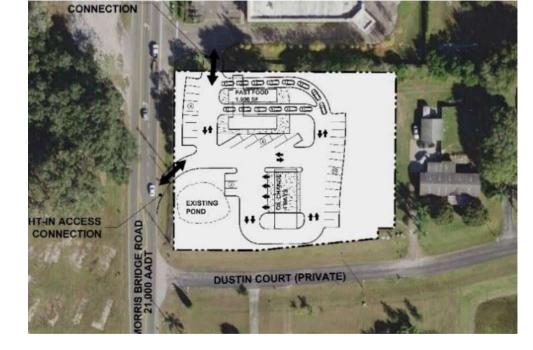

### PROPERTY HIGHLIGHTS

- Great site for a fast food restaurant or small retail strip center, also compatible for office or professional business
- Area of tremendous growth
- Existing buildings on site include barn, 965 sq ft building, 240 sq ft shed
- Seller believes property has cross access, accessing traffic light by former CVS