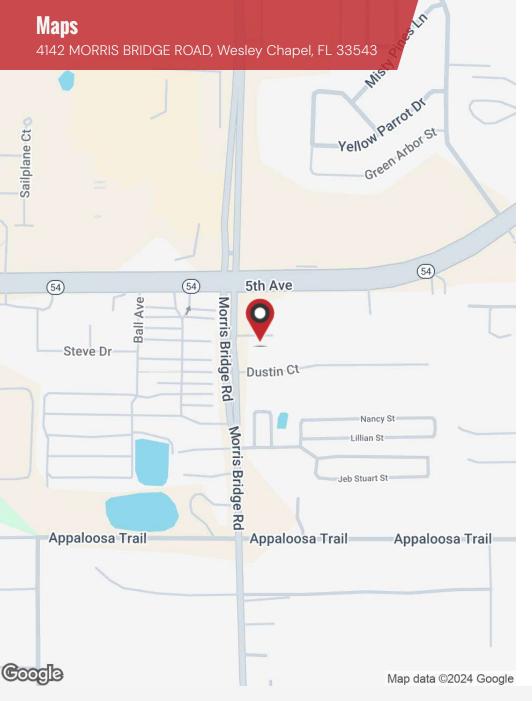

### PROPERTY DESCRIPTION

1.11-acre parcel available for sale. This strategically located site offers a multitude of possibilities, zoned C2, permitting various retail and commercial usages. Situated just South of SR 54 at the intersection of Eiland/Morris Bridge, this property boasts a prime location. It sits diagonally across from major retail anchors such as Home Depot, Publix, and McDonald's.