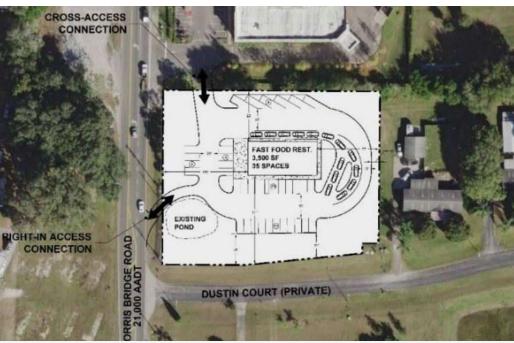

### PROPERTY DESCRIPTION

1.11-acre parcel available for sale. This strategically located site offers a multitude of possibilities, zoned C2, permitting various retail and commercial usages. Situated just South of SR 54 at the intersection of Eiland/Morris Bridge, this property boasts a prime location. It sits diagonally across from major retail anchors such as Home Depot, Publix, and McDonald's.

### PROPERTY HIGHLIGHTS

- Great site for a fast food restaurant or small retail strip center, also compatible for office or professional business
- Area of tremendous growth
- Existing buildings on site include barn, 965 sq ft building, 240 sq ft shed
- Seller believes property has cross access, accessing traffic light by former CVS