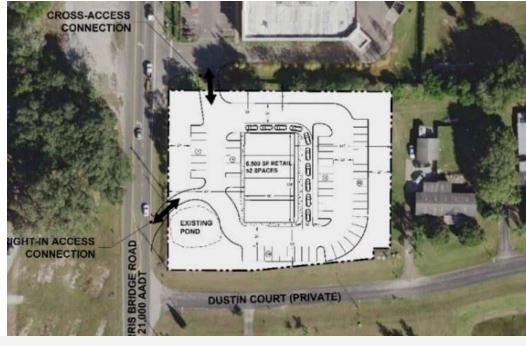

### PROPERTY DESCRIPTION

1.11-acre parcel available for sale. This strategically located site offers a multitude of possibilities, zoned C2, permitting various retail and commercial usages. Situated just South of SR 54 at the intersection of Eiland/Morris Bridge, this property boasts a prime location. It sits diagonally across from major retail anchors such as Home Depot, Publix, and McDonald's.

### PROPERTY HIGHLIGHTS

- Great site for a fast food restaurant or small retail strip center, also compatible for office or professional business
- Area of tremendous growth
- Existing buildings on site include barn, 965 sq ft building, 240 sq ft shed
- Seller believes property has cross access, accessing traffic light by former CVS