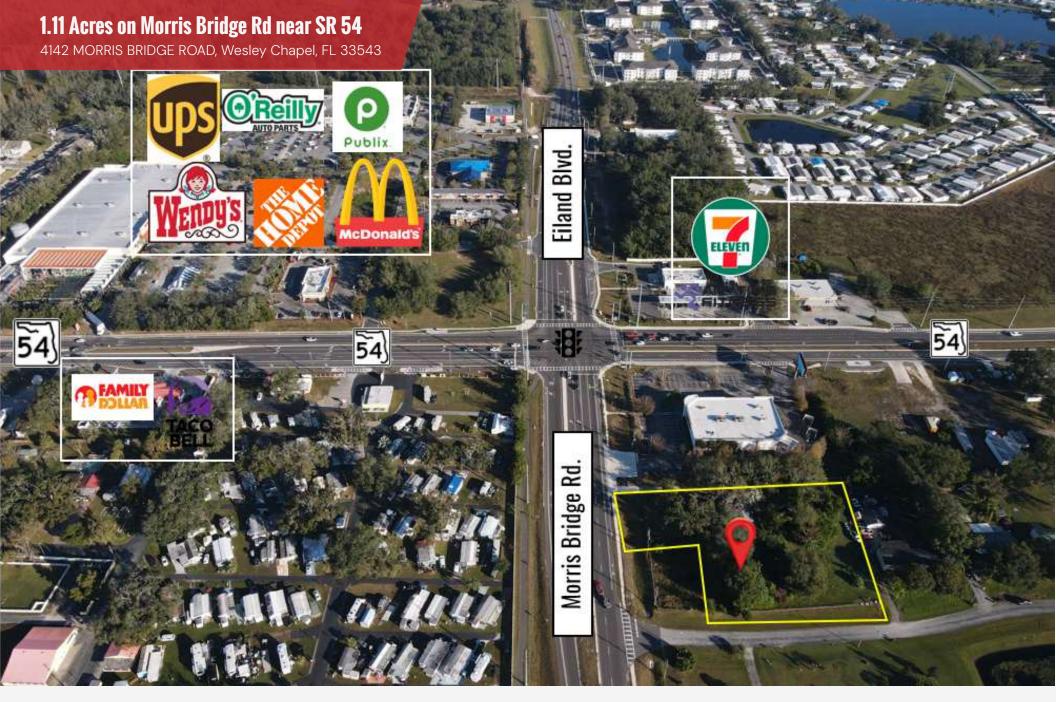

### PROPERTY DESCRIPTION

1.11-acre parcel available for sale. This strategically located site offers a multitude of possibilities, zoned C2, permitting various retail and commercial usages. Situated just South of SR 54 at the intersection of Eiland/Morris Bridge, this property boasts a prime location. It sits diagonally across from major retail anchors such as Home Depot, Publix, and McDonald's.

### PROPERTY HIGHLIGHTS

- Great site for a fast food restaurant or small retail strip center, also compatible for office or professional business
- Area of tremendous growth
- Existing buildings on site include barn, 965 sq ft building, 240 sq ft shed
- Seller believes property has cross access, accessing traffic light by former CVS