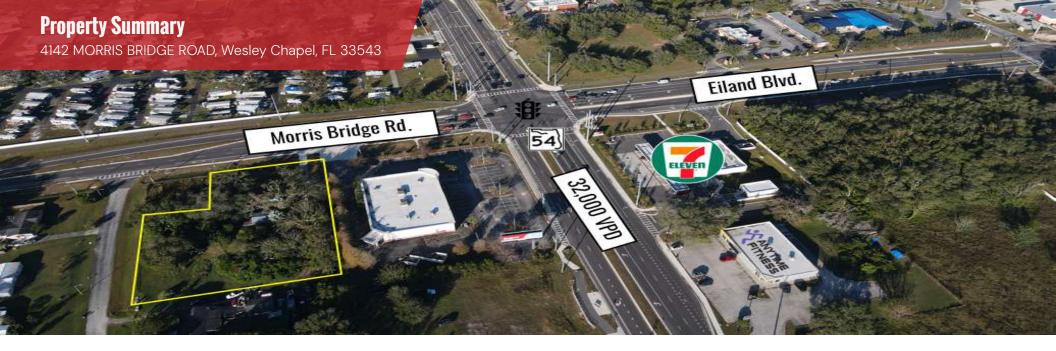

### PROPERTY DESCRIPTION

1.11-acre parcel available for sale. This strategically located site offers a multitude of possibilities, zoned C2, permitting various retail and commercial usages. Situated just South of SR 54 at the intersection of Eiland/Morris Bridge, this property boasts a prime location. It sits diagonally across from major retail anchors such as Home Depot, Publix, and McDonald's.

### PROPERTY HIGHLIGHTS

- Great site for a fast food restaurant or small retail strip center, also compatible for office or professional business
- Area of tremendous growth
- Existing buildings on site include barn, 965 sq ft building, 240 sq ft shed
- Seller believes property has cross access, accessing traffic light by former CVS