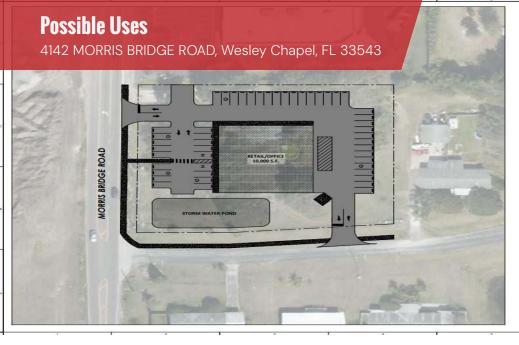

### PROPERTY HIGHLIGHTS

- Great site for a fast food restaurant or small retail strip center, also compatible for office or professional business
- Area of tremendous growth
- Existing buildings on site include barn, 965 sq ft building, 240 sq ft shed
- Seller believes property has cross access, accessing traffic light by former CVS