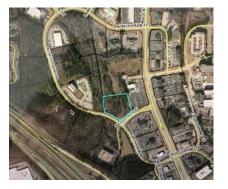

Commercial Land 1119 Powder Springs St, Marietta

| Land Area:     | 1.1 Acre     |
|----------------|--------------|
| Field:         | \$1,350,000  |
| Zoning:        | C            |
| Road Frontage: | N/A          |
| Topography:    | Level        |
| Status:        | Sold in 2023 |
|                |              |