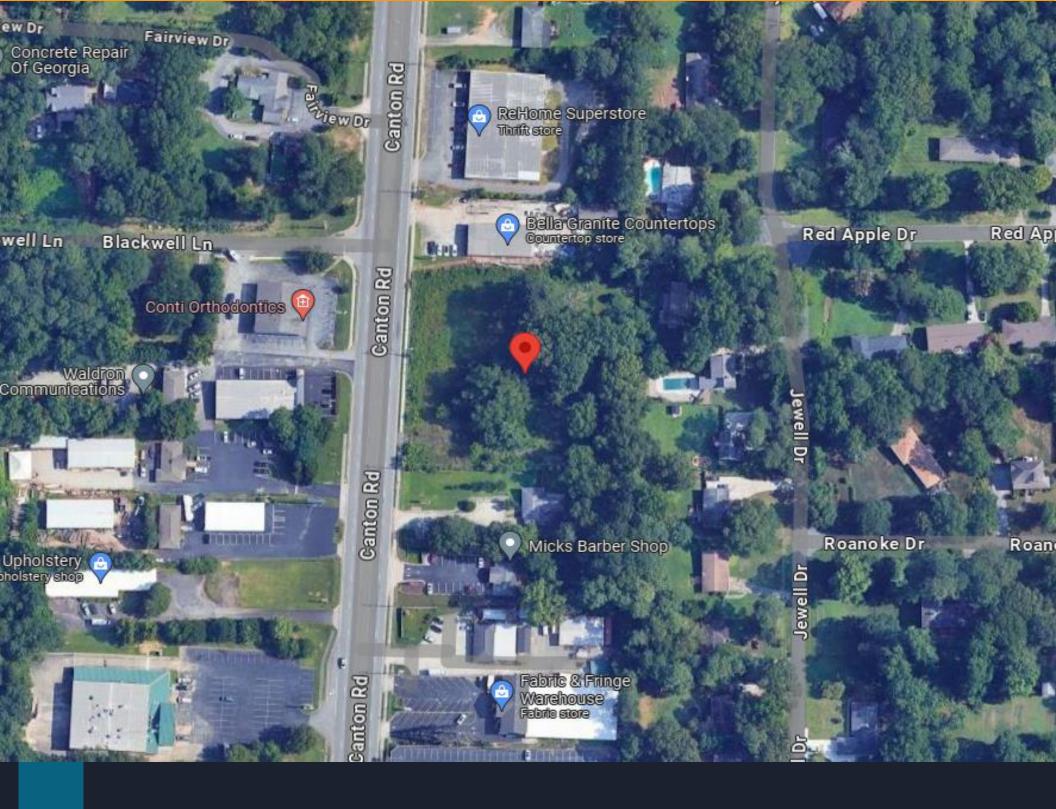

## **PROPERTY OVERVIEW**

The land lot is a 2.06 acre parcel in Marietta. It is zoned LRC (Limited Retail Commercial) and is available for commercial development. The lot has excellent frontage with over 100 feet facing Canton Rd. This is a perfect spot for a shopping center, grocery store or an office building. Located with convenient access to I-75 and Interstate 575.