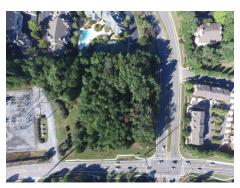

Undeveloped Land Deerfield Pkwy, Milton, GA

| Land Area:     | 1.44 Acre                    |
|----------------|------------------------------|
| Price:         | \$850,000                    |
| Zoning:        | Residential Multi-<br>Family |
| Road Frontage: | N/A                          |
| Topography:    | Level                        |
| Status:        | Sold                         |
|                |                              |