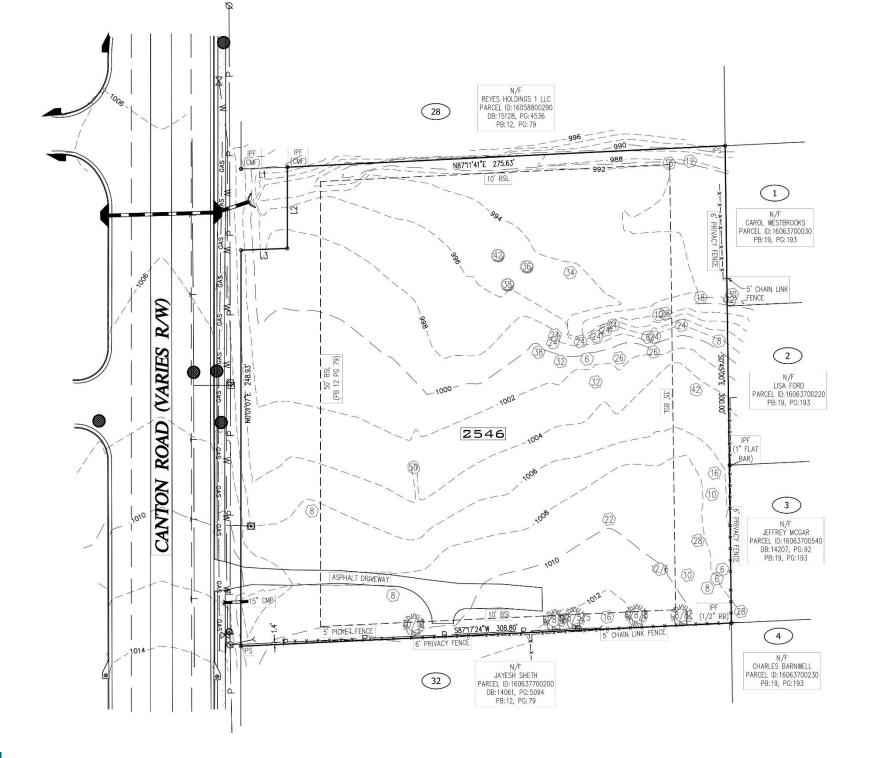

## **PROPERTY OVERVIEW**

The land lot is a 2.06 acre parcel in Marietta. It is zoned LRC (Limited Retail Commercial) and is available for commercial development. The lot has excellent frontage with over 100 feet facing Canton Rd. This is a perfect spot for a shopping center, grocery store or an office building. Located with convenient access to I-75 and Interstate 575.

## **COMPARABLES**

SITE ADDRESS 2546 Canton Rd, Marietta

| Land Area:     | 2.06 Acres                   |
|----------------|------------------------------|
| Price:         | \$1,600,000                  |
| Zoning:        | Limited Retail<br>Commercial |
| Road Frontage: | 100 FT                       |
| Topography:    | Level                        |
| Status:        | Active                       |