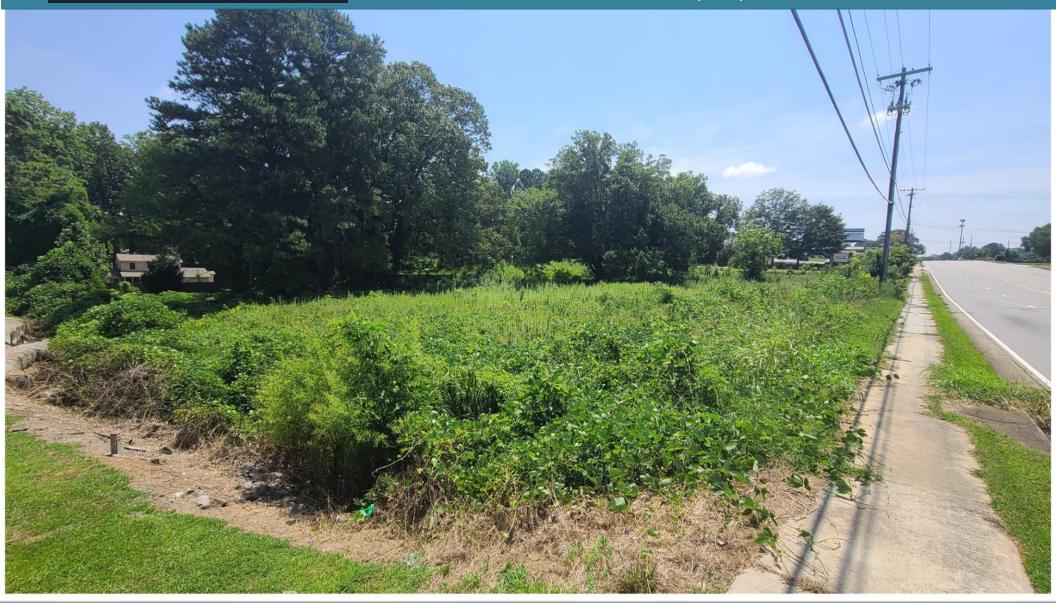

## **PROPERTY OVERVIEW**

The land lot is a 2.06 acre parcel in Marietta. It is zoned LRC (Limited Retail Commercial) and is available for commercial development. The lot has excellent frontage with over 100 feet facing Canton Rd. This is a perfect spot for a shopping center, grocery store or an office building. Located with convenient access to I-75 and Interstate 575.