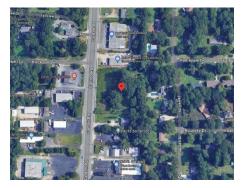

## OFFERING MEMORANDUM TEMPLATE

**2.06 Acres** | 2546 Canton Rd, Marietta, GA 30066 Sale Price \$1,600,000

## **PROPERTY OVERVIEW**

The land lot is a 2.06 acre parcel in Marietta. It is zoned LRC (Limited Retail Commercial) and is available for commercial development. The lot has excellent frontage with over 100 feet facing Canton Rd. This is a perfect spot for a shopping center, grocery store or an office building. Located with convenient access to I-75 and Interstate 575.

## **COMPARABLES**

SITE ADDRESS 2546 Canton Rd, Marietta

| Land Area:     | 2.06 Acres                   |
|----------------|------------------------------|
| Price:         | \$1,600,000                  |
| Zoning:        | Limited Retail<br>Commercial |
| Road Frontage: | 100 FT                       |
| Topography:    | Level                        |
| Status:        | Active                       |