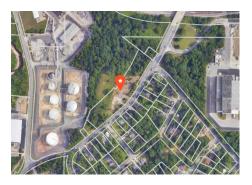

Undeveloped Land 0 Killearn Blvd, Stockbridge, GA 30281

| Land Area:     | 2 Acres     |
|----------------|-------------|
| Price:         | \$1,300,000 |
| Zoning:        | C2          |
| Road Frontage: | N/A         |
| Topography:    | Level       |
| Status:        | Active      |