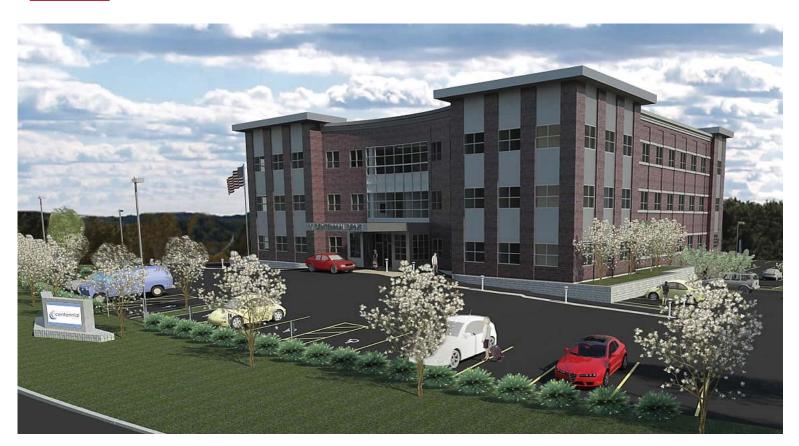

## **BUILD-TO-SUIT MEDICAL OPPORTUNITY**

Centennial Park | Peabody, MA

**First Class Medical Office Space** 

- Proposed 50,000 SF Class A Medical Office Building at site of 17 Centennial Drive in Centennial Park, Peabody MA
- Spaces will meet DPH standards for Primary Care Outpatient Clinics
- 5 Parking Spaces Per 1,000 SF
- Area is an Emerging Regional Medical Hub
- Local Ownership and Property Management with Experience
  Since 1935
- Talented in-house architects who will work with you to design efficient floor plans to fit your existing and future needs

## Features, Amenities, & Location

- A premier location with excellent visibility at the entrance of Centennial Park
- Located at the crossroads of Routes 128, 1, and I-95
- Only 17 minutes to Boston and Logan International Airport
- Two Beautifully Sunlit Entry Lobbies
- Two Large Glass-Walled Waiting Room/Conference Rooms
  on Each Floor
- State-of-the-Art Building Systems
- Medical Office Sized Elevator (Meeting DPH size-standard)