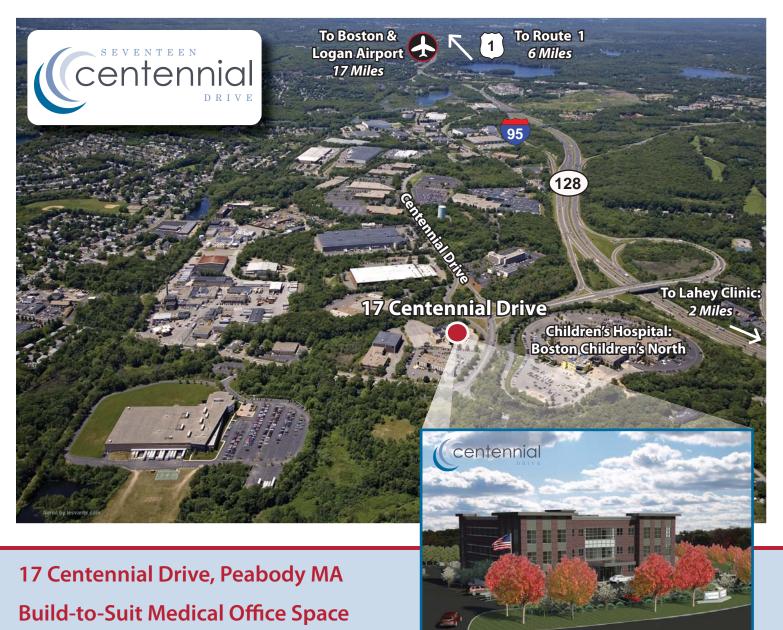

## **BUILD-TO-SUIT MEDICAL OPPORTUNITY**

Centennial Park | Peabody, MA

**First Class Medical Office Space** 

- Proposed 50,000 SF Class A Medical Office Building at site of 17 Centennial Drive in Centennial Park, Peabody MA
- Spaces will meet DPH standards for Primary Care Outpatient Clinics
- 5 Parking Spaces Per 1,000 SF
- Area is an Emerging Regional Medical Hub
- Local Ownership and Property Management with Experience
  Since 1935
- Talented in-house architects who will work with you to design efficient floor plans to fit your existing and future needs

## Features, Amenities, & Location

- A premier location with excellent visibility at the entrance of Centennial Park
- Located at the crossroads of Routes 128, 1, and I-95
- Only 17 minutes to Boston and Logan International Airport
- Two Beautifully Sunlit Entry Lobbies
- Two Large Glass-Walled Waiting Room/Conference Rooms
  on Each Floor
- State-of-the-Art Building Systems
- Medical Office Sized Elevator (Meeting DPH size-standard)

## **Corporate Neighbors**

- Children's Hospital: Boston Children's North
- Lahey Clinic
- The Musculoskeletal Center
- · North Shore Physician's Group
- Cardinal Health

- Pediatric Health Care Associates
- CAB Health Recovery
- Fresenius Medical Care
- North Shore Plastic Surgery