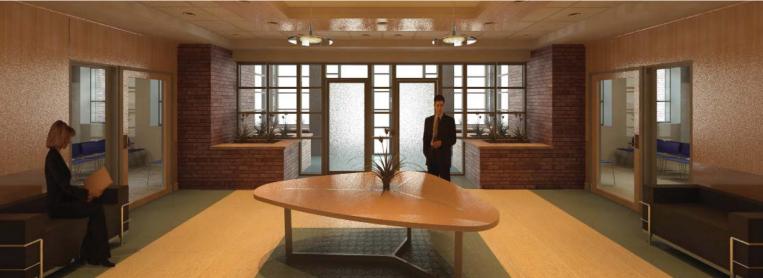

## Features, Amenities, & Location

- A premier location with excellent visibility at the entrance of Centennial Park
- Located at the crossroads of Routes 128, 1, and I-95
- Only 17 minutes to Boston and Logan International Airport
- Two Beautifully Sunlit Entry Lobbies
- Two Large Glass-Walled Waiting Room/Conference Rooms
  on Each Floor
- State-of-the-Art Building Systems
- Medical Office Sized Elevator (Meeting DPH size-standard)