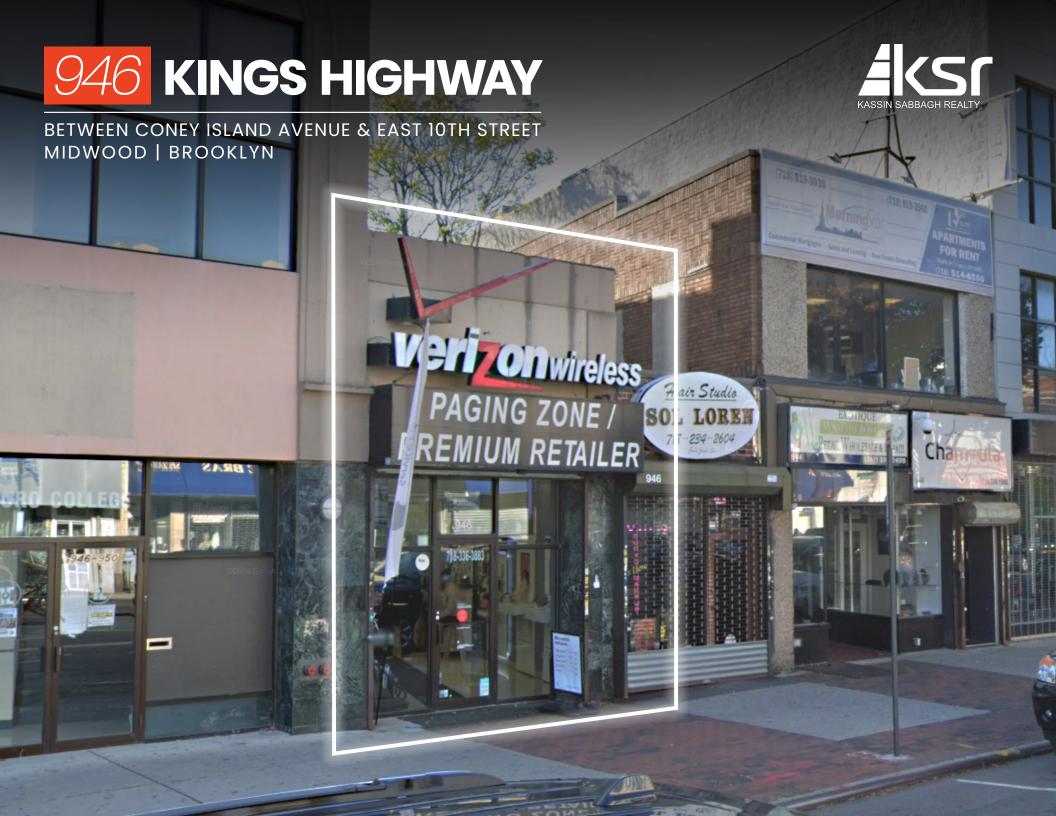

## 946 KINGS HIGHWAY

BETWEEN CONEY ISLAND AVENUE & EAST 10TH STREET MIDWOOD | BROOKLYN

## **PROPERTY HIGHLIGHTS**

- Former Verizon Wireless Store
- Located in the heart of Midwood, Brooklyn
- Kings Highway train station only a few blocks away with access to the B and Q lines
- Neighboring Tenants: Harbor Fitness, Walgreens, European Wax Center, Chase Bank, Weightwatchers, and more

SIZE: 1,200 SF Ground Floor

**FRONTAGE:** 12'

**Immediate POSSESSION:** 

TRANSPORTATION:

**NEIGHBORS:** 

CONTACT OUR BROKERS FOR MORE INFORMATION:

**ALBERT J. MANOPLA** 

AManopla@ksrny.com