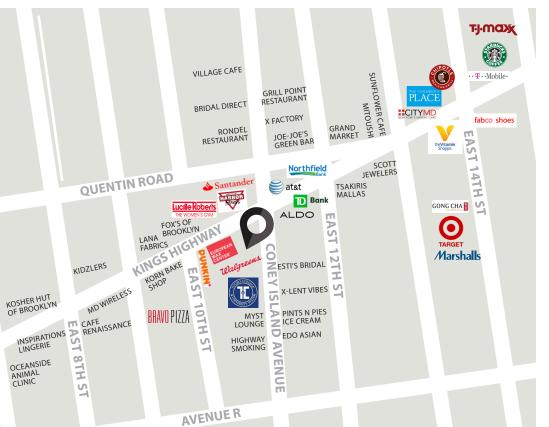

## **PROPERTY HIGHLIGHTS**

- Former Verizon Wireless Store
- Located in the heart of Midwood, Brooklyn
- Kings Highway train station only a few blocks away with access to the B and Q lines
- Neighboring Tenants: Harbor Fitness, Walgreens, European Wax Center, Chase Bank, Weightwatchers, and more

SIZE: 1,200 SF Ground Floor

**FRONTAGE:** 12'

**Immediate POSSESSION:** 

TRANSPORTATION:

**NEIGHBORS:** 

CONTACT OUR BROKERS FOR MORE INFORMATION:

**ALBERT J. MANOPLA** 

AManopla@ksrny.com