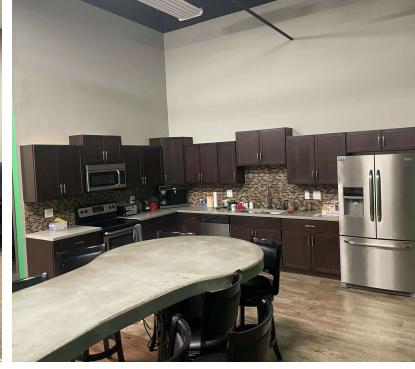

#### **Property Highlights**

- 2,847 SF Office Space Available
- · Monument Signage Available
- · Cafe and Deli On-Site
- · Free and Ample Parking
- · Convenient Location
- 1 Block from Expressway
- 5 Minute Walk from Downtown Clarkston