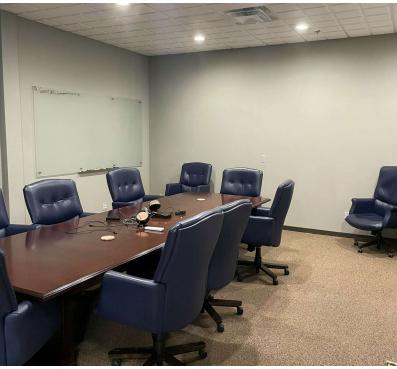

#### **OFFICE BUILDING**

2,847 SF

#### **Property Highlights**

- 2,847 SF Office Space Available
- · Monument Signage Available
- · Cafe and Deli On-Site
- · Free and Ample Parking
- · Convenient Location
- 1 Block from Expressway
- 5 Minute Walk from Downtown Clarkston