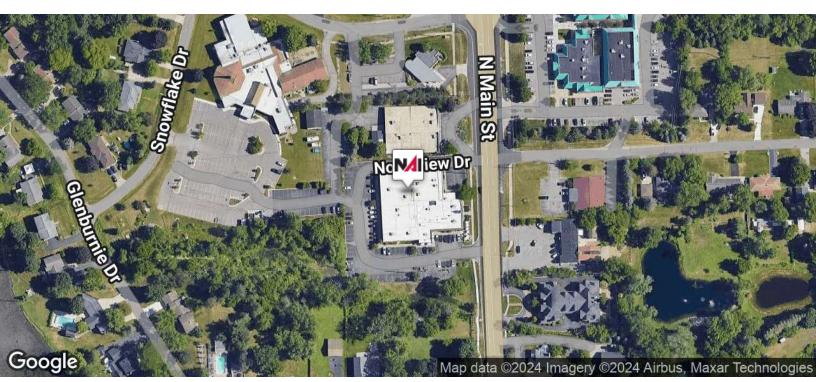

## **Clarkston Crossing**

7151 N. Main St. Clarkston, Michigan 48346

#### **Property Highlights**

- 2,847 SF Office Space Available
- · Monument Signage Available
- · Cafe and Deli On-Site
- · Free and Ample Parking
- · Convenient Location
- 1 Block from Expressway
- 5 Minute Walk from Downtown Clarkston