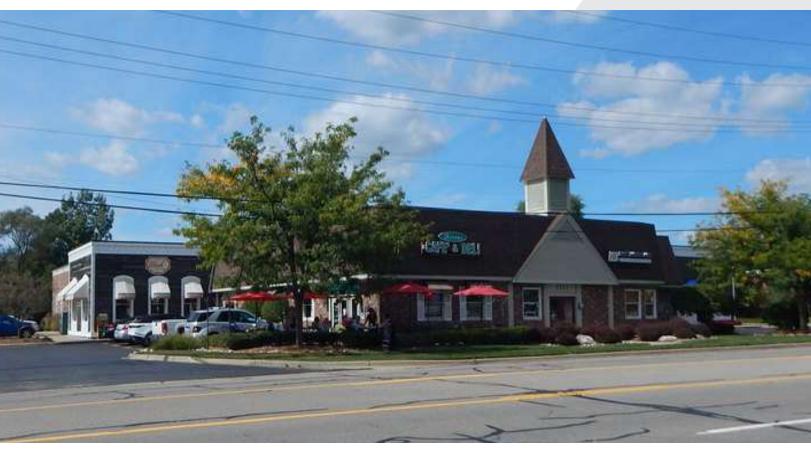

## **Clarkston Crossing**

7151 N. Main St. Clarkston, Michigan 48346

#### **Property Highlights**

- 2,847 SF Office Space Available
- · Monument Signage Available
- · Cafe and Deli On-Site
- · Free and Ample Parking
- · Convenient Location
- 1 Block from Expressway
- 5 Minute Walk from Downtown Clarkston