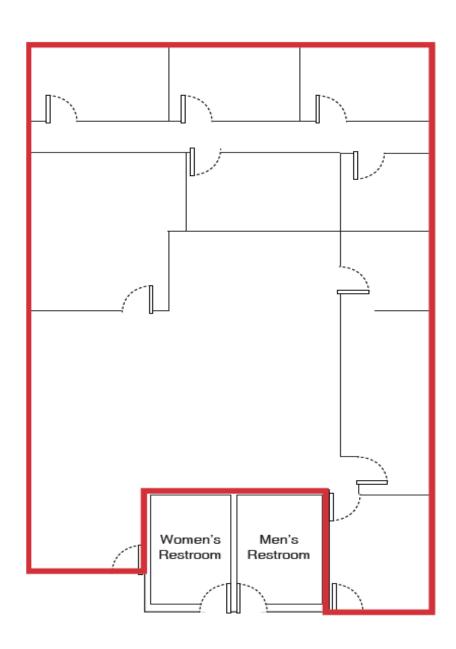

#### **OFFICE BUILDING**

2,847 SF

#### **Property Highlights**

- 2,847 SF Office Space Available
- · Monument Signage Available
- · Cafe and Deli On-Site
- · Free and Ample Parking
- · Convenient Location
- 1 Block from Expressway
- 5 Minute Walk from Downtown Clarkston