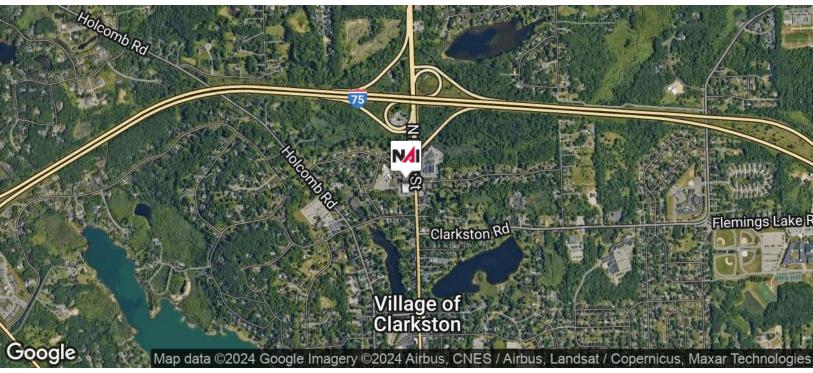

## **Clarkston Crossing**

7151 N. Main St. Clarkston, Michigan 48346

#### **Property Highlights**

- 2,847 SF Office Space Available
- · Monument Signage Available
- · Cafe and Deli On-Site
- · Free and Ample Parking
- · Convenient Location
- 1 Block from Expressway
- 5 Minute Walk from Downtown Clarkston