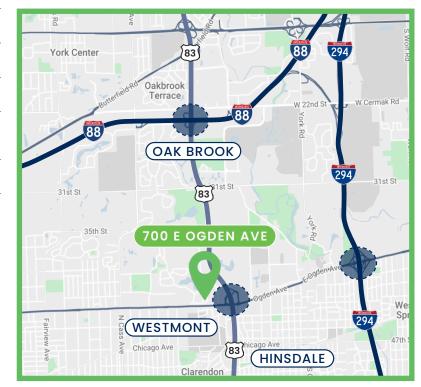

### pricing

Lease Rate: Subject to Offer

- Fully Renovated High Class Building
- Easy Access at Ogden Ave and Rt 83
- Professionally Managed
  - In-House Buildouts
  - Storage Space Available to Tenants