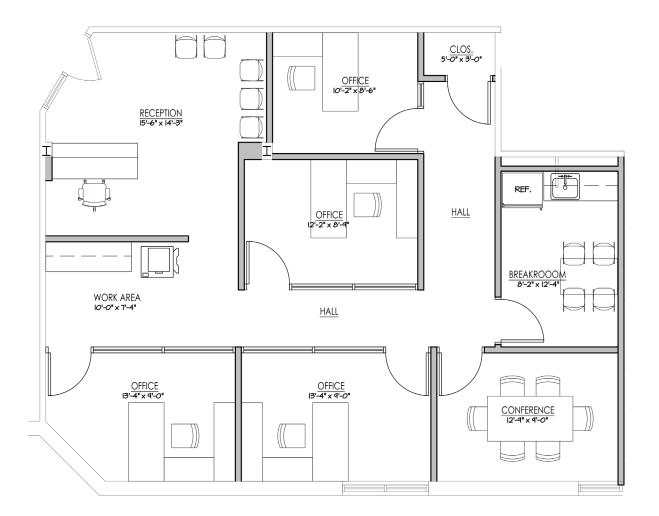

inaccuracies. The property owner reserves the right, at its sole discretion, to reject any offer or expressions of interest, and/or to terminate, or withdraw status of availability, at any time, without notice.

Fully Renovated High Class Building Available For Lease

suite 101 | 2,184 SF

RAWLY LANTZ, SIOR (630) 729-7944 rlantz@cawleycre.com

JUSTIN HARRIS (630) 810-1897 jharris@cawleycre.com





Fully Renovated High Class Building Available For Lease RAWLY LANTZ, SIOR (630) 729-7944 rlantz@cawleycre.com

JUSTIN HARRIS (630) 810-1897 jharris@cawleycre.com

suite 111 | 1,584 SF





Fully Renovated High Class Building Available For Lease RAWLY LANTZ, SIOR (630) 729-7944 rlantz@cawleycre.com

JUSTIN HARRIS (630) 810-1897 jharris@cawleycre.com

### suite 307 | 1,571 SF

#### move in ready