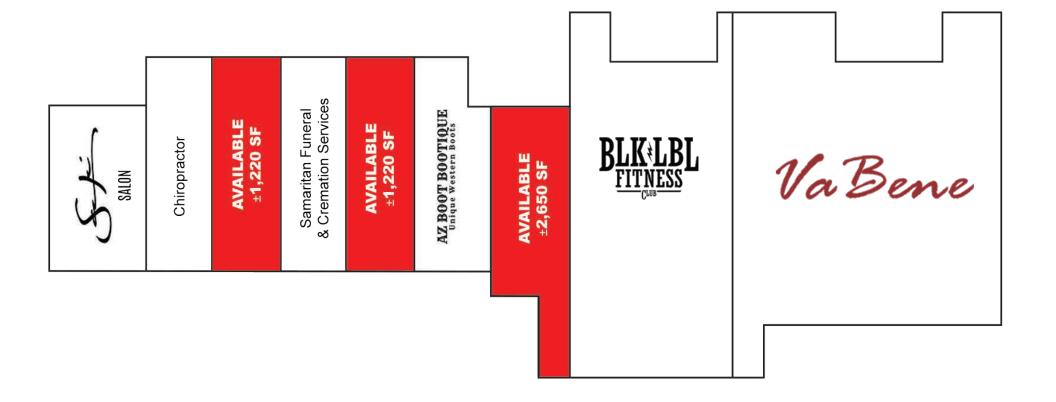

|           |
|--------------------------|-------------------------|-----------|-----------|
| Total                    | 62,621 CPD              |           |           |
| Demographics             | 1 mi                    | 3 mi      | 5 mi      |
| Estimated Population     | 14,026                  | 71,948    | 147,116   |
| Estimated Households     | 5,771                   | 30,042    | 60,709    |
| Med Household Income     | \$130,602               | \$149,976 | \$151,714 |
| Daytime Population       | 6,559                   | 48,426    | 85,174    |
|                          | Source: SitesUSA        |           |           |

#### **Nearby Tenants**



Brian Gast 602.682.8155 brian.gast@velocityretail Heather Prinsloo 602.682.8108 heather.prinsloo@velocityretail.con





Brian Gast 602.682.8155 brian.gast@velocityretail.c Heather Prinsloo 602.682.8108 heather.prinsloo@velocityretail.com





Brian Gast 602.682.8155 brian.gast@velocityretail.c Heather Prinsloo 602.682.8108 heather.prinsloo@velocityretail.com





Brian Gast 602.682.8155 brian.gast@velocityretail.c Heather Prinsloo 602.682.8108 heather.prinsloo@velocitvretail.com



# DEMOGRAPHICS

2024 POPULATION 1 MILE: 14,026 3 MILES: 71,948 5 MILES: 147,116

1 MILE: 0.0% 3 MILES: 0.0% 5 MILES: 0.0%

**POPULATION GROWTH** 

**PROJECTION 2024 - 2029** 



2024 TOTAL HOUSEHOLDS

1 MILE: 5,771 3 MILES: 30,042 5 MILES: 60,709



MEDIAN HOME VALUE 1 MILE: \$444,785 3 MILES: \$491,838 5 MILES: \$503,642

©2023, Sites USA, Chandler, Arizona, 490-491-1112 Demographic Source: Applied Geographic Solutions 6/2022,