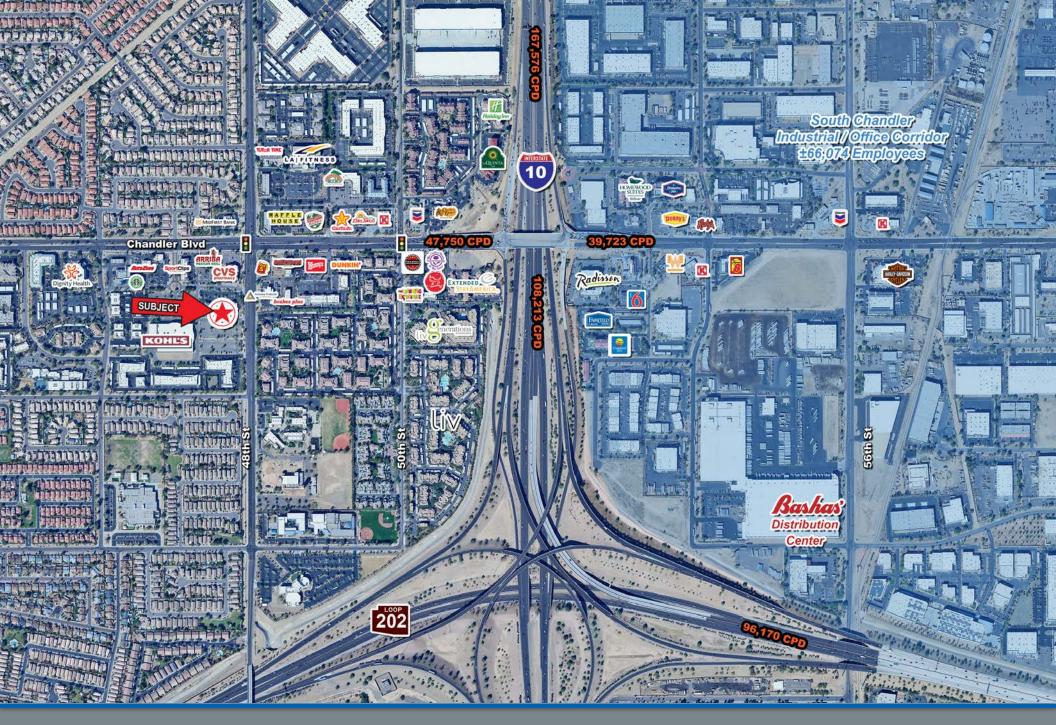

### **Property Highlights**

- Located on the SWC of 48th Street and Chandler Boulevard with excellent street access
- Over ±100,000 vehicles per day
- Retail center shadow-anchored by Kohl's department store
- Four star rated VaBene Restaurant
- Dense daytime employment population

### Traffic Counts

| Chandler Blvd<br>48th St | 52,688 CPD<br>9,933 CPD |           |           |
|--------------------------|-------------------------|-----------|-----------|
| Total                    | 62,621 CPD              |           |           |
| Demographics             | 1 mi                    | 3 mi      | 5 mi      |
| Estimated Population     | 14,026                  | 71,948    | 147,116   |
| Estimated Households     | 5,771                   | 30,042    | 60,709    |
| Med Household Income     | \$130,602               | \$149,976 | \$151,714 |
| Daytime Population       | 6,559                   | 48,426    | 85,174    |
|                          | Source: SitesUSA        |           |           |