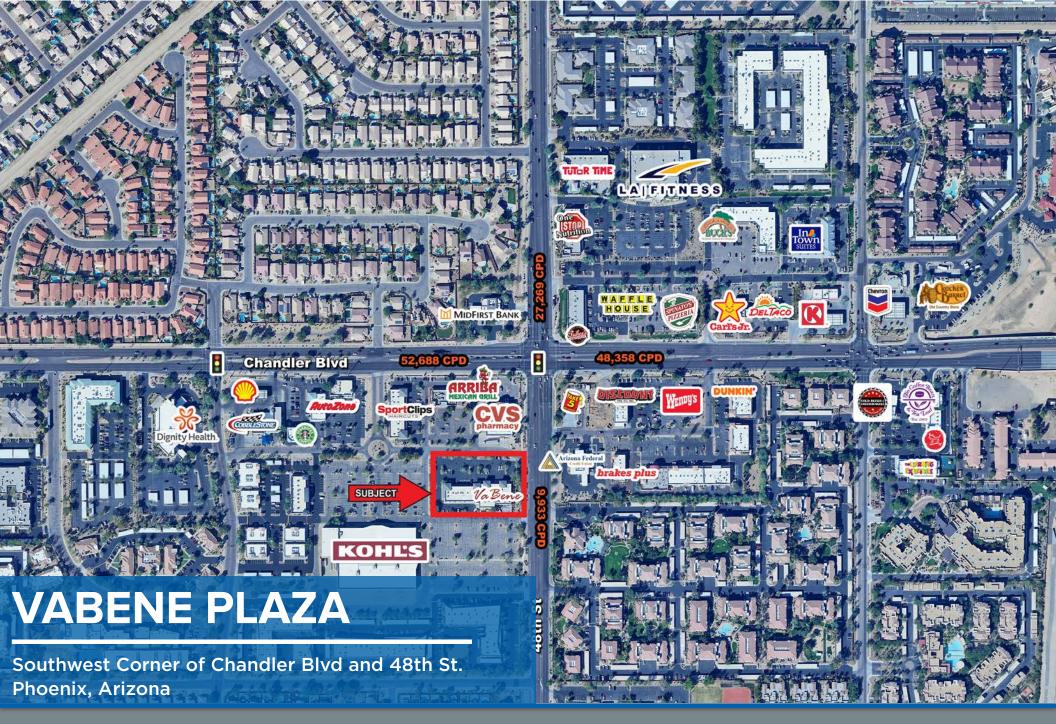

### **Property Highlights**

- Located on the SWC of 48th Street and Chandler Boulevard with excellent street access
- Over ±100,000 vehicles per day
- Retail center shadow-anchored by Kohl's department store
- Four star rated VaBene Restaurant
- Dense daytime employment population

### Traffic Counts

| Chandler Blvd<br>48th St | 52,688 CPD<br>9,933 CPD |           |           |
|--------------------------|-------------------------|-----------|-----------|
| Total                    | 62,621 CPD              |           |           |
| Demographics             | 1 mi                    | 3 mi      | 5 mi      |
| Estimated Population     | 14,026                  | 71,948    | 147,116   |
| Estimated Households     | 5,771                   | 30,042    | 60,709    |
| Med Household Income     | \$130,602               | \$149,976 | \$151,714 |
| Daytime Population       | 6,559                   | 48,426    | 85,174    |
|                          | Source: SitesUSA        |           |           |

#### **Nearby Tenants**

Brian Gast 602.682.8155 brian.gast@velocityretail Heather Prinsloo 602.682.8108 heather.prinsloo@velocityretail.con

Brian Gast 602.682.8155 brian.gast@velocityretail.c Heather Prinsloo 602.682.8108 heather.prinsloo@velocityretail.com