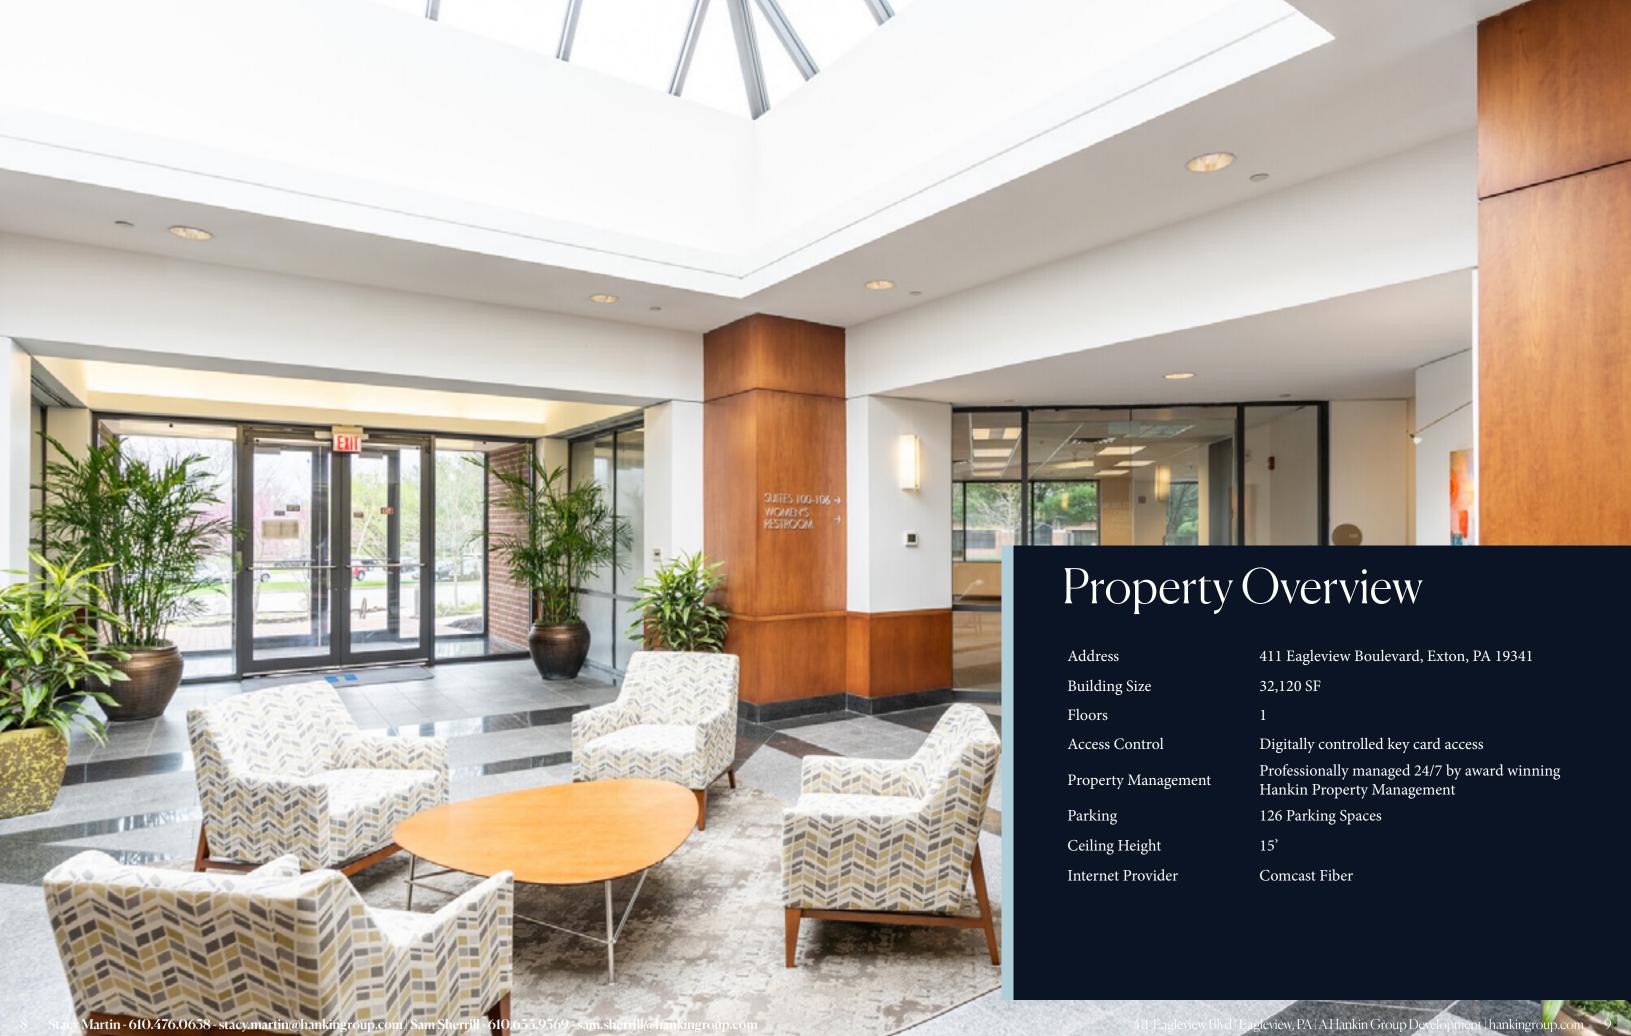

Persis

💩 🐳 🖤 🤳

goodlife

NGHILL

100

ROUTE 100

| 411 Eagleview Boulevard, Exton, PA 19341                                   |
|----------------------------------------------------------------------------|
| 32,120 SF                                                                  |
| 1                                                                          |
| Digitally controlled key card access                                       |
| Professionally managed 24/7 by award winning<br>Hankin Property Management |
| 126 Parking Spaces                                                         |
| 15'                                                                        |
| Comcast Fiber                                                              |