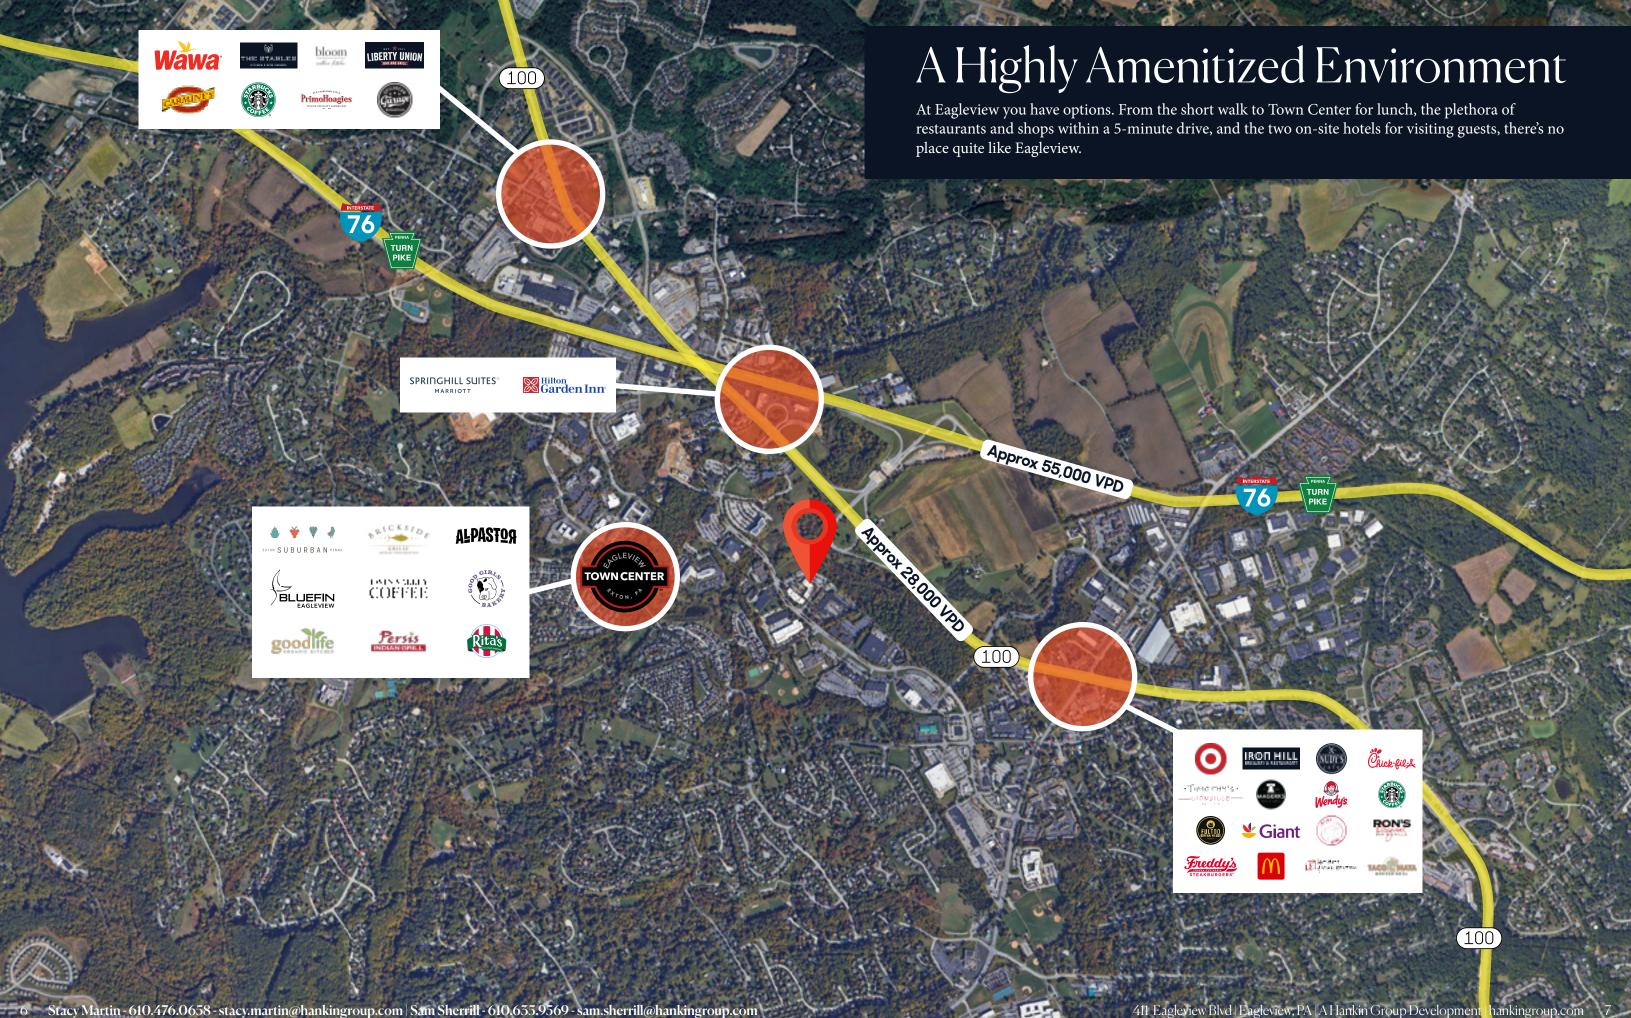

# Welcome to Eagleview

- EAGLEVIEW

**← TO** READING

ocated just minutes from the PA Turnpike Exit 312, Eagleview is an award-winning ixed use planned development on over 800 acres in Uwchlan and Upper Uwchlan wnships in Exton, Pennsylvania. Eagleview is designed for a "walkable" lifestyle; it cludes sidewalks, jogging paths and greenways that integrate home, market and orkplace.

TURN

PIKE

PENNSYLVANIA TURNPIKE

GIRLS BAKS

**IOWN CENTE** 

RALCKSID,

400.0

COFFEE