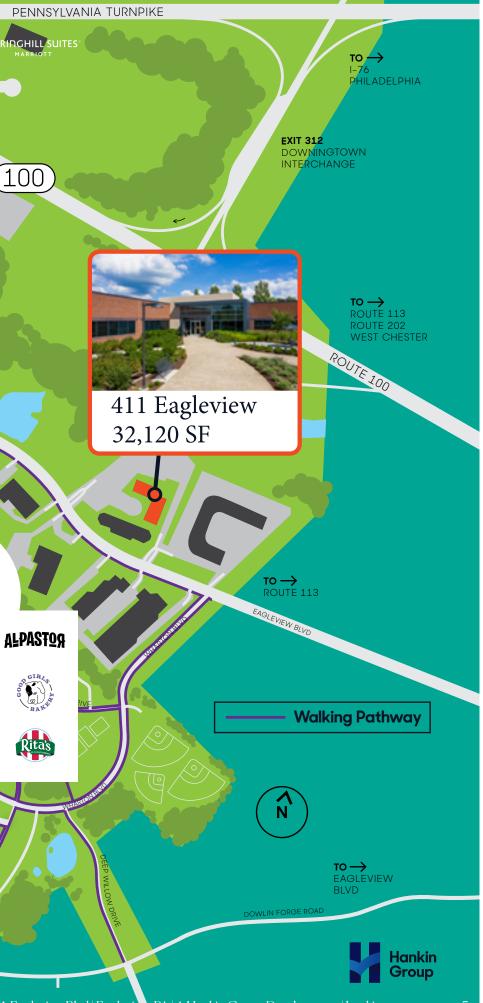

Persis

💩 🐳 🖤 🤳

goodlife

NGHILL

100

ROUTE 100

| 411 Eagleview Boulevard, Exton, PA 19341                                   |
|----------------------------------------------------------------------------|
| 32,120 SF                                                                  |
| 1                                                                          |
| Digitally controlled key card access                                       |
| Professionally managed 24/7 by award winning<br>Hankin Property Management |
| 126 Parking Spaces                                                         |
| 15'                                                                        |
| Comcast Fiber                                                              |

# Parking

# Access

# DOUTE 100 411 Eagleview Part and a state Fastest Trail to Town Center 126 Parking Spaces - stacy.martin@hankingroup.com | Sam Sherrill - 610.635.9569 - s l@hankingroup.com rtin - 610.476.