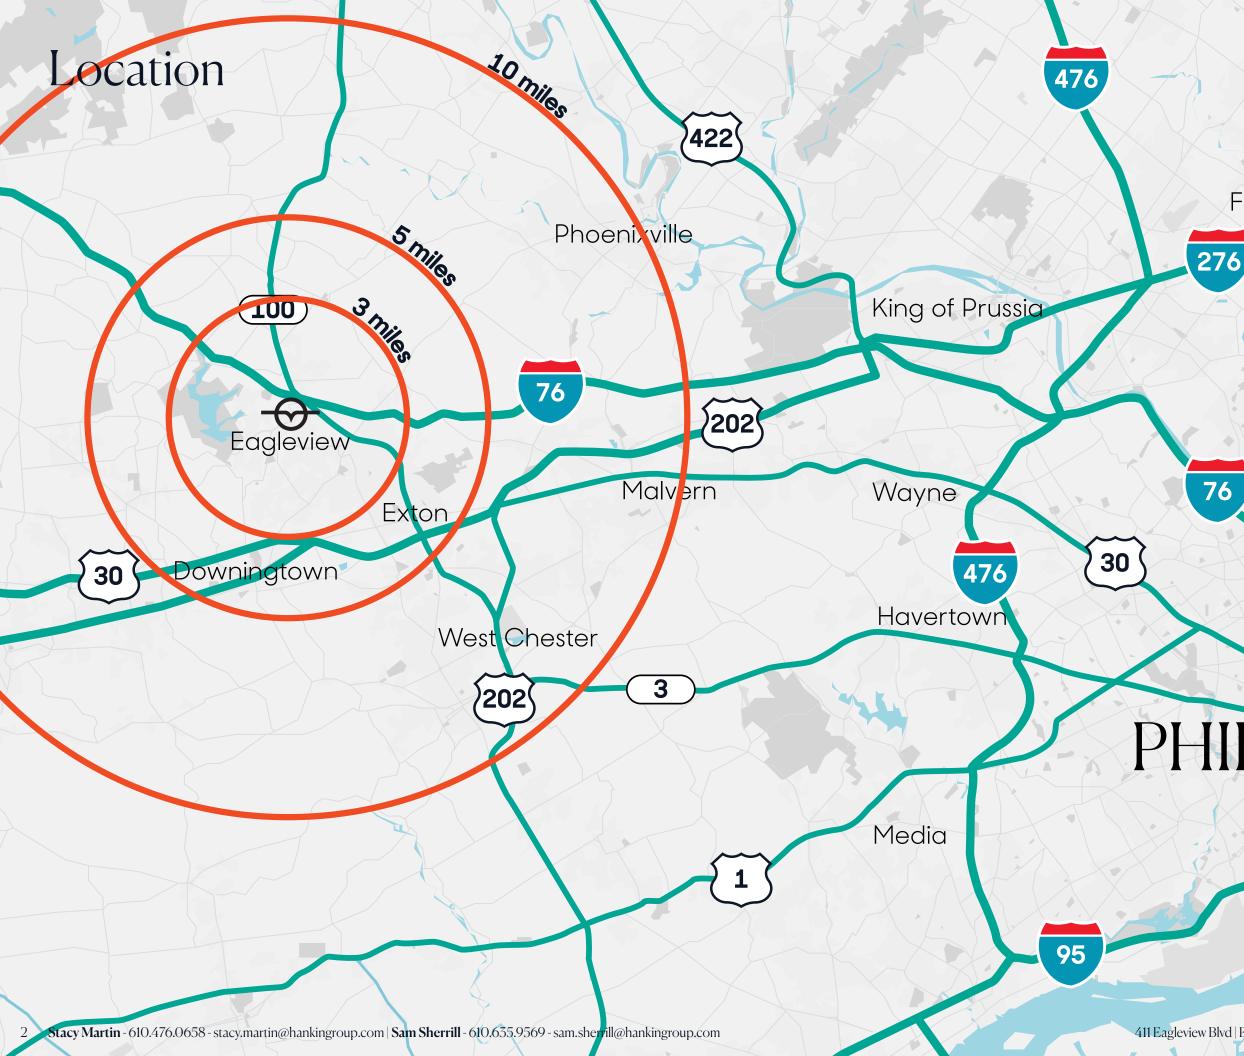

# PHILADELPHIA

411 Eagleview Blvd | Eagleview, PA | Atlankin Group Development hankingroup.com 3

295

# Welcome to Eagleview

- EAGLEVIEW

**← TO** READING

ocated just minutes from the PA Turnpike Exit 312, Eagleview is an award-winning ixed use planned development on over 800 acres in Uwchlan and Upper Uwchlan wnships in Exton, Pennsylvania. Eagleview is designed for a "walkable" lifestyle; it cludes sidewalks, jogging paths and greenways that integrate home, market and orkplace.