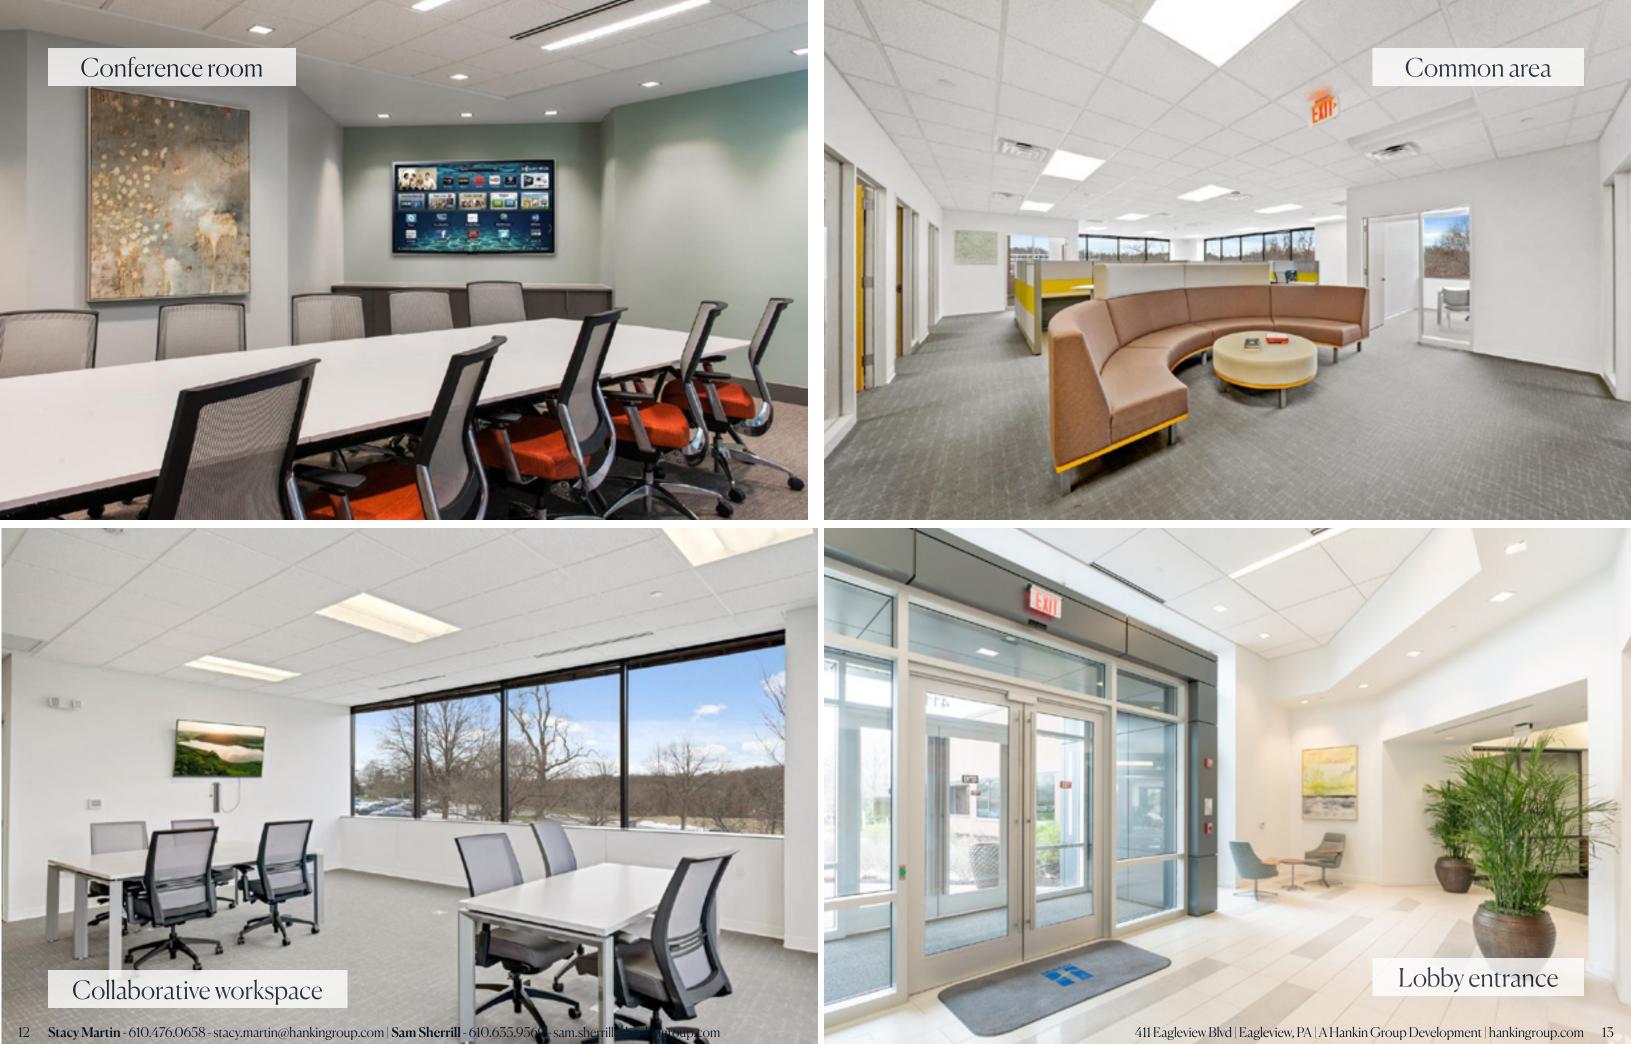

# 411 Eagleview

10

Located in Eagleview, a walkable, sustainability minded master planned community. 411 Eagleview is the region's premier office environment. Boasting comfort, quality, and sustainability are paramount. From here you'll enjoy a plethora of trails and walking access to the restaurants, shops, fitness and daily services at Eagleview Town Center.