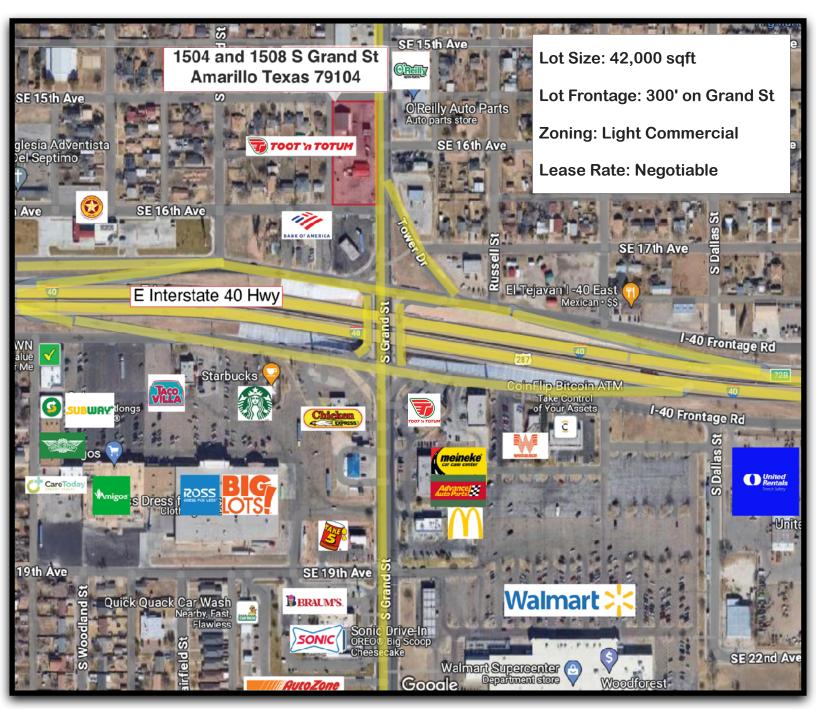

## 1504-1508 S Grand St. Amarillo, Texas 79104

Roy Murguía 806-433-5441 <u>amarillotexasholdings@gmail</u>

The property benefits from a bustling commercial area, with neighboring businesses such as Oreilly Auto Parts, Donut Stop, Bank Of America, Happy State Bank, Walmart, 2-Toot'n Totum Convenience stores, Advance Auto Parts, McDonalds, Whataburger, Chicken Express, Ross, Starbucks, Taco Villa, Subway, Amigos United, Braums, Auto Zone, Wingstop, Sonic, Take 5 Oil, Amarillo National Bank, and United Rentals. Its strategic location and nearby anchor tenants make it an attractive choice for businesses seeking high visibility and potential foot traffic. Daily average I-40 HWY Amarillo traffic is 50,000 (TxDOT)