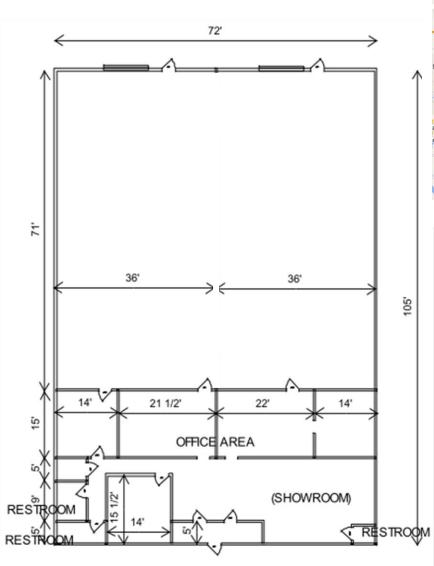

### **Available Space**

• 9810-9812 Princeton Glendale Road

Total: 7,500 SF

Office: 2,500 SF

o Warehouse: 5,000 SF

o Docks: Two (2)

o Restrooms: Three (3)

\$9.50/SqFt Modified Gross