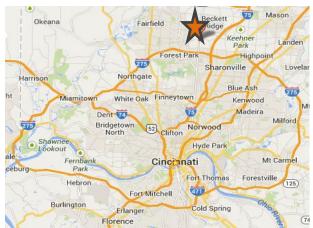

### **Location**

# **Building Specs**

- Municipality/County of Premises: West Chester/Butler County
- Warehouse Clearance Height: 16'
- Nearest Expressway Entrances/Exits:
  - 2.6 Mile to exit #19 for I-75 North and South (Union Center Blvd.)
  - 1.1 Miles to exits #42A&B for I-275 East and West (Rt #747/Princeton Glendale Rd.)
  - 2.8 Miles to I-75 and I-275 interchange