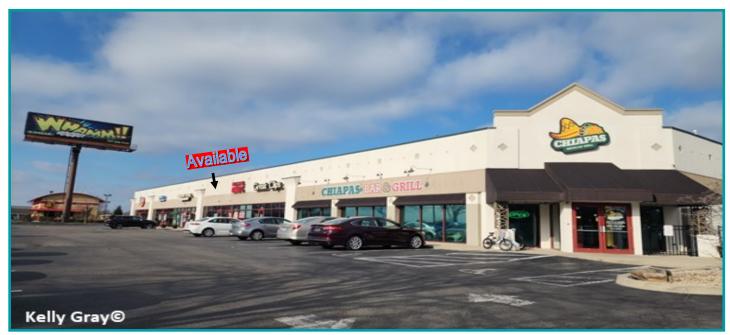

## Alex Bell Center 2741 West Alex Bell Road Moraine, OH 45459

## **PROPERTY HIGHLIGHTS**

- 15,280 sf shopping center
- 1,414 sf former Story Pizza and Smoothie Shop space available
- Located at the corner of Alex Bell Rd and Cobblegate
- Co-tenant with Jubie's Creamery, Great Clips, Hole N One Donut, CJ Chan and Chiapas Mexican Grill
- Close to Meijer's and Kroger's
- Pylon Signage Available
- 20,201 cars per day
- For Lease \$15.50 PSF NNN