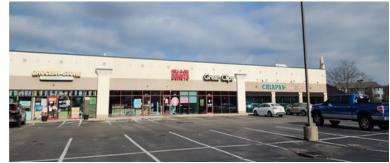

## Alex Bell Center 2741 West Alex Bell Road Moraine, OH 45459

## **PROPERTY HIGHLIGHTS**

- 15,280 sf shopping center
- 1,414 sf former Story Pizza and Smoothie Shop space available
- Located at the corner of Alex Bell Rd and Cobblegate
- Co-tenant with Jubie's Creamery, Great Clips, Hole N One Donut, CJ Chan and Chiapas Mexican Grill
- Close to Meijer's and Kroger's
- Pylon Signage Available
- 20,201 cars per day
- For Lease \$15.50 PSF NNN