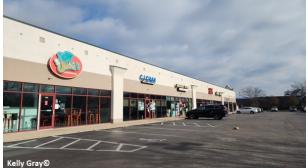

## **PROPERTY HIGHLIGHTS**

- 15,280 sf shopping center
- 1,414 sf former Story Pizza and Smoothie Shop space available
- Located at the corner of Alex Bell Rd and Cobblegate
- Co-tenant with Jubie's Creamery, Great Clips, Hole N One Donut, CJ Chan and Chiapas Mexican Grill
- Close to Meijer's and Kroger's
- Pylon Signage Available
- 20,201 cars per day
- For Lease \$15.50 PSF NNN