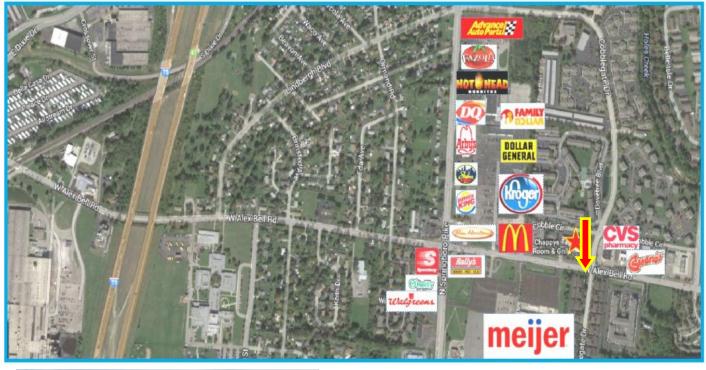

## Alex Bell Center 2741 West Alex Bell Road Moraine, OH 45459

**TRADE AREA MAP / AERIAL MAP** 

| DEMOGRAPHICS       | 1 Mile   | 3 Miles                        | 5 Miles  |
|--------------------|----------|--------------------------------|----------|
| Population         | 10,653   | 54,783                         | 163,028  |
| Average HH         | \$71,201 | \$79,273                       | \$75,836 |
| Daytime Population | 2,861    | 42,450                         | 113,745  |
|                    |          | CHIAP<br>MEXICAN (<br>Restaura | GRILL    |