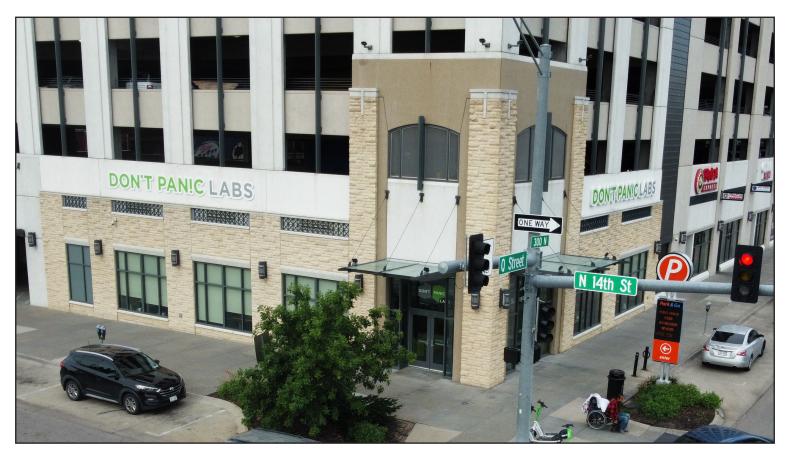

#### **1317 Q Street, Suite 150** About This Property:

Welcome to the Larson Building that offfers class A space ready for its next office/retail user. This space offers a modern build out with contemporary finish. This space was formerly a bank that was transitioned into a traditional office. Above this space offers downtown living, ParkHaus, offers 52 multi-bedroom suites with 192 individually rented bedrooms. Available October 1st.

The current amenities offer the following:

- Former tech/bank space
- 10 hard offices
- large and small conference rooms
- reception/waiting area

- Drive-thru
- breakroom
- cubicle area
- built in vault