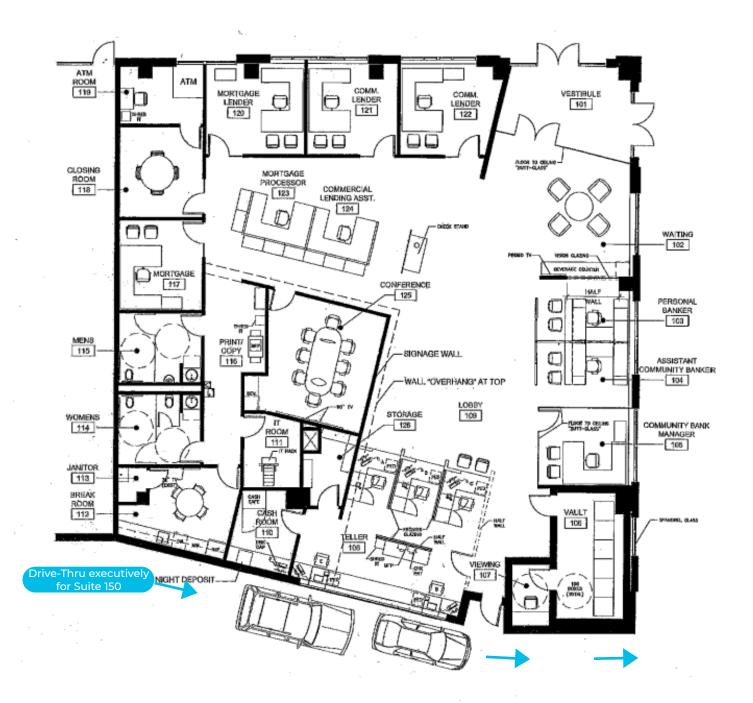

#### 1317 Q Street, Suite 150 Interior Photos

1001 S 70th Street, Suite 225 | 402 477 9300 | linepartners.com

1317 Q Street, Suite 150 Building Plan

1317 Q Street, Suite 150 Floor Plan

The current amenities offer the following:

- Former tech/bank space
- 10 hard offices
- large and small conference rooms
- reception/waiting area

- Drive-thru
- breakroom
- cubicle area
- built in vault