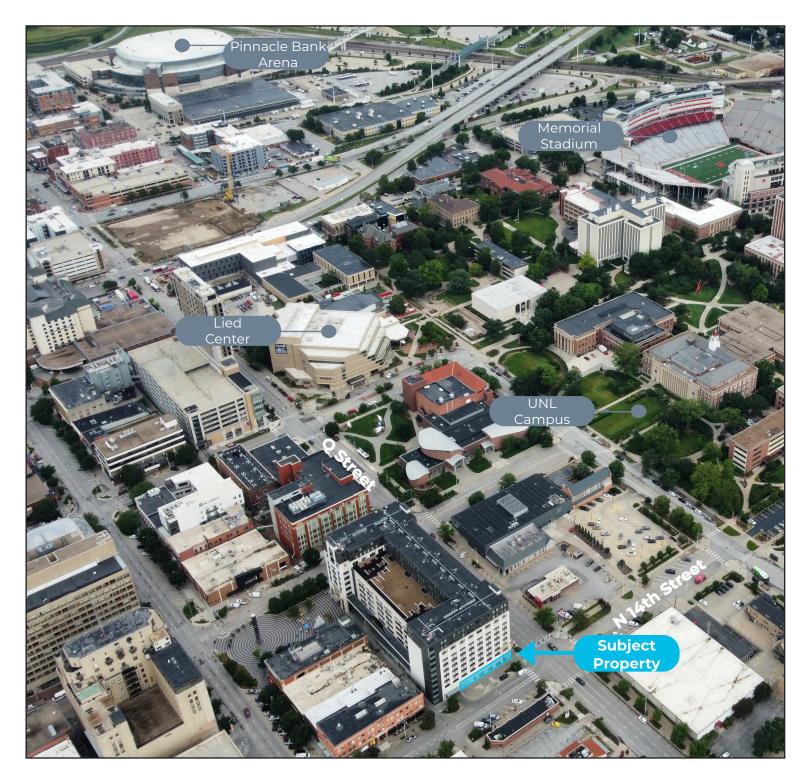

dy for its next office/retail user. This space offers a modern build out with contemporary finish. This space was formerly a bank that was transitioned into a traditional office. Above this space offers downtown living, ParkHaus, offers 52 multi-bedroom suites with 192 individually rented bedrooms. Available October 1st.

The current amenities offer the following:

- Former tech/bank space
- 10 hard offices
- large and small conference rooms
- reception/waiting area

- Drive-thru
- breakroom
- cubicle area
- built in vault



### **LINE** PARTNERS

#### 1317 Q Street, Suite 150 Interior Photos













1001 S 70th Street, Suite 225 | 402 477 9300 | linepartners.com

1317 Q Street, Suite 150 Building Plan



1317 Q Street, Suite 150 Floor Plan



#### 1317 Q Street, Suite 150 Aerial