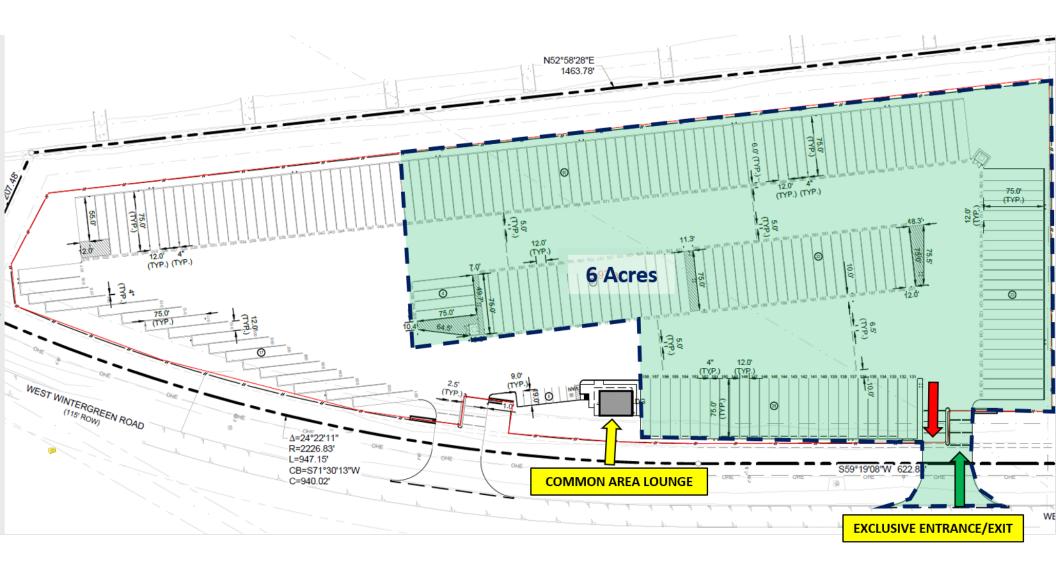

#### SITE INFORMATION

- 1-6 ACRES AVAILABLE
- FLEXIBLE SITE PLANS
- INTERNAL SECURITY FENCE AND PRIVATE ENTRANCE/EXIT
  AVAILABLE
- ALL SPOTS OFFER SIGHT-SIDE PARKING
- FULLY FENCED WITH SECURE ACCESS GATE, 7"/4,000 PSI HEAVY DUTY PAVEMENT, SECURITY LIGHTING & VIDEO MONITORING
- COMMON AREA LOUNGE INCLUDES RESTROOMS, SHOWERS, AND COMMERCIAL WASHER/DRYER FACILITIES
- EASY ACCESS TO I-45, I-35, AND I-20

## FOR LEASE 1-6 Acres

1351 W Wintergreen Rd Hutchins, TX 75141 **Riggy's**