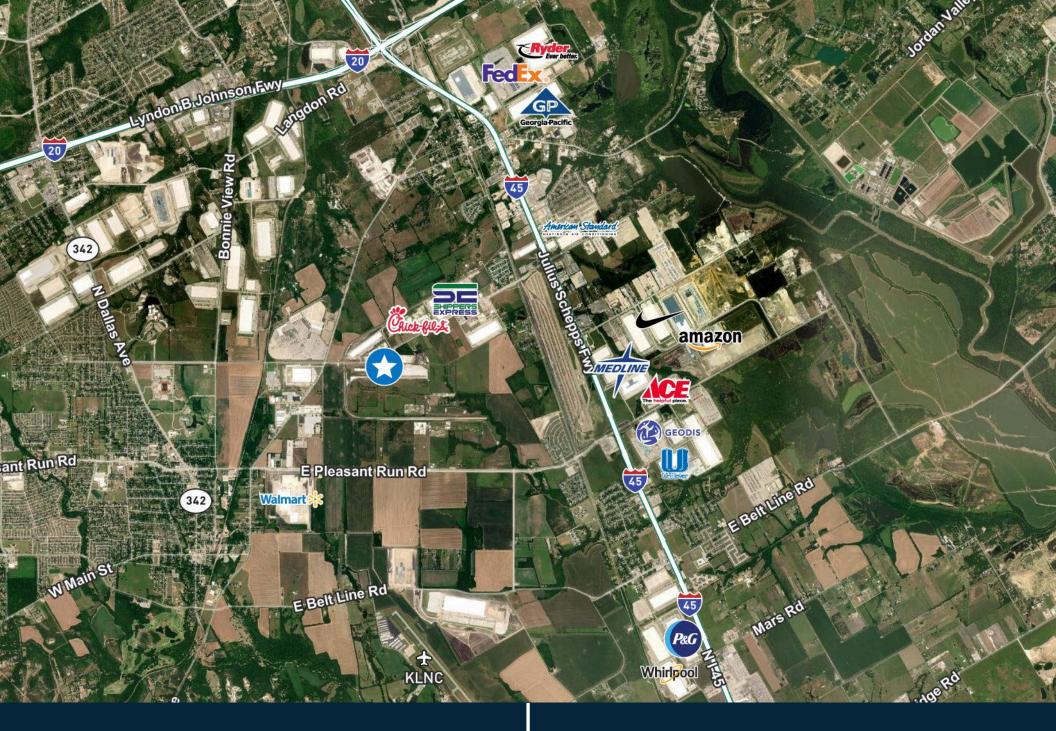

#### SITE INFORMATION

- 1-6 ACRES AVAILABLE
- FLEXIBLE SITE PLANS
- INTERNAL SECURITY FENCE AND PRIVATE ENTRANCE/EXIT
  AVAILABLE
- ALL SPOTS OFFER SIGHT-SIDE PARKING
- FULLY FENCED WITH SECURE ACCESS GATE, 7"/4,000 PSI HEAVY DUTY PAVEMENT, SECURITY LIGHTING & VIDEO MONITORING
- COMMON AREA LOUNGE INCLUDES RESTROOMS, SHOWERS, AND COMMERCIAL WASHER/DRYER FACILITIES
- EASY ACCESS TO I-45, I-35, AND I-20

## FOR LEASE 1-6 Acres

1351 W Wintergreen Rd Hutchins, TX 75141 **Riggy's**