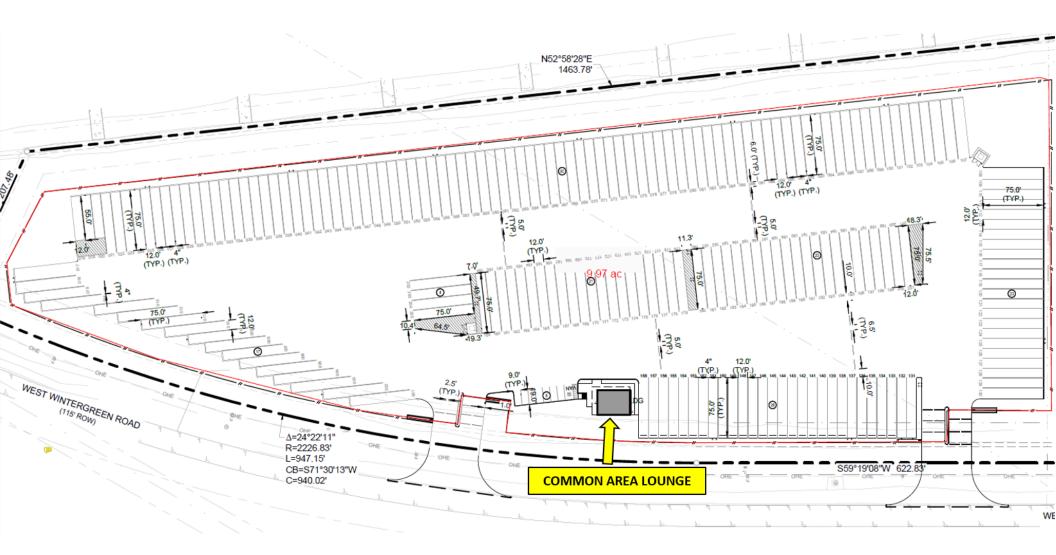

#### SITE INFORMATION

- 1-6 ACRES AVAILABLE
- FLEXIBLE SITE PLANS
- INTERNAL SECURITY FENCE AND PRIVATE ENTRANCE/EXIT
  AVAILABLE
- ALL SPOTS OFFER SIGHT-SIDE PARKING
- FULLY FENCED WITH SECURE ACCESS GATE, 7"/4,000 PSI HEAVY DUTY PAVEMENT, SECURITY LIGHTING & VIDEO MONITORING
- COMMON AREA LOUNGE INCLUDES RESTROOMS, SHOWERS, AND COMMERCIAL WASHER/DRYER FACILITIES
- EASY ACCESS TO I-45, I-35, AND I-20

## FOR LEASE 1-6 Acres

1351 W Wintergreen Rd Hutchins, TX 75141 **Riggy's**