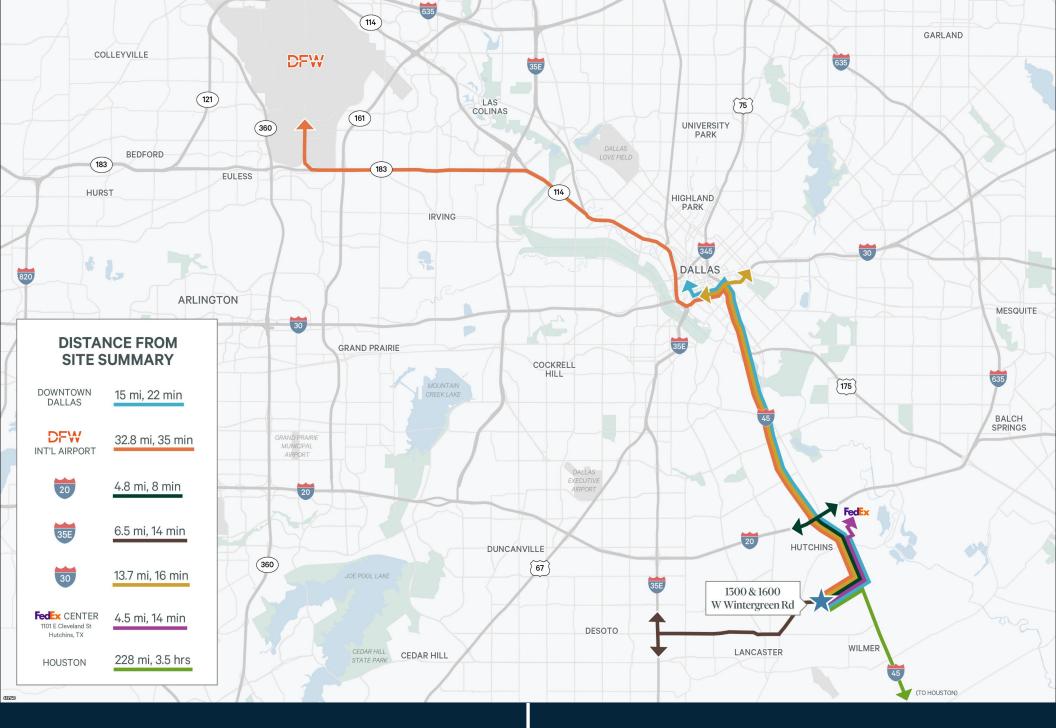

#### SITE INFORMATION

- 1-6 ACRES AVAILABLE
- FLEXIBLE SITE PLANS
- INTERNAL SECURITY FENCE AND PRIVATE ENTRANCE/EXIT
  AVAILABLE
- ALL SPOTS OFFER SIGHT-SIDE PARKING
- FULLY FENCED WITH SECURE ACCESS GATE, 7"/4,000 PSI HEAVY DUTY PAVEMENT, SECURITY LIGHTING & VIDEO MONITORING
- COMMON AREA LOUNGE INCLUDES RESTROOMS, SHOWERS, AND COMMERCIAL WASHER/DRYER FACILITIES
- EASY ACCESS TO I-45, I-35, AND I-20

## FOR LEASE 1-6 Acres

1351 W Wintergreen Rd Hutchins, TX 75141 **Riggy's**