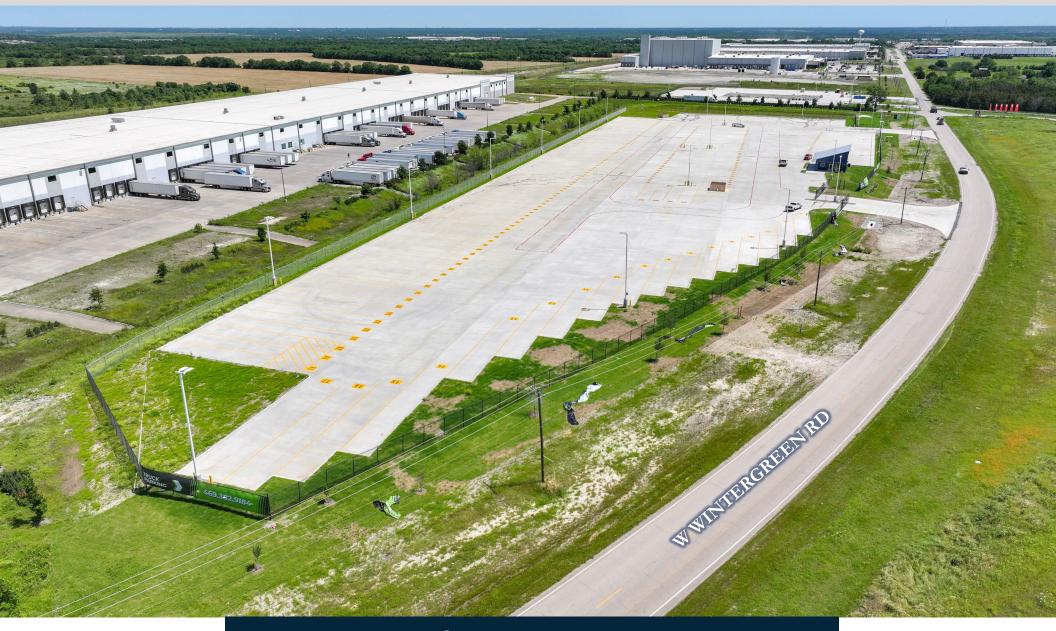

#### SITE INFORMATION

- 1-6 ACRES AVAILABLE
- FLEXIBLE SITE PLANS
- INTERNAL SECURITY FENCE AND PRIVATE ENTRANCE/EXIT
  AVAILABLE
- ALL SPOTS OFFER SIGHT-SIDE PARKING
- FULLY FENCED WITH SECURE ACCESS GATE, 7"/4,000 PSI HEAVY DUTY PAVEMENT, SECURITY LIGHTING & VIDEO MONITORING
- COMMON AREA LOUNGE INCLUDES RESTROOMS, SHOWERS, AND COMMERCIAL WASHER/DRYER FACILITIES
- EASY ACCESS TO I-45, I-35, AND I-20

## FOR LEASE 1-6 Acres

1351 W Wintergreen Rd Hutchins, TX 75141 **Riggy's**