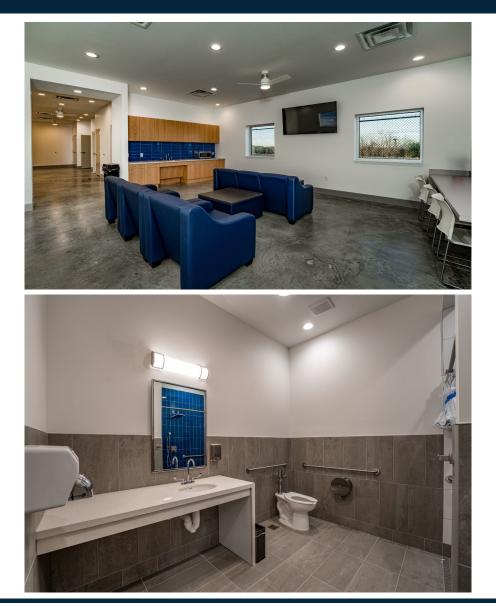

#### SITE INFORMATION

- 1-6 ACRES AVAILABLE
- FLEXIBLE SITE PLANS
- INTERNAL SECURITY FENCE AND PRIVATE ENTRANCE/EXIT
  AVAILABLE
- ALL SPOTS OFFER SIGHT-SIDE PARKING
- FULLY FENCED WITH SECURE ACCESS GATE, 7"/4,000 PSI HEAVY DUTY PAVEMENT, SECURITY LIGHTING & VIDEO MONITORING
- COMMON AREA LOUNGE INCLUDES RESTROOMS, SHOWERS, AND COMMERCIAL WASHER/DRYER FACILITIES
- EASY ACCESS TO I-45, I-35, AND I-20