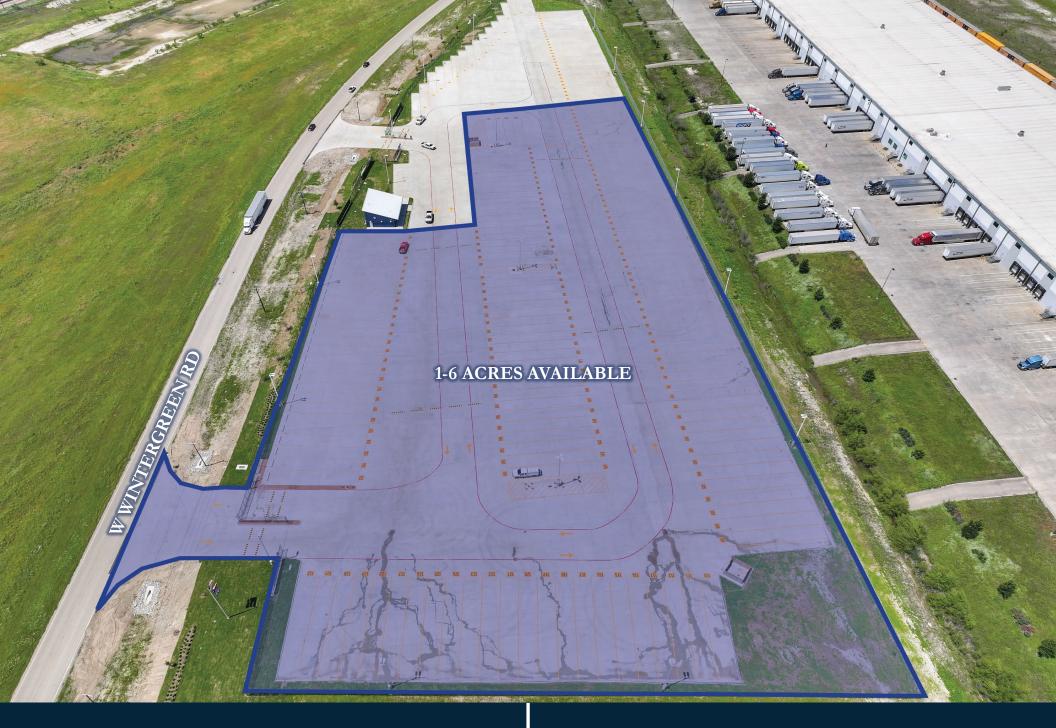

#### SITE INFORMATION

- 1-6 ACRES AVAILABLE
- FLEXIBLE SITE PLANS
- INTERNAL SECURITY FENCE AND PRIVATE ENTRANCE/EXIT
  AVAILABLE
- ALL SPOTS OFFER SIGHT-SIDE PARKING
- FULLY FENCED WITH SECURE ACCESS GATE, 7"/4,000 PSI HEAVY DUTY PAVEMENT, SECURITY LIGHTING & VIDEO MONITORING
- COMMON AREA LOUNGE INCLUDES RESTROOMS, SHOWERS, AND COMMERCIAL WASHER/DRYER FACILITIES
- EASY ACCESS TO I-45, I-35, AND I-20

## FOR LEASE 1-6 Acres

1351 W Wintergreen Rd Hutchins, TX 75141 **Riggy's**