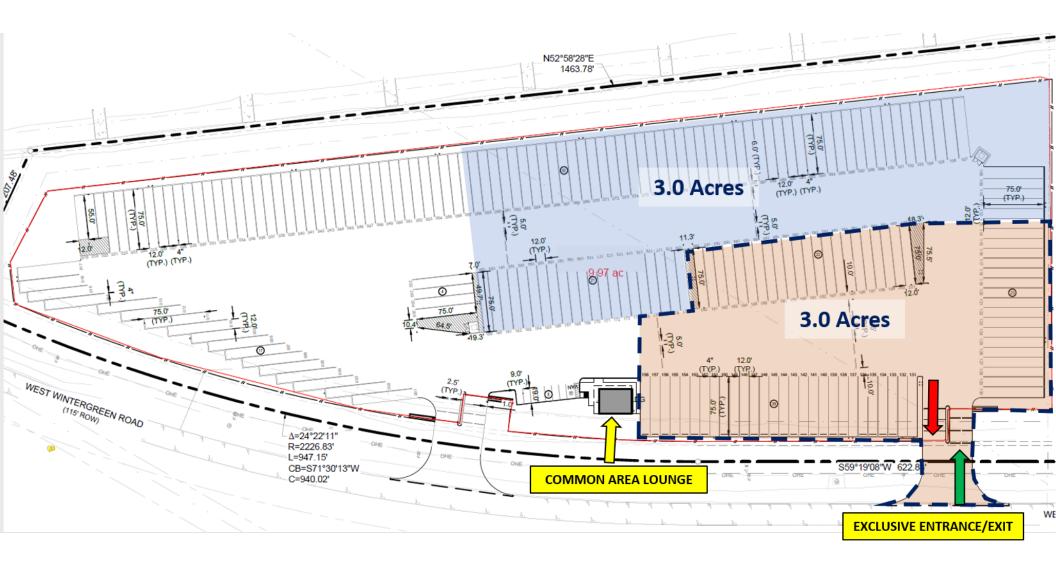

#### SITE INFORMATION

- 1-6 ACRES AVAILABLE
- FLEXIBLE SITE PLANS
- INTERNAL SECURITY FENCE AND PRIVATE ENTRANCE/EXIT
  AVAILABLE
- ALL SPOTS OFFER SIGHT-SIDE PARKING
- FULLY FENCED WITH SECURE ACCESS GATE, 7"/4,000 PSI HEAVY DUTY PAVEMENT, SECURITY LIGHTING & VIDEO MONITORING
- COMMON AREA LOUNGE INCLUDES RESTROOMS, SHOWERS, AND COMMERCIAL WASHER/DRYER FACILITIES
- EASY ACCESS TO I-45, I-35, AND I-20

## FOR LEASE 1-6 Acres

1351 W Wintergreen Rd Hutchins, TX 75141 **Riggy's**