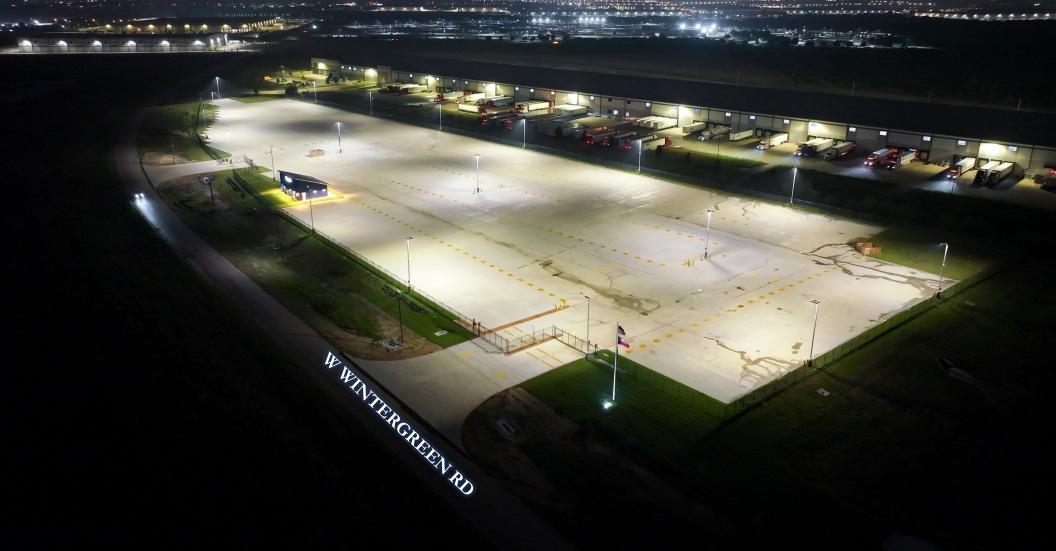

#### SITE INFORMATION

- 1-6 ACRES AVAILABLE
- FLEXIBLE SITE PLANS
- INTERNAL SECURITY FENCE AND PRIVATE ENTRANCE/EXIT
  AVAILABLE
- ALL SPOTS OFFER SIGHT-SIDE PARKING
- FULLY FENCED WITH SECURE ACCESS GATE, 7"/4,000 PSI HEAVY DUTY PAVEMENT, SECURITY LIGHTING & VIDEO MONITORING
- COMMON AREA LOUNGE INCLUDES RESTROOMS, SHOWERS, AND COMMERCIAL WASHER/DRYER FACILITIES
- EASY ACCESS TO I-45, I-35, AND I-20