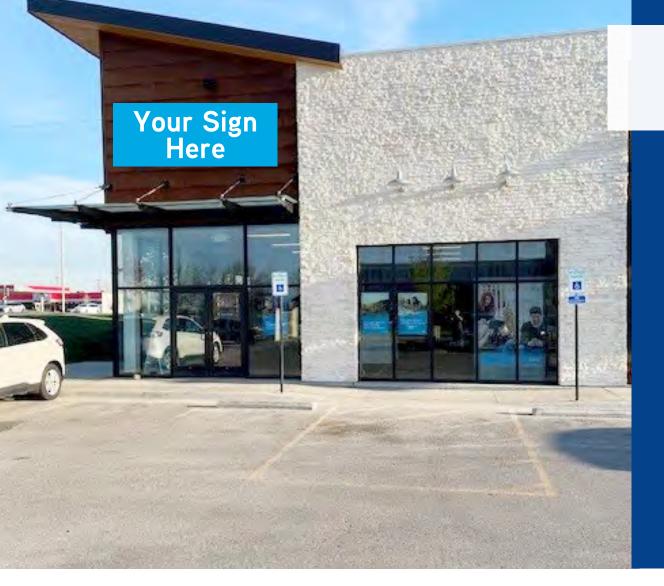

## Property Features

- 2,500 SF endcap space available
- Walmart outparcel
- Highly desired location on the hard corner of W. 6th Street & Wakarusa Drive ("Main & Main")
- Cotenancy includes Sport Clips, Smoothie King, and Orange Theory
- Strong mix of regional and national retailers/ restaurants including PetSmart, Sprouts, Old Chicago, Salty Iguana, and Johnny's Tavern
- Exposure to 38,000 VPD
- Minutes from I-70 and K-10
- Sublease rate: \$36.85 PSF + \$14.39 NNN
- Sublease term through 10/31/2028
- Please do not disturb tenant
- Call for showings