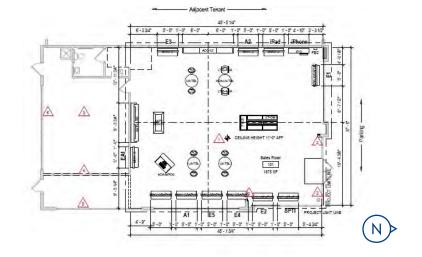

## Site Aerial

Floor Plan 2,500 SF

 $\sum$ 

Population 1-mile: 11,149 3-mile: 51,213 5-mile: 90,371

**Daytime Population** 1-mile: 10,276 3-mile: 39,717 5-mile: 92,068

Household Income (Avg.) 1-mile: \$118,469 3-mile: \$99,856 5-mile: \$84,240