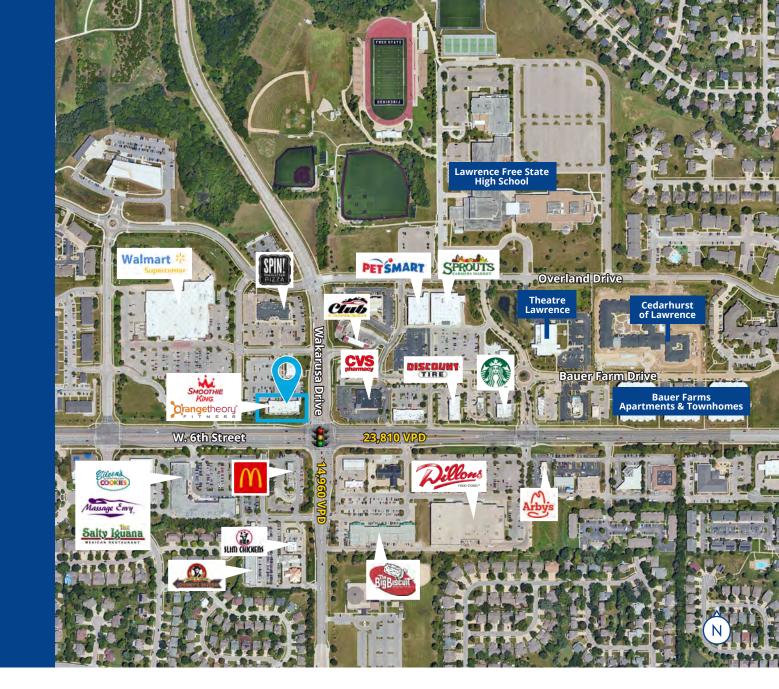

## Property Features

- 2,500 SF endcap space available
- Walmart outparcel
- Highly desired location on the hard corner of W. 6th Street & Wakarusa Drive ("Main & Main")
- Cotenancy includes Sport Clips, Smoothie King, and Orange Theory
- Strong mix of regional and national retailers/ restaurants including PetSmart, Sprouts, Old Chicago, Salty Iguana, and Johnny's Tavern
- Exposure to 38,000 VPD
- Minutes from I-70 and K-10
- Sublease rate: \$36.85 PSF + \$14.39 NNN
- Sublease term through 10/31/2028
- Please do not disturb tenant
- Call for showings

## Site Aerial

Floor Plan 2,500 SF

 $\sum$ 

Population 1-mile: 11,149 3-mile: 51,213 5-mile: 90,371

**Daytime Population** 1-mile: 10,276 3-mile: 39,717 5-mile: 92,068

Household Income (Avg.) 1-mile: \$118,469 3-mile: \$99,856 5-mile: \$84,240