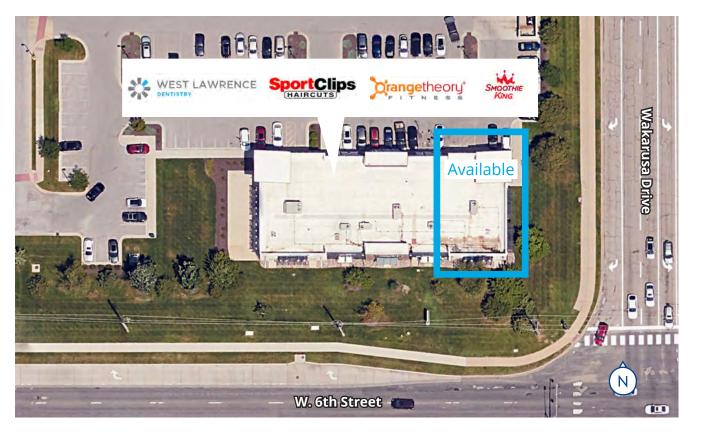

## Property Features

- 2,500 SF endcap space available
- Walmart outparcel
- Highly desired location on the hard corner of W. 6th Street & Wakarusa Drive ("Main & Main")
- Cotenancy includes Sport Clips, Smoothie King, and Orange Theory
- Strong mix of regional and national retailers/ restaurants including PetSmart, Sprouts, Old Chicago, Salty Iguana, and Johnny's Tavern
- Exposure to 38,000 VPD
- Minutes from I-70 and K-10
- Sublease rate: \$36.85 PSF + \$14.39 NNN
- Sublease term through 10/31/2028
- Please do not disturb tenant
- Call for showings

## Site Aerial

Floor Plan 2,500 SF

 $\sum$ 

Population 1-mile: 11,149 3-mile: 51,213 5-mile: 90,371

**Daytime Population** 1-mile: 10,276 3-mile: 39,717 5-mile: 92,068

Household Income (Avg.) 1-mile: \$118,469 3-mile: \$99,856 5-mile: \$84,240