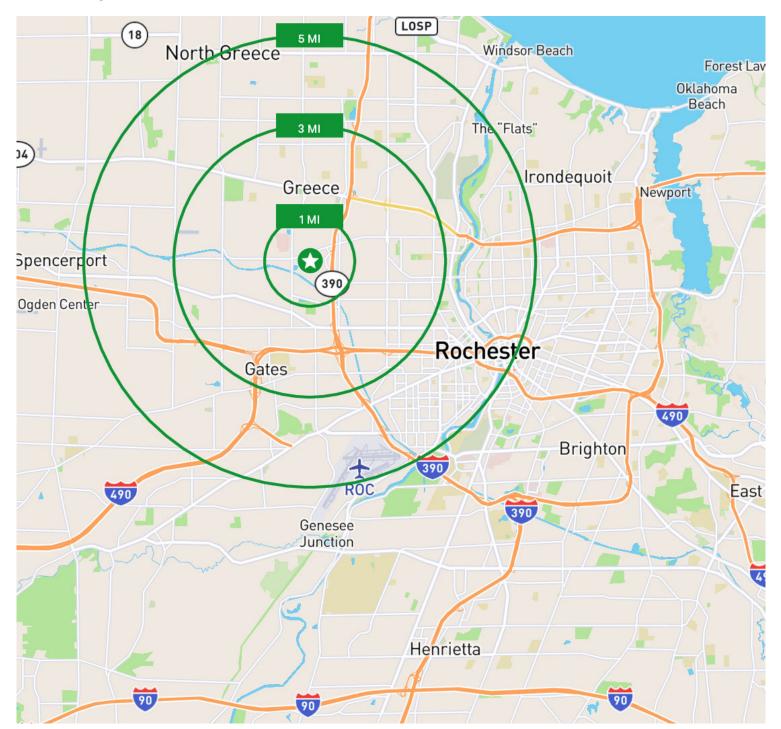

## **Offering Overview**

Two office buildings totaling 26,700 square feet in in Canal Ponds Business Park. While both buildings have primarily been used as office space, they are flexible enough to support alternative uses including medical, daycare, educational and training space. The Park offers a well maintained natural setting and is located just off of I-390 providing convenient access to the Greater Rochester Market.