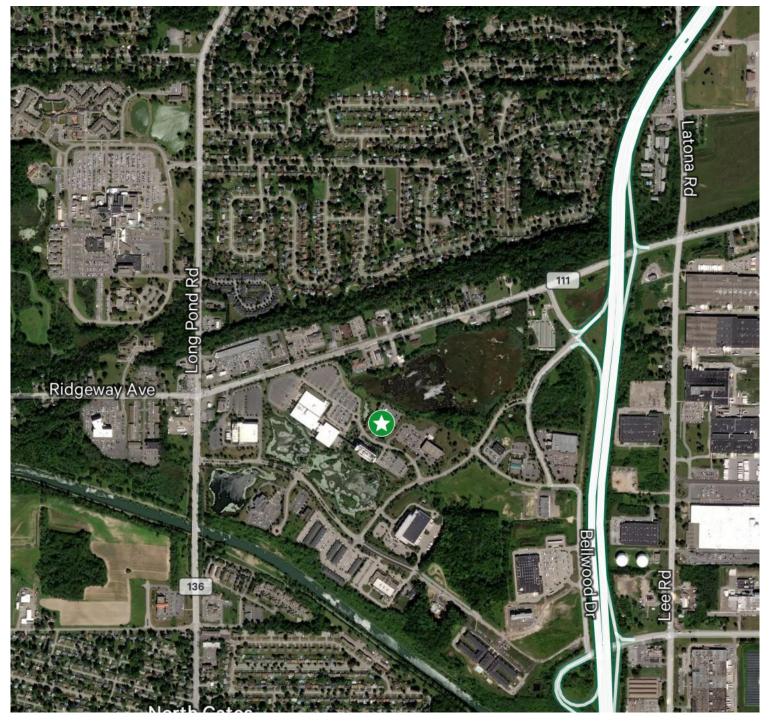

## **Offering Overview**

Two office buildings totaling 26,700 square feet in in Canal Ponds Business Park. While both buildings have primarily been used as office space, they are flexible enough to support alternative uses including medical, daycare, educational and training space. The Park offers a well maintained natural setting and is located just off of I-390 providing convenient access to the Greater Rochester Market.