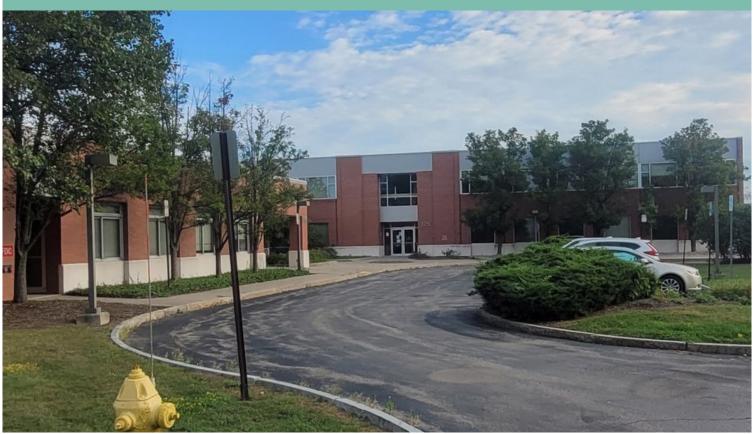

## **Offering Overview**

Two office buildings totaling 26,700 square feet in in Canal Ponds Business Park. While both buildings have primarily been used as office space, they are flexible enough to support alternative uses including medical, daycare, educational and training space. The Park offers a well maintained natural setting and is located just off of I-390 providing convenient access to the Greater Rochester Market.

## **Property Overview**

- + 26,700 SF Total
- + Built In 1994
- + 2.49 Acres
- + Approximately 80 Parking Spaces
- + Buildings can support a variety of uses: office, medical, daycare, and educational