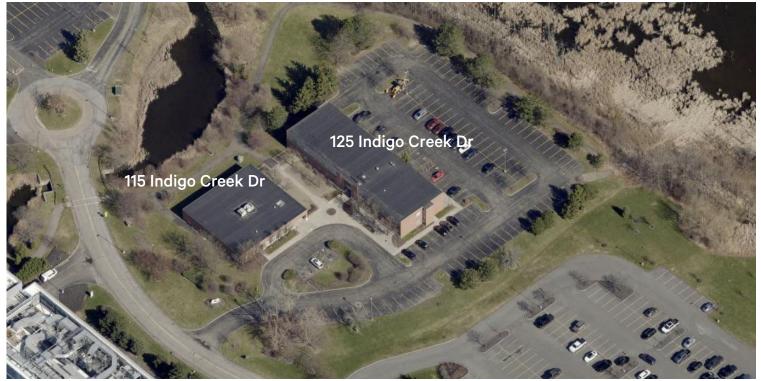

## **Canal Ponds Business Park**

115 & 125 Indigo Creek Drive | Greece, NY 14626

## **Property Overview**

- + 26,700 SF Total
- + Built In 1994
- + 2.49 Acres
- + Approximately 80 Parking Spaces
- + Buildings can support a variety of uses: office, medical, daycare, and educational

## **Contact Us**

Angelo Nole +1 585 784 3637 angelo.nole@cbre-rochester.com Licensed Real Estate Broker

- + 115 Indigo Creek Drive
  - 7,400 Square Feet
  - Fully Available
  - Single-Story
  - Single-Tenant
  - Built as a Daycare, Most Recently Used for Office
- + 125 Indigo Creek Drive
  - 19,300 Square Feet
  - 9,650 SF Available (First Floor)
  - Two-Story
  - Multi-Tenant
  - Built For Office Use