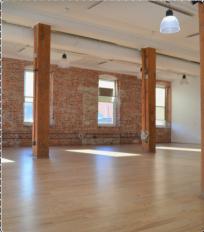

# FIRST FLOOR

## \$15/SF NNN 3,763 SF AVAILABLE

Step into this open space with shiny red oak floors, a cool coffee bar, a designated server room, and private garage door that rolls up like a boss. Whether you waltz in through the main building entrance or sneak in through your private door on Lincoln Street, the world is your oyster! Need more space to make the vibe your own? Check out the available basement space of 3,910 SF.