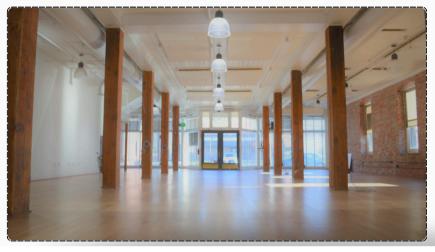

#### Make this space yours today!

Located on the corner of 2nd and Lincoln in the historic Freeman Center, you will find an amazing opportunity to lease this prime office space. Both the 1st floor and basement suites are available to lease separately or they can be combined for larger companies. The first floor is an open concept floor plan.

## \$15/SF NNN 3,763 SF AVAILABLE

Step into this open space with shiny red oak floors, a cool coffee bar, a designated server room, and private garage door that rolls up like a boss. Whether you waltz in through the main building entrance or sneak in through your private door on Lincoln Street, the world is your oyster! Need more space to make the vibe your own? Check out the available basement space of 3,910 SF.