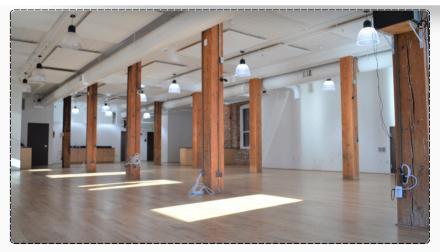

#### Make this space yours today!

Located on the corner of 2nd and Lincoln in the historic Freeman Center, you will find an amazing opportunity to lease this prime office space. Both the 1st floor and basement suites are available to lease separately or they can be combined for larger companies. The first floor is an open concept floor plan.

## \$15/SF NNN 3,763 SF AVAILABLE

Step into this open space with shiny red oak floors, a cool coffee bar, a designated server room, and private garage door that rolls up like a boss. Whether you waltz in through the main building entrance or sneak in through your private door on Lincoln Street, the world is your oyster! Need more space to make the vibe your own? Check out the available basement space of 3,910 SF.