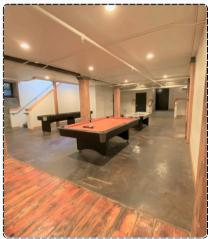

## **BASEMENT FLOOR**

## \$14.50/SF NNN 3,910 SF AVAILABLE

Seeking some solitude or craving extra elbow room? Dive into the basement suite accessible through the first floor or a swanky elevator ride. Check out your private office, a spacious server room, conference area, your very own bathroom hideaway, and a kitchen to whip up your culinary masterpieces during your break!