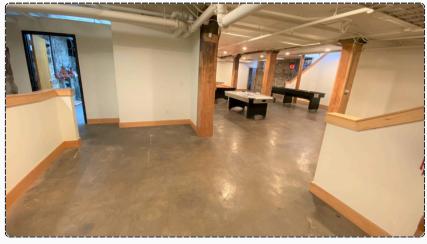

## **BASEMENT FLOOR**

## \$14.50/SF NNN 3,910 SF AVAILABLE

Seeking some solitude or craving extra elbow room? Dive into the basement suite accessible through the first floor or a swanky elevator ride. Check out your private office, a spacious server room, conference area, your very own bathroom hideaway, and a kitchen to whip up your culinary masterpieces during your break!