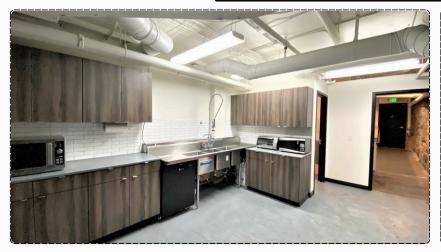

## \$14.50/SF NNN 3,910 SF AVAILABLE

Seeking some solitude or craving extra elbow room? Dive into the basement suite accessible through the first floor or a swanky elevator ride. Check out your private office, a spacious server room, conference area, your very own bathroom hideaway, and a kitchen to whip up your culinary masterpieces during your break!