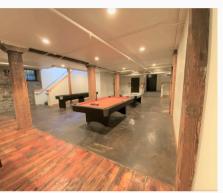

## **BASEMENT FLOOR**

## \$14.50/SF NNN 3,910 SF AVAILABLE

Seeking some solitude or craving extra elbow room? Dive into the basement suite accessible through the first floor or a swanky elevator ride. Check out your private office, a spacious server room, conference area, your very own bathroom hideaway, and a kitchen to whip up your culinary masterpieces during your break!