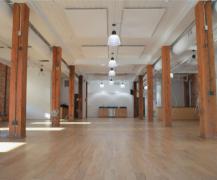

# FIRST FLOOR

## \$15/SF NNN 3,763 SF AVAILABLE

Step into this open space with shiny red oak floors, a cool coffee bar, a designated server room, and private garage door that rolls up like a boss. Whether you waltz in through the main building entrance or sneak in through your private door on Lincoln Street, the world is your oyster! Need more space to make the vibe your own? Check out the available basement space of 3,910 SF.