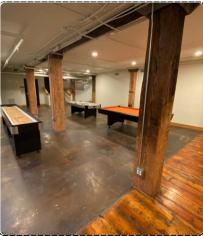

## \$14.50/SF NNN 3,910 SF AVAILABLE

Seeking some solitude or craving extra elbow room? Dive into the basement suite accessible through the first floor or a swanky elevator ride. Check out your private office, a spacious server room, conference area, your very own bathroom hideaway, and a kitchen to whip up your culinary masterpieces during your break!