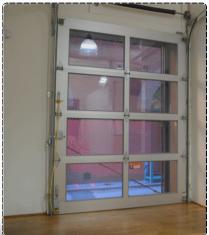

## \$15/SF NNN 3,763 SF AVAILABLE

Step into this open space with shiny red oak floors, a cool coffee bar, a designated server room, and private garage door that rolls up like a boss. Whether you waltz in through the main building entrance or sneak in through your private door on Lincoln Street, the world is your oyster! Need more space to make the vibe your own? Check out the available basement space of 3,910 SF.