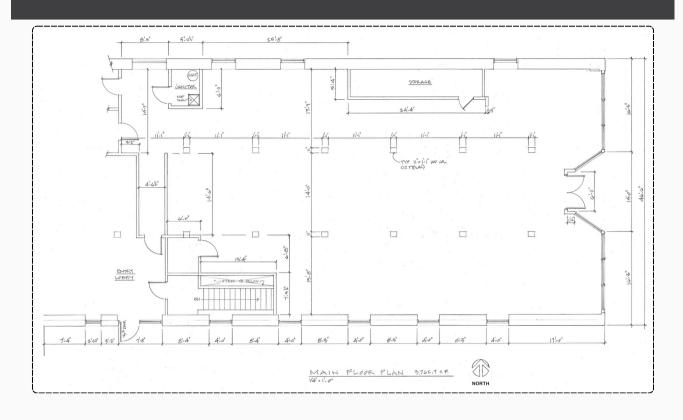

# FLOOR PLANS

# FIRST FLOOR

## \$15/SF NNN 3,763 SF AVAILABLE

Step into this open space with shiny red oak floors, a cool coffee bar, a designated server room, and private garage door that rolls up like a boss. Whether you waltz in through the main building entrance or sneak in through your private door on Lincoln Street, the world is your oyster! Need more space to make the vibe your own? Check out the available basement space of 3,910 SF.