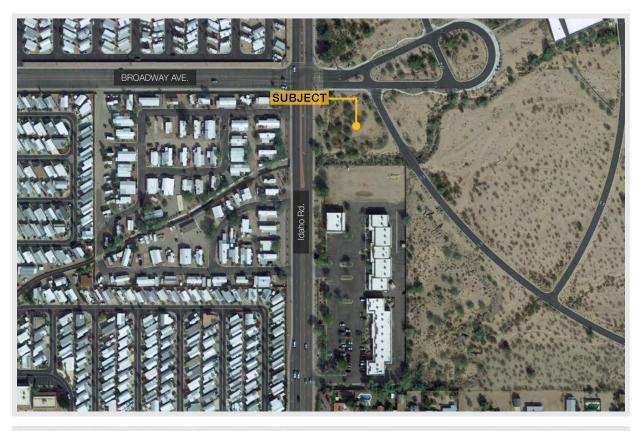

#### **Property Features**

- Available empty land adjacent to Banner Health satellite office for land lease
- Apache Junction is actively the hottest growth area in the northeast valley
- Surrounded by retail and homes, this location is the path for current and future development
- Location is two blocks South of downtown Apache Junction at Idaho and Apache Trail where all the retail shopping and dining is concentrated.
- No other commercial retail South until Idaho meets Highway 60
- Parcel to the North is designated wash
- APN#: 102-04-006G

# Aerial Maps