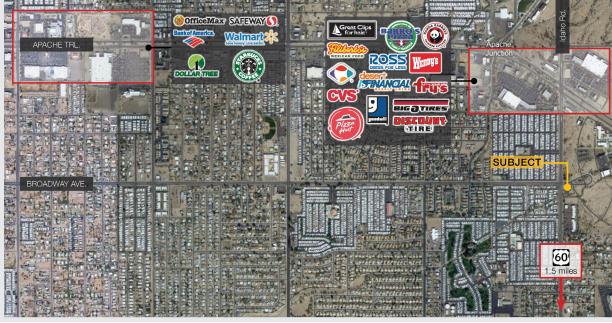

#### **Property Features**

- Available empty land adjacent to Banner Health satellite office for land lease
- Apache Junction is actively the hottest growth area in the northeast valley
- Surrounded by retail and homes, this location is the path for current and future development
- Location is two blocks South of downtown Apache Junction at Idaho and Apache Trail where all the retail shopping and dining is concentrated.
- No other commercial retail South until Idaho meets Highway 60
- Parcel to the North is designated wash
- APN#: 102-04-006G

# Aerial Maps