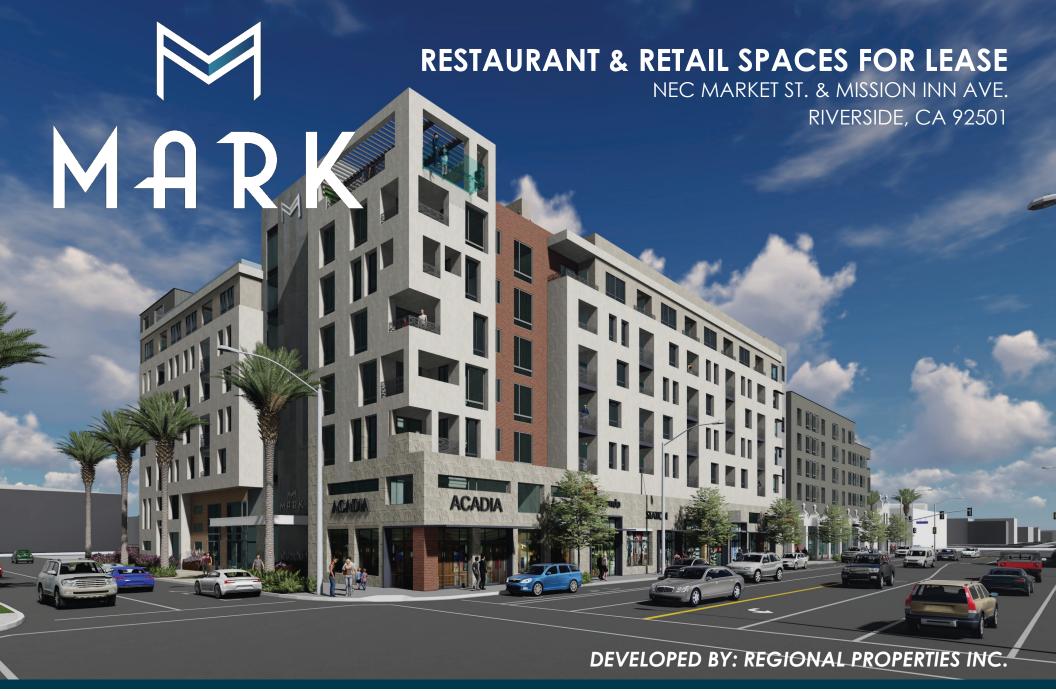

## **HIGHLIGHTS**

- Main & Main intersection in Downtown Riverside, the Inland Empire's only Downtown trade area
- Regional entertainment hub with the Fox Theater, Riverside Municipal Auditorium and Riverside convention center
- Business district and convention destination with prime evening and weekend events
- Major residential development area with over new 1,000 units built, under constriction, or planned
- Cultural center of the region with five museums and the historic Mission Inn Hotel & Spa, an international destination

# **FEATURES**

- On site parking (subject to fee)
- Grease traps installed
- Loading corridor
- Electrical, plumbing, and HVAC to restaurant specs
- Hood shaft for installation of kitchen hood

# **AVAILABILITIES**

| SUITE   | SF     |  |
|---------|--------|--|
| SUITE A | ±5,582 |  |
| SUITE B | ±3,258 |  |
| SUITE C | ±6,410 |  |
| SUITE D | ±6,203 |  |