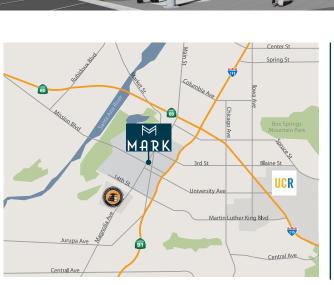

## TRADE AREA

|   | OFFICE BUILDING                    |    | AMENITIES                         |
|---|------------------------------------|----|-----------------------------------|
| 1 | Riverside City Hall                | 1  | Fox Performing Arts<br>Center     |
| 2 | Citrus Tower                       | 2  | Riverside Convention<br>Center    |
| 3 | California Town                    | 3  | Riverside Food Lab                |
| 4 | RCC Culinary Institute             | 4  | Mission Inn Hotel & Spa           |
| 5 | Riverside Public<br>Utilities      | 5  | Hero's Restaurant &<br>Brewery    |
| 6 | District Attorneys<br>Office       | 6  | Mario's Place                     |
| 7 | Riverside County<br>Admin          | 7  | Coffee Bean & Tea Leaf            |
| 8 | Riverside County<br>Superior Court | 8  | The Salted Pig                    |
| 9 | Mission Square                     | 9  | Slater's 50/50                    |
|   |                                    | 10 | Donut Bar                         |
|   | DEVELOPMENTS                       | 11 | CVS                               |
| 1 | Raincross Promenade                | 12 | Starbucks                         |
| 2 | Mission Lofts                      | 13 | Riverside Municipal<br>Auditorium |
| 3 | Centerpointe at<br>Market          | 14 | Mezcal Place                      |
| 4 | Imperial Hardware<br>Lofts         | 15 | Hyatt Place                       |
|   |                                    | 16 | Marriott Riverside                |
|   |                                    | 17 | Hampton Inn                       |
|   |                                    | 18 | Mind & Mill                       |
|   |                                    |    |                                   |