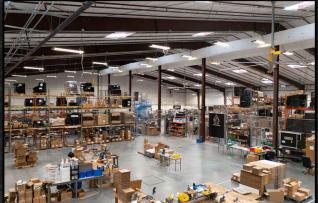

### INDUSTRIAL FACILITY FOR LEASE or FOR SALE







Greg Leveridge C: 859.421.8959 O: 859.309.0099 Greg@BALRealEstate.com **1805 FORTUNE DRIVE** WINCHESTER, KY 40391

Lara Thornbury C: 859.771.2552 O: 859.309.0099 Lara@BALRealEstate.com







#### PROPERTY DESCRIPTION:



10,000 - 57,050 SF 5.79 Acres \$6.00 PSF/YR + NNN For Lease \$4,800,000 For Sale

1805 Fortune Drive is an outstanding Industrial offering in Winchester's primary industrial park, located just off Interstate 64. This pre-engineered metal building was initially built in 2015 as 40,050 SF, with an additional 17,000 SF added in 2016. Potential to expand/build an additional 10,000 - 45,000 SF.

DRONE VIDEO: CLICK HERE

**BUILDING PLANS: CLICK HERE** 

#### PROPERTY SPECIFICATIONS:

- 57,050 SF with 6,650 SF on mezzanine level
- 5.79 Acre site with building expansion potential
- 18' 29' clear height
- Appropriate ratio of office to warehouse
- Abundance of restroom banks, breakroom with lockers and shower
- Automatic sprinkler system
- Fire alarm system
- Occupan