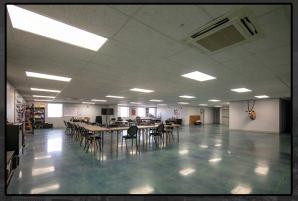

oom banks, breakroom with lockers and shower
- Automatic sprinkler system
- Fire alarm system
- Occupant Load at 1/100 = 571 main floor, 67 on mezzanine level
- Fully conditioned throughout, 2, 25 ton packaged rooftop units
- 120/280v, 3-phase power
- 3 overhead doors with dock leveler
- Skylights throughout
- LED lighting on motion sensors
- 7 Big Ass Fans
- Interior elevator lift
- Interior vault
  - \*There is additional capacity in this owner/user's machine shop division. Separately attached is a line card listing the CNC machines and support equipment can be made available to new tenants and worked out within the deal. Click Here to view.

## **AERIAL**





LOCATION DESCRIPTION:

Located in the heart of the Winchester Industrial Park just off Interstate 64.

# ADDITIONAL PHOTOS