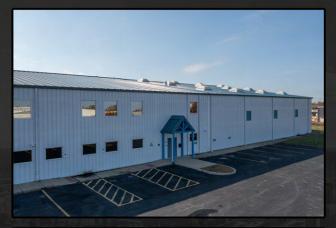

### INDUSTRIAL FACILITY FOR LEASE or FOR SALE







Greg Leveridge C: 859.421.8959 O: 859.309.0099 Greg@BALRealEstate.com **1805 FORTUNE DRIVE** WINCHESTER, KY 40391

Lara Thornbury C: 859.771.2552 O: 859.309.0099 Lara@BALRealEstate.com







#### PROPERTY DESCRIPTION:



10,000 - 57,050 SF 5.79 Acres \$6.00 PSF/YR + NNN For Lease \$4,800,000 For Sale

1805 Fortune Drive is an outstanding Industrial offering in Winchester's primary industrial park, located just off Interstate 64. This pre-engineered metal building was initially built in 2015 as 40,050 SF, with an additional 17,000 SF added in 2016. Potential to expand/build an additional 10,000 - 45,000 SF.

DRONE VIDEO: CLICK HERE

**BUILDING PLANS: CLICK HERE** 

#### PROPERTY SPECIFICATIONS:

- 57,050 SF with 6,650 SF on mezzanine level
- 5.79 Acre site with building expansion potential
- 18' 29' clear height
- Appropriate ratio of office to warehouse
- Abundance of restroom banks, breakroom with lockers and shower
- Automatic sprinkler system
- Fire alarm system
- Occup