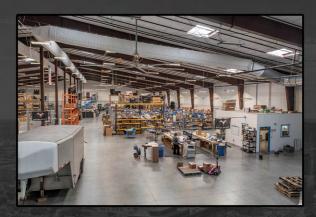

troom banks, breakroom with lockers and shower
- Automatic sprinkler system
- Fire alarm system
- Occupant Load at 1/100 = 571 main floor, 67 on mezzanine level
- Fully conditioned throughout, 2, 25 ton packaged rooftop units
- 120/280v, 3-phase power
- 3 overhead doors with dock leveler
- Skylights throughout
- LED lighting on motion sensors
- 7 Big Ass Fans
- Interior elevator lift
- Interior vault
  - \*There is additional capacity in this owner/user's machine shop division. Separately attached is a line card listing the CNC machines and support equipment can be made available to new tenants and worked out within the deal. Click Here to view.

## **AERIAL**





LOCATION DESCRIPTION:

Located in the heart of the Winchester Industrial Park just off Interstate 64.

# ADDITIONAL PHOTOS