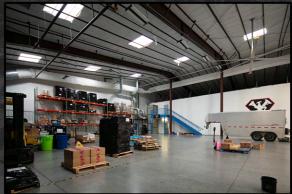

m banks, breakroom with lockers and shower
- Automatic sprinkler system
- Fire alarm system
- Occupant Load at 1/100 = 571 main floor, 67 on mezzanine level
- Fully conditioned throughout, 2, 25 ton packaged rooftop units
- 120/280v, 3-phase power
- 3 overhead doors with dock leveler
- Skylights throughout
- LED lighting on motion sensors
- 7 Big Ass Fans
- Interior elevator lift
- Interior vault
  - \*There is additional capacity in this owner/user's machine shop division. Separately attached is a line card listing the CNC machines and support equipment can be made available to new tenants and worked out within the deal. Click Here to view.

## **AERIAL**





LOCATION DESCRIPTION:

Located in the heart of the Winchester Industrial Park just off Interstate 64.

# ADDITIONAL PHOTOS