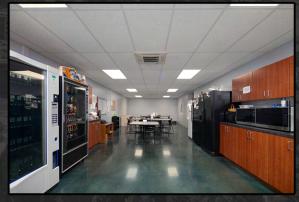

banks, breakroom with lockers and shower
- Automatic sprinkler system
- Fire alarm system
- Occupant Load at 1/100 = 571 main floor, 67 on mezzanine level
- Fully conditioned throughout, 2, 25 ton packaged rooftop units
- 120/280v, 3-phase power
- 3 overhead doors with dock leveler
- Skylights throughout
- LED lighting on motion sensors
- 7 Big Ass Fans
- Interior elevator lift
- Interior vault
  - \*There is additional capacity in this owner/user's machine shop division. Separately attached is a line card listing the CNC machines and support equipment can be made available to new tenants and worked out within the deal. Click Here to view.

## **AERIAL**





LOCATION DESCRIPTION:

Located in the heart of the Winchester Industrial Park just off Interstate 64.

# ADDITIONAL PHOTOS