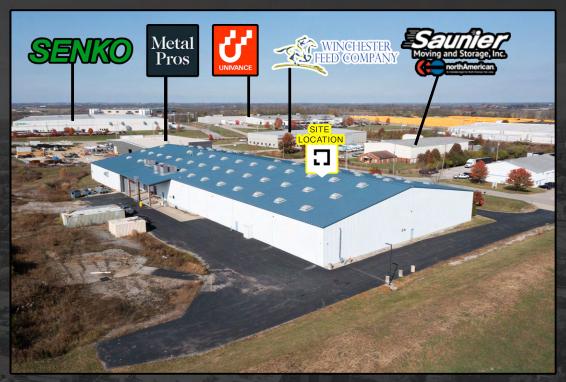

## **AERIAL**

LOCATION DESCRIPTION:

Located in the heart of the Winchester Industrial Park just off Interstate 64.