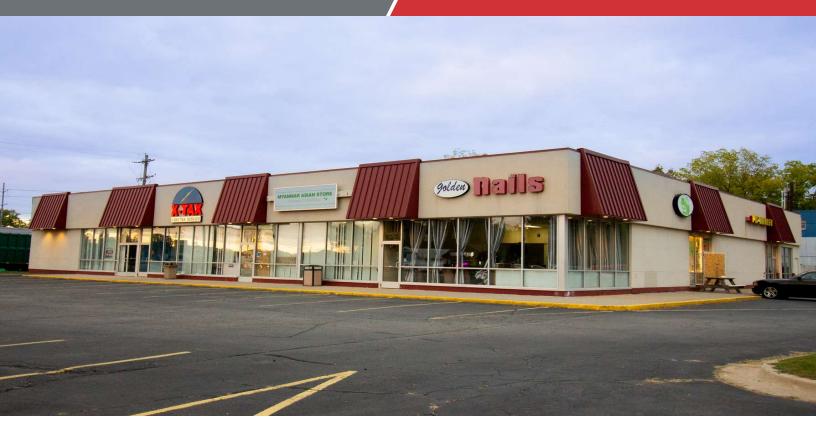

### Cedar Square

5525 S Cedar Street Lansing, Michigan 48911

#### **Property Highlights**

- Suite 4 2,000 SF
- Suite 5 4,000 SF
- Spaces are contiguous up to 6,000 SF and both available immediately
- Open floorplan fit with high ceilings for a variety of users
- · Located on high traffic S. Cedar Street
- · Great visibility and located on bus route
- 1 mile from I-96