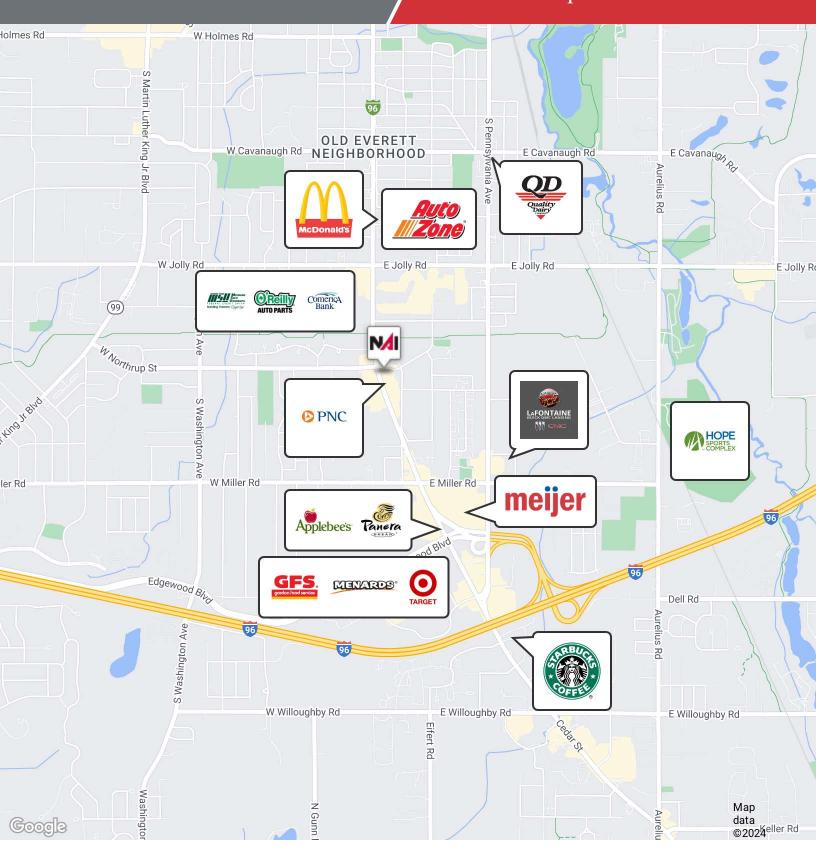

### Cedar Square

5525 S Cedar Street Lansing, Michigan 48911

#### **Property Highlights**

- Suite 4 2,000 SF
- Suite 5 4,000 SF
- Spaces are contiguous up to 6,000 SF and both available immediately
- Open floorplan fit with high ceilings for a variety of users
- · Located on high traffic S. Cedar Street
- · Great visibility and located on bus route
- 1 mile from I-96