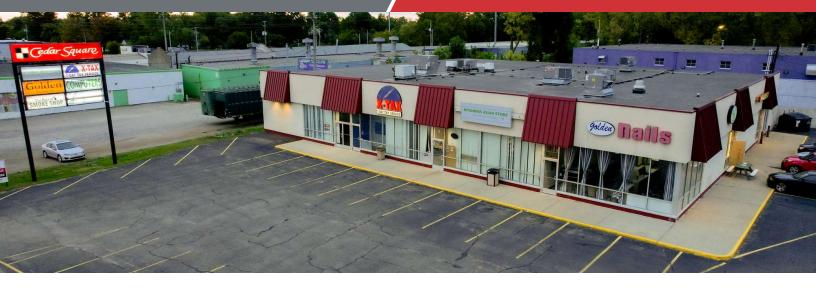

### Cedar Square

5525 S Cedar Street Lansing, Michigan 48911

#### **Property Highlights**

- Suite 4 2,000 SF
- Suite 5 4,000 SF
- Spaces are contiguous up to 6,000 SF and both available immediately
- Open floorplan fit with high ceilings for a variety of users
- · Located on high traffic S. Cedar Street
- · Great visibility and located on bus route
- 1 mile from I-96