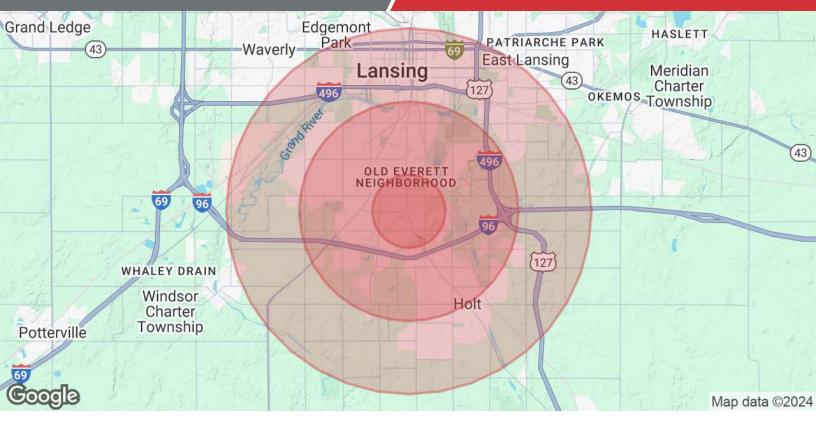

### For Lease

 $2,000 - 6,000 \text{ SF} \mid \$8.00 \text{ SF/yr}$ Retail Space

| 1 Mile   | 3 Miles                                | 5 Miles                                                                                                                                        |
|----------|----------------------------------------|------------------------------------------------------------------------------------------------------------------------------------------------|
| 8,321    | 76,044                                 | 163,647                                                                                                                                        |
| 34.2     | 33.4                                   | 32.9                                                                                                                                           |
| 32.1     | 30.6                                   | 31.1                                                                                                                                           |
| 37.4     | 35.8                                   | 34.5                                                                                                                                           |
| 1 Mile   | 3 Miles                                | 5 Miles                                                                                                                                        |
| 3,587    | 31,727                                 | 68,549                                                                                                                                         |
| 2.3      | 2.4                                    | 2.4                                                                                                                                            |
| \$46,749 | \$49,446                               | \$49,097                                                                                                                                       |
|          |                                        |                                                                                                                                                |
|          | 8,321 34.2 32.1 37.4  1 Mile 3,587 2.3 | 8,321     76,044       34.2     33.4       32.1     30.6       37.4     35.8       1 Mile     3 Miles       3,587     31,727       2.3     2.4 |