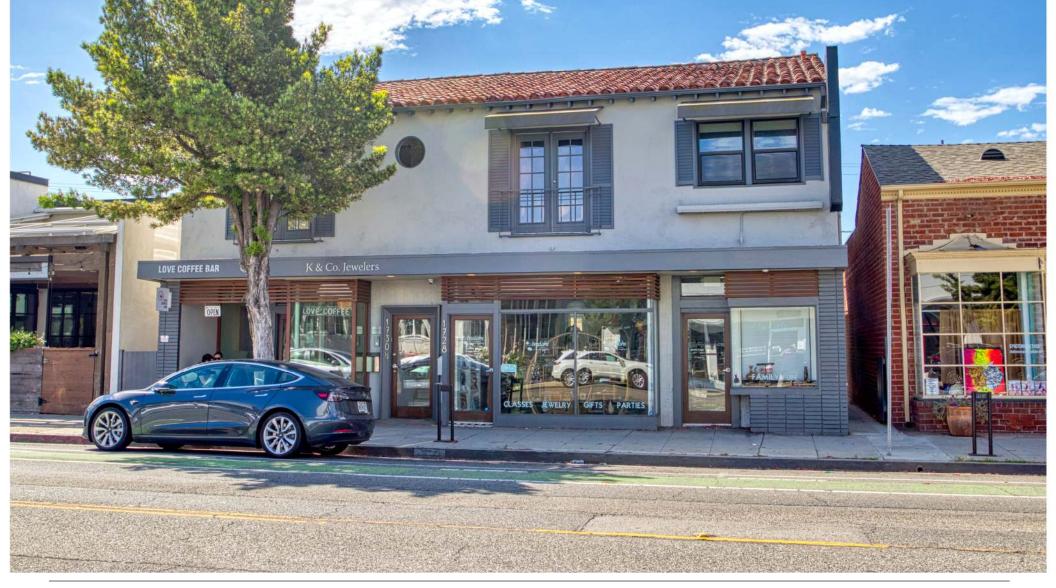

### FOR LEASE ±1,150 SF OF SECOND FLOOR OFFICE SPACE ON OCEAN PARK BLVD

### **1730 OCEAN PARK BLVD** SANTA MONICA, CA 90405

### 1730 OCEAN PARK BLVD - SUITE A

| ASKING RENT:  | \$3.50 / SF (Full Service Gross) |
|---------------|----------------------------------|
| AVAILABLE SF: | ±1,150 SF                        |
| SPACE TYPE:   | Office                           |
| OCCUPANCY:    | Immediate                        |
| PARKING:      | Two @ \$150 / month              |
| ZONING:       | LAC2                             |
| LOCATION:     | Second Floor                     |
|               |                                  |

### **PROPERTY HIGHLIGHTS**

- Smaller building on highly desirable Ocean Park Blvd
- Lots of amenities within walking distance
- Short drive to Main Street, Downtown Santa Monica, the Santa Monica Business Park, and the Santa Monica Airport
- Walkscore of 80 (Very Walkable)
- Neighboring Amenities include Local Kitchen & Wine Bar, Thyme Café and Market, Bob's Market, The Counter, Starbucks, Handel's Ice Cream, Ghisallo, and Tre Mani.