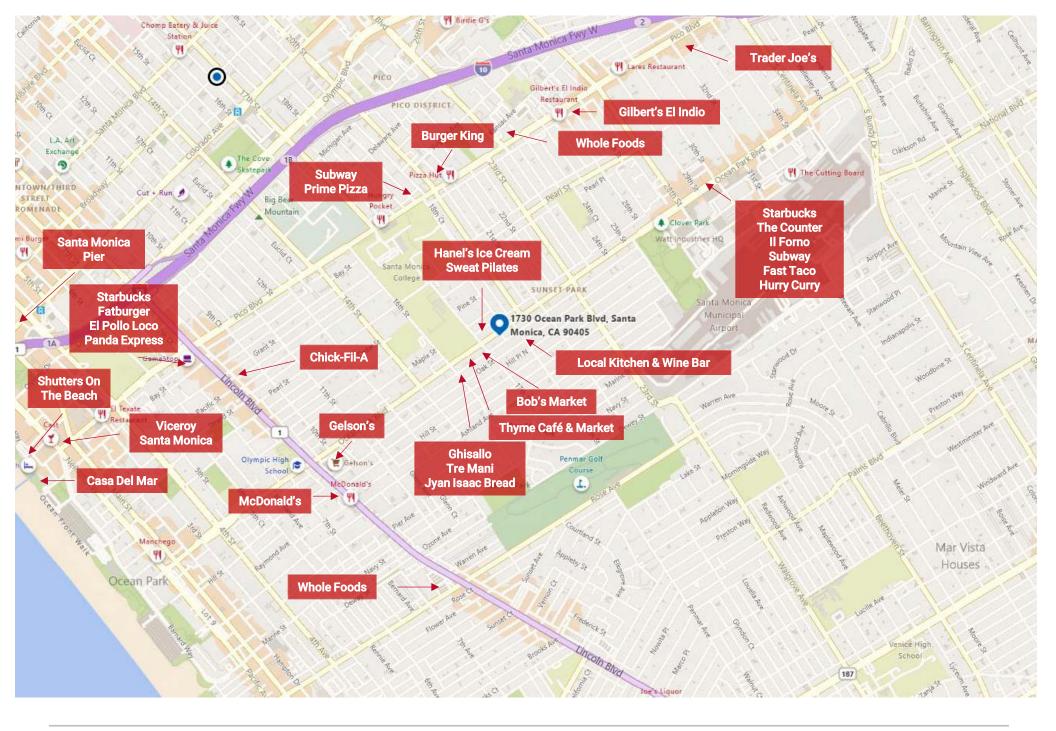

### **PROPERTY HIGHLIGHTS**

- Smaller building on highly desirable Ocean Park Blvd
- Lots of amenities within walking distance
- Short drive to Main Street, Downtown Santa Monica, the Santa Monica Business Park, and the Santa Monica Airport
- Walkscore of 80 (Very Walkable)
- Neighboring Amenities include Local Kitchen & Wine Bar, Thyme Café and Market, Bob's Market, The Counter, Starbucks, Handel's Ice Cream, Ghisallo, and Tre Mani.

## **LOCATION MAP**