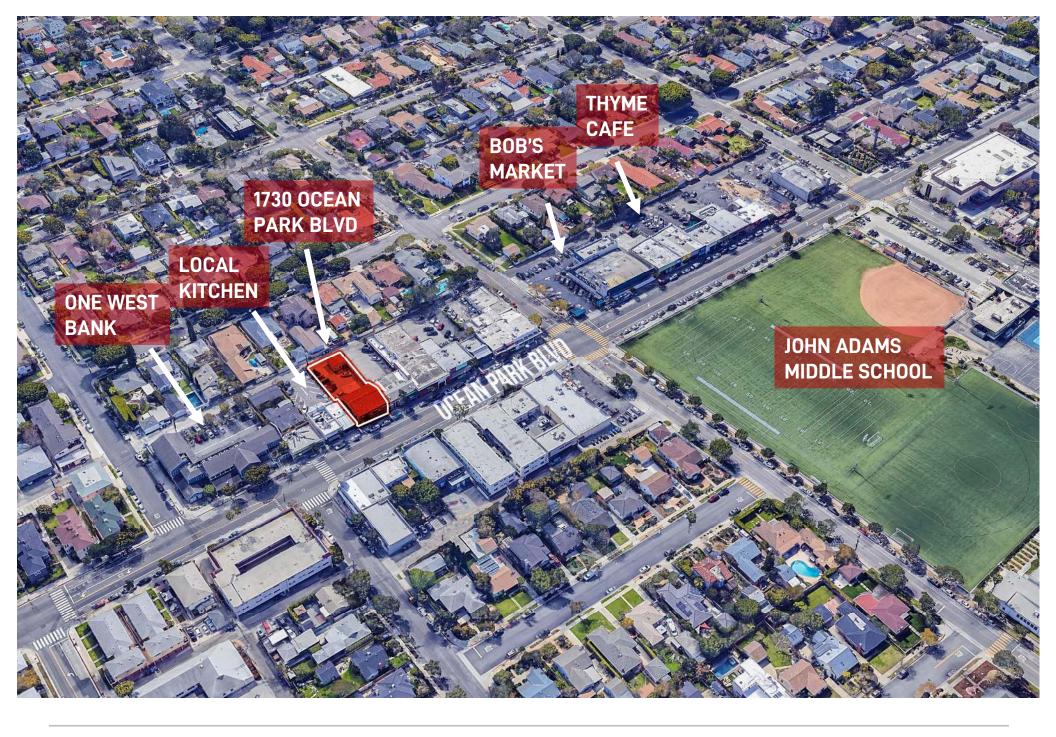

### **PROPERTY HIGHLIGHTS**

- Smaller building on highly desirable Ocean Park Blvd
- Lots of amenities within walking distance
- Short drive to Main Street, Downtown Santa Monica, the Santa Monica Business Park, and the Santa Monica Airport
- Walkscore of 80 (Very Walkable)
- Neighboring Amenities include Local Kitchen & Wine Bar, Thyme Café and Market, Bob's Market, The Counter, Starbucks, Handel's Ice Cream, Ghisallo, and Tre Mani.

## **AERIAL PHOTO**