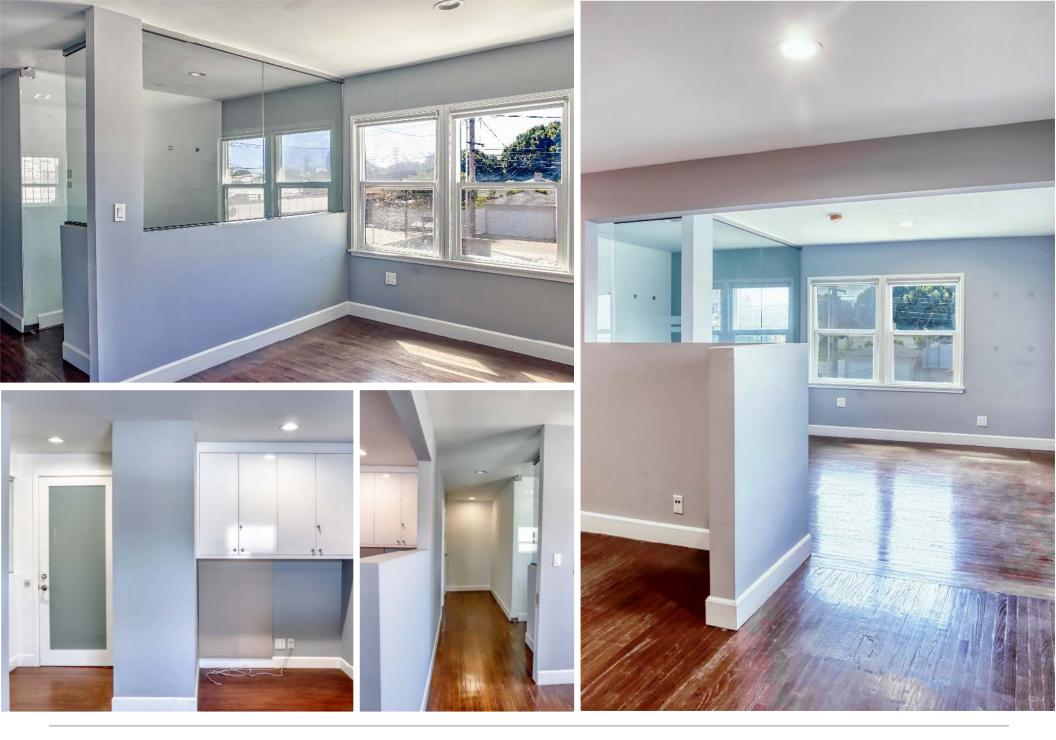

### 1730 OCEAN PARK BLVD - SUITE A

- Consists of reception area, three private offices, two areas that contain a total of seven workstations, kitchen, and a bathroom.
- Has two beautiful sun-lit offices overlooking Ocean Park Blvd below
- Hardwood floors throughout

# **INTERIOR**