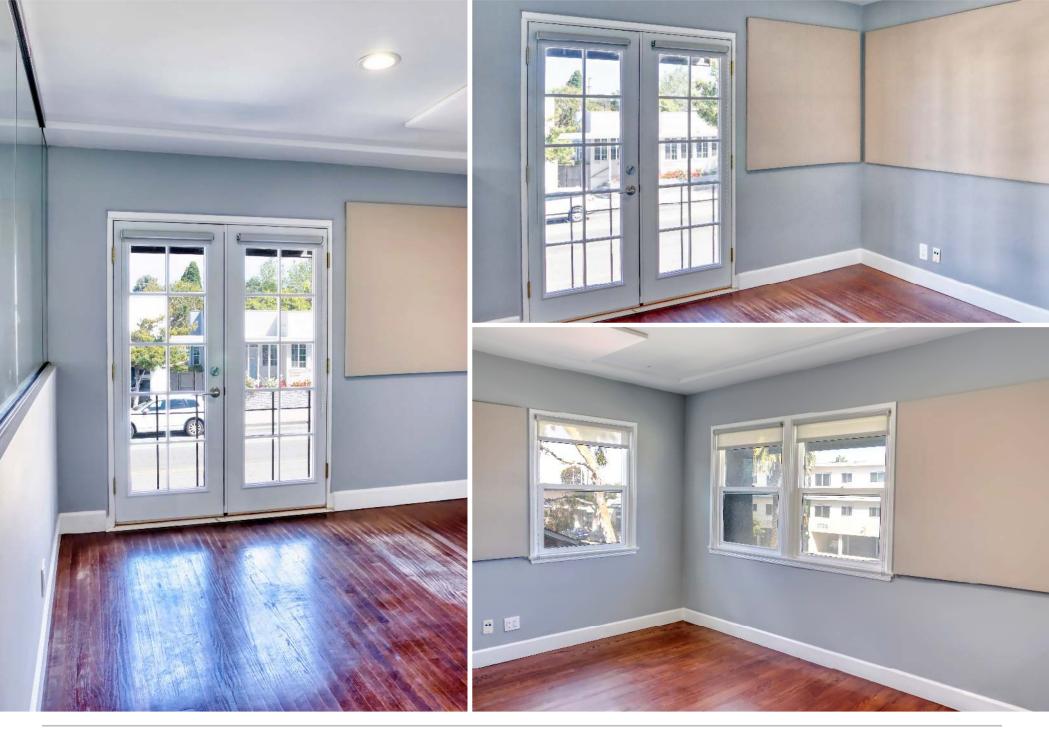

### 1730 OCEAN PARK BLVD - SUITE A

- Consists of reception area, three private offices, two areas that contain a total of seven workstations, kitchen, and a bathroom.
- Has two beautiful sun-lit offices overlooking Ocean Park Blvd below
- Hardwood floors throughout

# **INTERIOR**