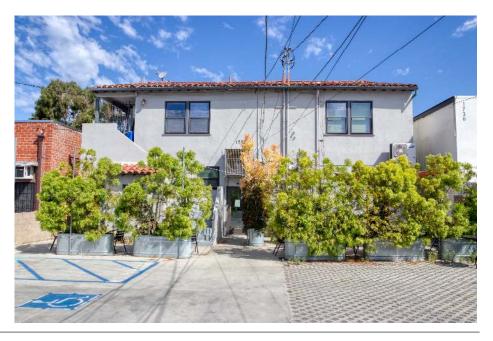

### 1730 OCEAN PARK BLVD - SUITE A

| ASKING RENT:  | \$3.50 / SF (Full Service Gross) |
|---------------|----------------------------------|
| AVAILABLE SF: | ±1,150 SF                        |
| SPACE TYPE:   | Office                           |
| OCCUPANCY:    | Immediate                        |
| PARKING:      | Two @ \$150 / month              |
| ZONING:       | LAC2                             |
| LOCATION:     | Second Floor                     |
|               |                                  |

### 1730 OCEAN PARK BLVD - SUITE A

- Consists of reception area, three private offices, two areas that contain a total of seven workstations, kitchen, and a bathroom.
- Has two beautiful sun-lit offices overlooking Ocean Park Blvd below
- Hardwood floors throughout

Paul Brehme

310-899-2755

DRE# 01476686

pbrehme@leewestla.com

Principal

- Access from the street and from the rear.
- Perfect for attorneys, accountants, or any small business for that matter.