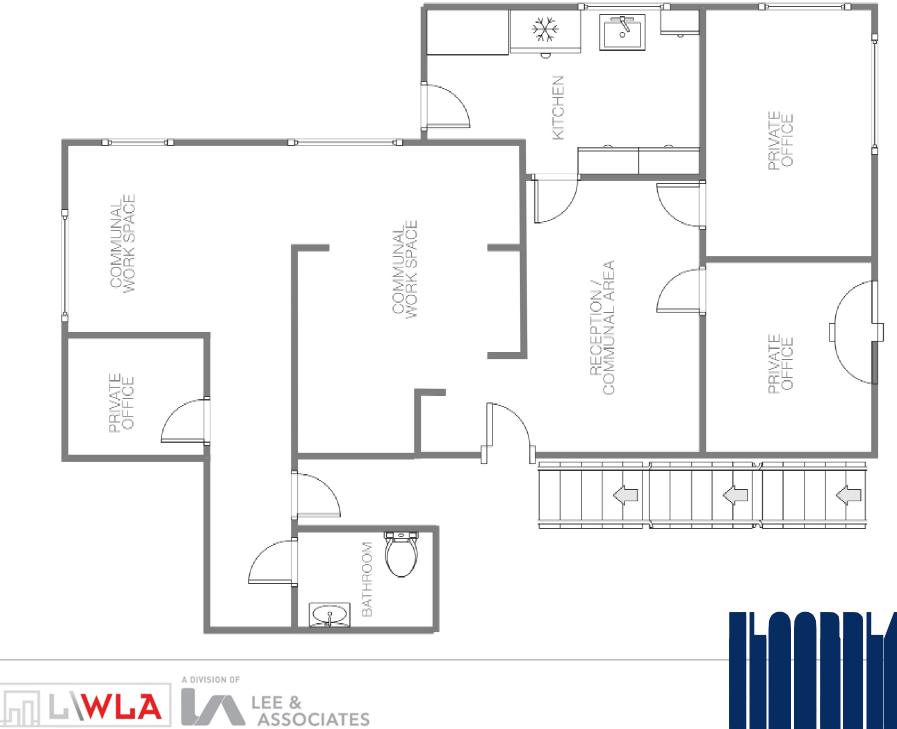

### 1730 OCEAN PARK BLVD - SUITE A

| ASKING RENT:  | \$3.50 / SF (Full Service Gross) |
|---------------|----------------------------------|
| AVAILABLE SF: | ±1,150 SF                        |
| SPACE TYPE:   | Office                           |
| OCCUPANCY:    | Immediate                        |
| PARKING:      | Two @ \$150 / month              |
| ZONING:       | LAC2                             |
| LOCATION:     | Second Floor                     |
|               |                                  |

### 1730 OCEAN PARK BLVD - SUITE A

- Consists of reception area, three private offices, two areas that contain a total of seven workstations, kitchen, and a bathroom.
- Has two beautiful sun-lit offices overlooking Ocean Park Blvd below
- Hardwood floors throughout