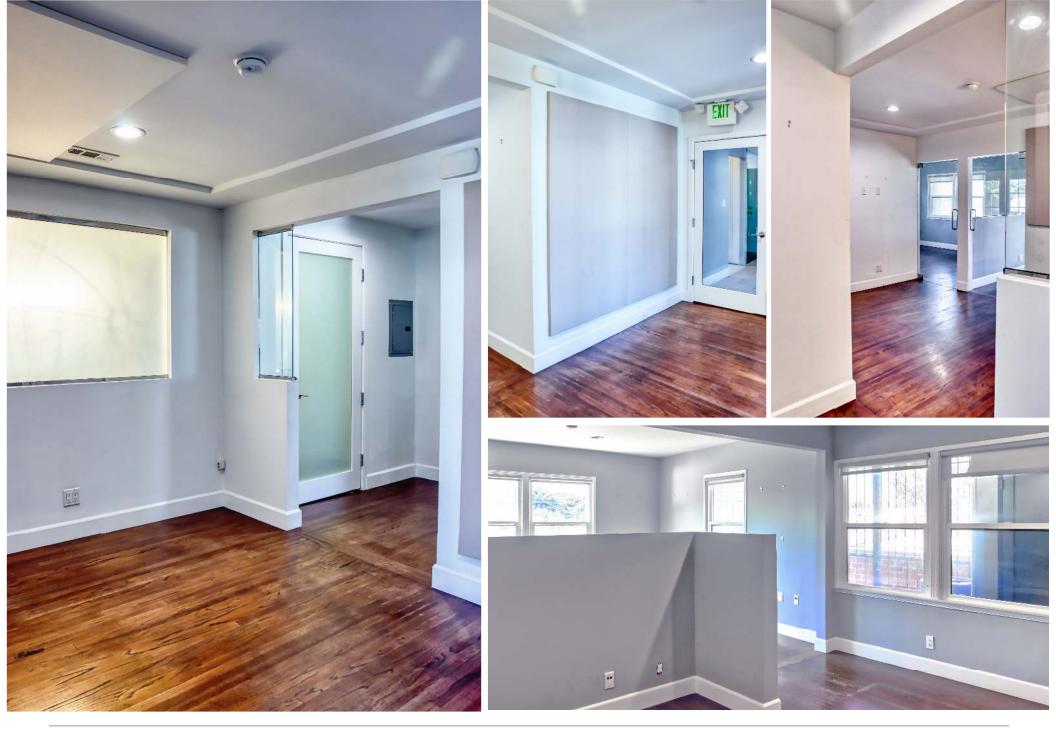

### 1730 OCEAN PARK BLVD - SUITE A

- Consists of reception area, three private offices, two areas that contain a total of seven workstations, kitchen, and a bathroom.
- Has two beautiful sun-lit offices overlooking Ocean Park Blvd below
- Hardwood floors throughout

# **INTERIOR**