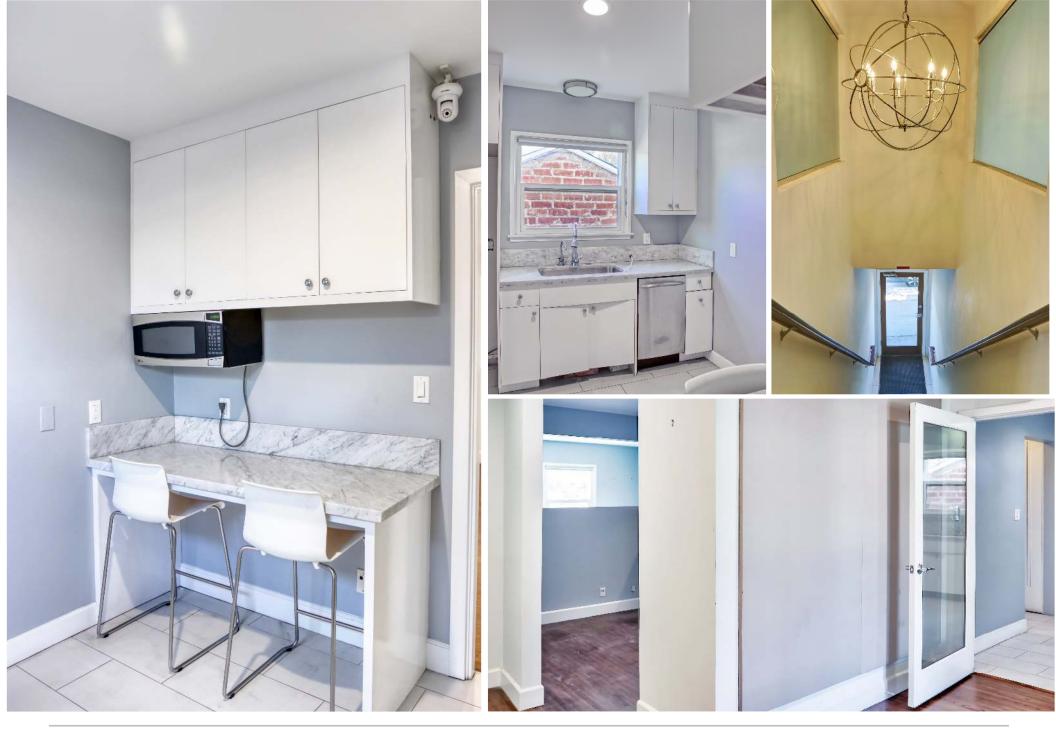

### 1730 OCEAN PARK BLVD - SUITE A

- Consists of reception area, three private offices, two areas that contain a total of seven workstations, kitchen, and a bathroom.
- Has two beautiful sun-lit offices overlooking Ocean Park Blvd below
- Hardwood floors throughout

# **INTERIOR**