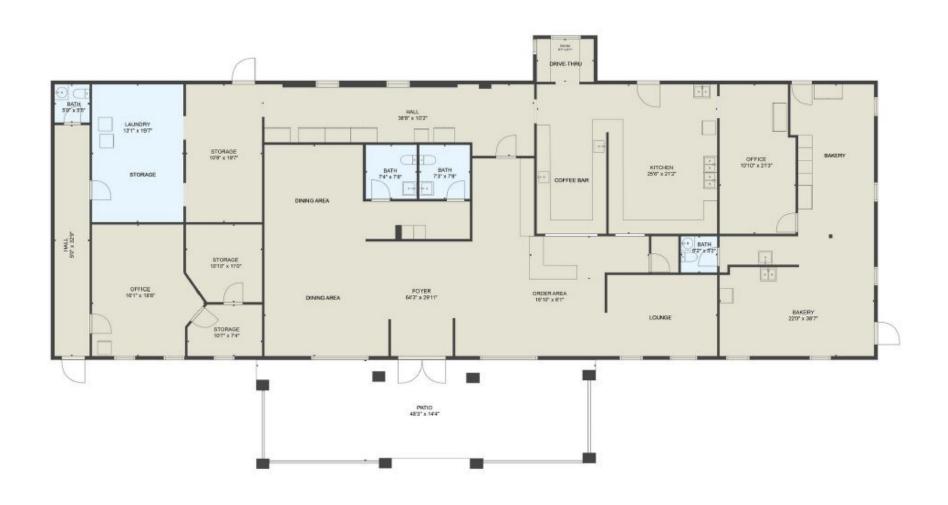

### TURN-KEY INVESTMENT / REAL ESTATE... FURNITURE.... FIXTURES.... EQUIPMENT

TOTAL: 4124 sq. ft FLOOR 1: 4124 sq. ft

EXCLUDED AREAS: STORAGE: 402 sq. ft, PATIO: 663 sq. ft