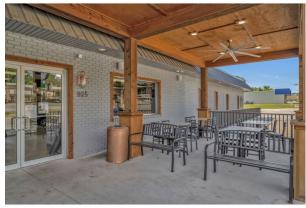

Call agent, by appointment only Tours:

PRICE: \$1,690,000, includes business, real estate, furniture, fixtures, equipment Additional Information & financials available by completing an NDA.

Started from scratch in 2016 as a small 700 sq. ft. coffee shop, MOJOE'S has seen sales increase every year through 2021. The original building quickly became too small to accommodate the growing sales volume and demand, prompting the owners to seek larger premises. In 2020, the building next door was purchased and fully renovated, allowing for much-needed expansion. The new 4,814 sg. ft. building was completed in June 2021, offering a larger menu selection, ample parking, patio that seats up to 32 customers, dining room serving approximately 60 guests, double drive-thru Pick-up window, delivery vehicle and a bakery providing baked goods for the restaurant and special orders. In May 2023, Door-Dash sales were added, further increasing delivery and sales opportunities. MOJOE's is a business success story, with sales volume increasing by every year over the past several years. The potential for further revenue and profit growth awaits a new owner operator.