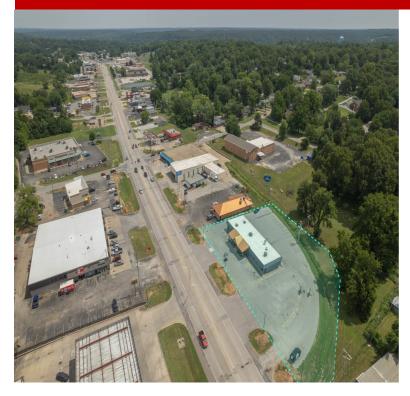

#### PROPERTY HIGHLIGHTS:

Building Size: 4,814 square feet

Lot Size: 1.17 acres

Real Estate Taxes: \$8.447

Year Built/Remodeled: 1960 / 2021

HVAC: Central, electric Kitchen: Fully equipped

Parking: Paved

Utilities: Electric, gas, high Speed internet, and Public Sewer Highly visible, located on a major commercial corridor Location:

#### NEOSHO, MO "SMALL TOWN FEEL., BIG TOWN OPPORTUNITIES":

While Neosho is primarily known for its historical significance and natural beauty, it also has a diverse industrial base that contributes to the local economy. Manufacturing plays a significant role in Neosho's economy. The city is home to several manufacturing companies, including those in the automotive, metal fabrication, and machinery sectors. These companies produce a wide range of products, including automotive parts, high-quality furniture, industrial machinery, and metal products. Food Processing: Neosho is known for its food processing industry, which includes companies involved in the production of meat products, eggs, snacks, baked goods, and dairy products. These companies employ a significant number of local residents and contribute to the region's agricultural sector. Transportation and Logistics: Neosho's strategic location near major highways and transportation routes makes it attractive for transportation and logistics companies. The city serves as a hub for distribution centers and warehouses, supporting the efficient movement of goods across the region. Neosho is also known for great public schools, shopping, restaurants, entertainment, and parks... a good place to live and to work!