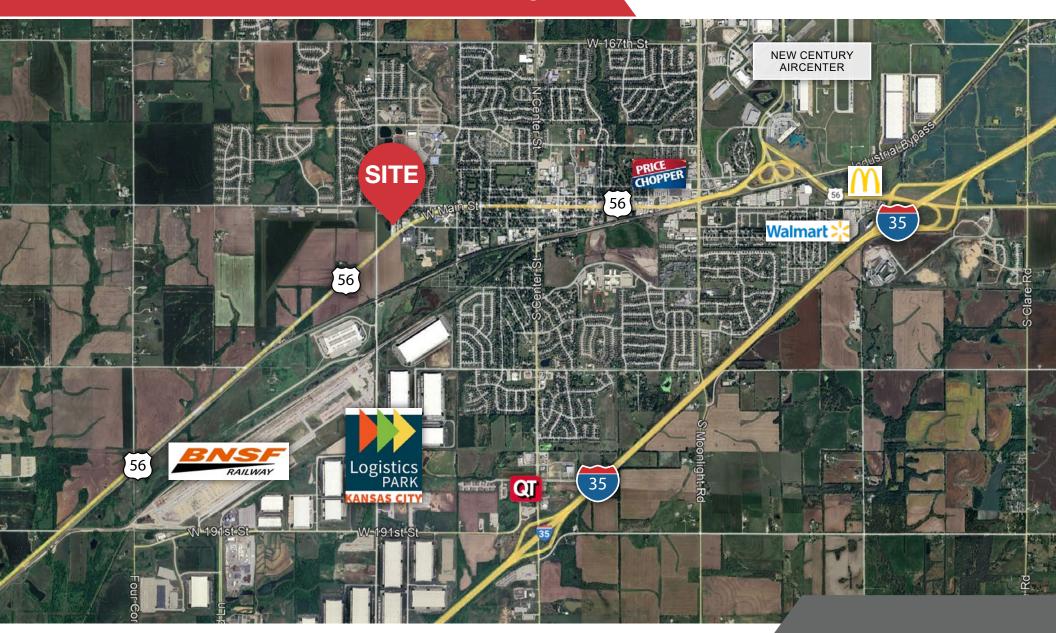

#### **Property Features**

- ± 10,000 SF
- Two Drive-In Loading Doors
- One Dock High Loading Door
- Fully Conditioned Production/Shop area
- Full Kitchen and Two Bedroom Living Quarters
- Graveled Outdoor Storage Area
- Close Proximity to LPKC
- Lease Rate: \$11.50/SF Industrial Gross