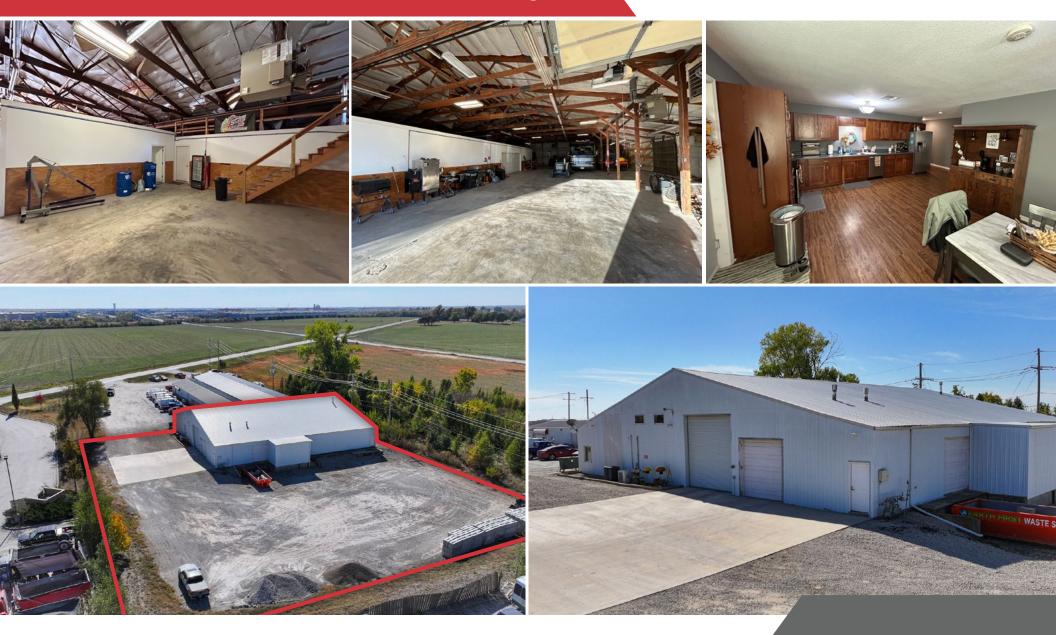

#### **Property Features**

- ± 10,000 SF
- Two Drive-In Loading Doors
- One Dock High Loading Door
- Fully Conditioned Production/Shop area
- Full Kitchen and Two Bedroom Living Quarters
- Graveled Outdoor Storage Area
- Close Proximity to LPKC
- Lease Rate: \$11.50/SF Industrial Gross