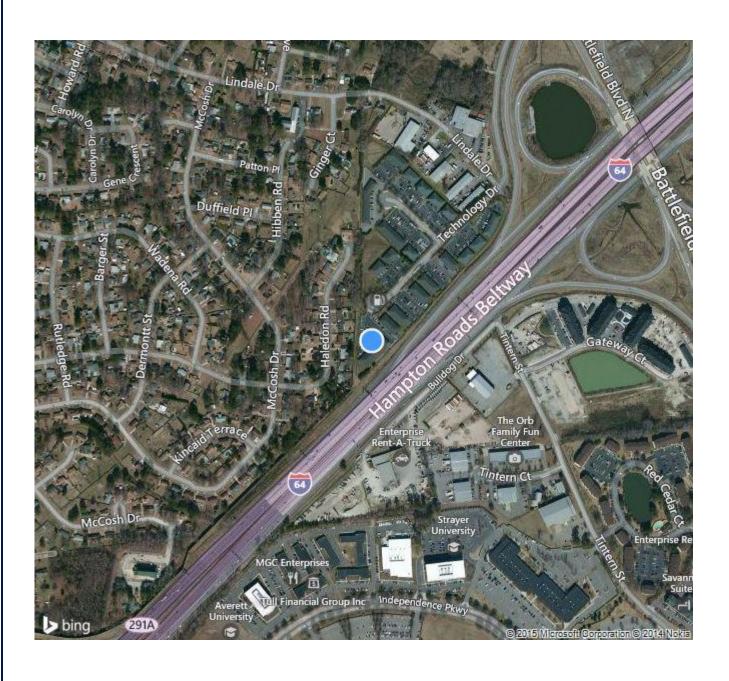

USE SPACE



**Location** 1501 Technology Drive, Chesapeake, VA 23320

**Type of property:** Office/Warehouse

Suite: Suite 102

Size: 1,500 Square Feet

**Zoning:** B-2

**Starting Lease Rate:** \$12.55/square foot, nnn

Projected Availability: Within 30 days

**Comments:** Great central location just off I-64 at the intersection of

Battlefield Blvd. Ideal location for technology and service

businesses; space has a reception area, offices and

warehouse with a 10'x10' grade level overhead door. Recently

carpeted and painted.

Agent: Bryan K. Gilpín, Associate Broker

Sam Segar & Associates, Inc. 315 Edwin Drive, Suite 103 Virginia Beach, Virginia 23462

(757) 497-4446 Office (757) 407-1749 Cell (757) 497-8904 Fax Bryan@SamSegar.com

## 1501 Technology Drive

## **AERIAL OF PROPERTY**