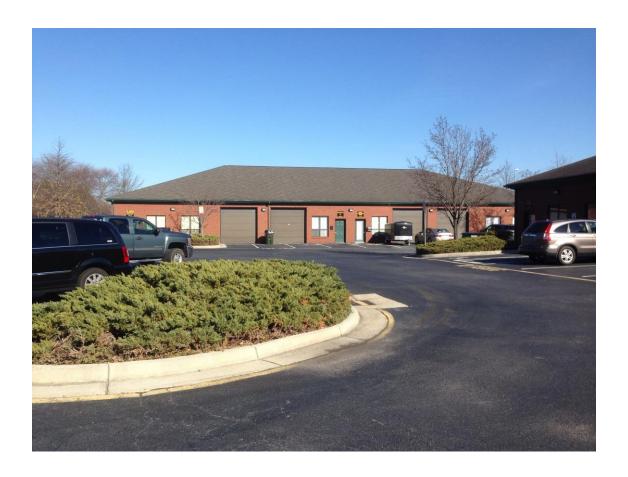

## OFFICE/WAREHOUSE SPACE

**Location** 1501 Technology Drive, Chesapeake, VA 23320

**Type of property:** Office/Warehouse

Suite: Suite 102

Size: 1,500 Square Feet

**Zoning:** B-2

**Starting Lease Rate:** \$12.55/square foot, nnn

Projected Availability: Within 30 days

**Comments:** Great central location just off I-64 at the intersection of

Battlefield Blvd. Ideal location for technology and service

businesses; space has a reception area, offices and

warehouse with a 10'x10' grade level overhead door. Recently

carpeted and painted.

Agent: Bryan K. Gilpín, Associate Broker

Sam Segar & Associates, Inc. 315 Edwin Drive, Suite 103 Virginia Beach, Virginia 23462