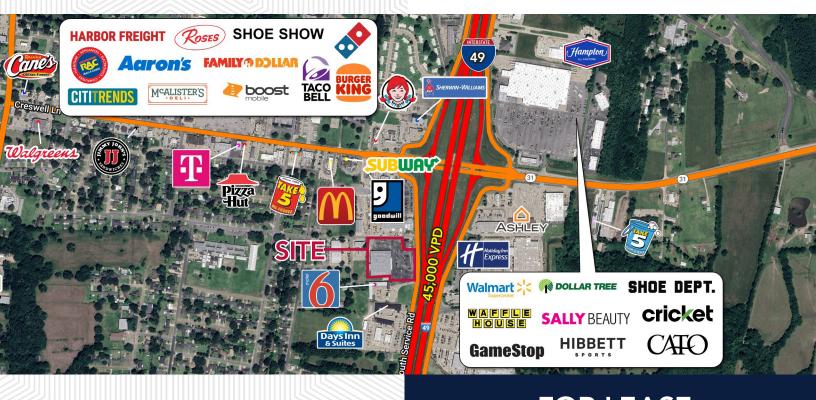

# Opelousas, LA Redevelopment

5813 I-49 South Service Road Opelousas, LA 70570

### **FOR LEASE**

#### **Property Highlights**

- Former Howard Brothers Discount Store in Opelousas' busiest retail corridor
- Excellent interstate visibility with approximately 45,000 VPD on I-49
- Hobby Lobby, Walmart & PetSense in the immediate vicinity
- Directly across I-49 from Tony Chachere's headquarters
- Ceiling heights and loading offer a multitude of uses including retail, entertainment, grocery and more

### **Redevelopment Opportunity**

5813 Interstate 49 S Service Rd Opelousas, LA