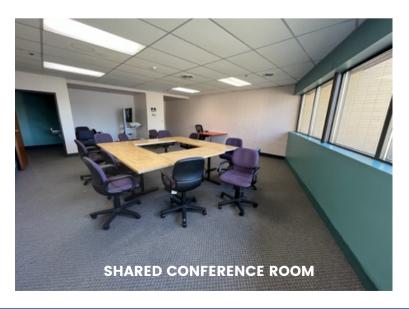

- 2 Entrances to this suite into the front office creating an opportunity for multi-tenants.
- Common areas include restrooms, shared conference room, break room, and a directory.
- Recent updates: newer rooftop, HVAC 2.5 ton/60k BTU installed 2022, roof repaired, repaved parking lot, and professional landscaping.
- Can be easily reconfigured with no structural interior walls.