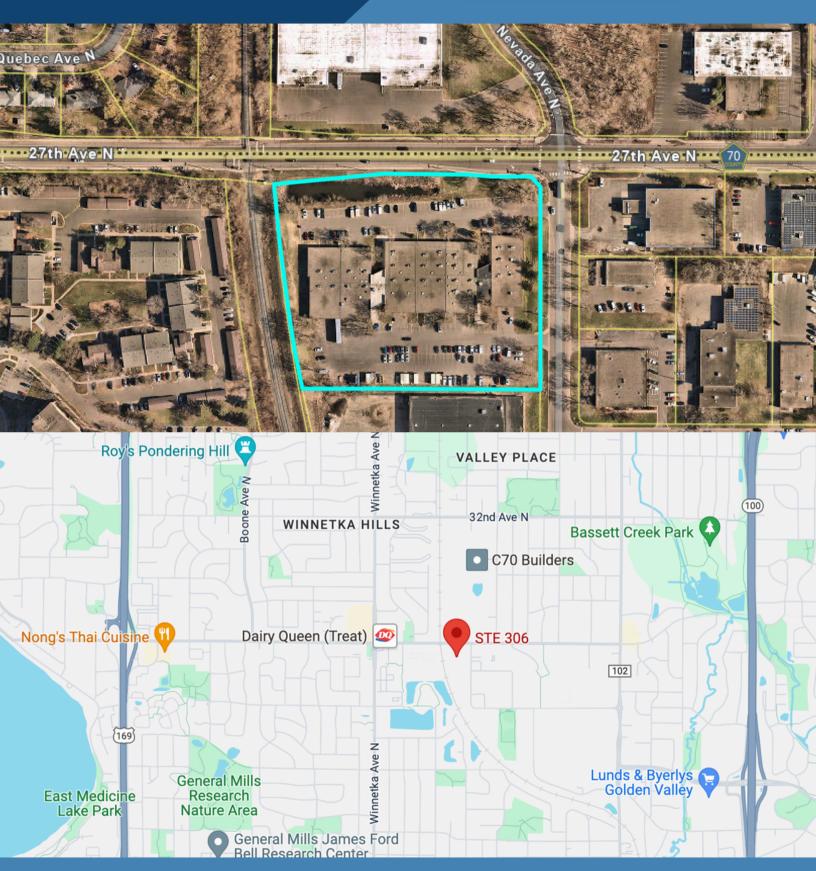

## FOR SALE: 2525 NEVADA AVE. N #306 GOLDEN VALLEY, MN 55247

MOVE-IN READY! This Condo is perfectly located between Hwys 100 & 169, on Medicine Lake Rd. Owner/Users can occupy this 2,384 SF condo consisting of 1,200 SF Office & 1,184 SF Warehouse, a 10' x 10' dock and 11' 1" clear height.