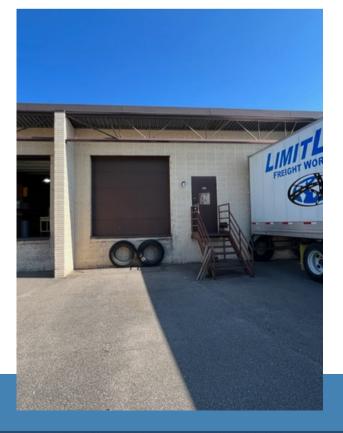

Loading: One 10' x 10' Dock

Clear Height: 11' 1"

Parking: 6

**Zoning:** Industrial