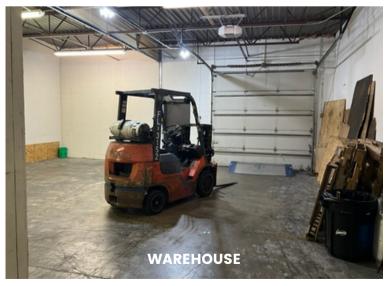

## FOR SALE: 2525 NEVADA AVE. N #306 GOLDEN VALLEY, MN 55247

MOVE-IN READY! This Condo is perfectly located between Hwys 100 & 169, on Medicine Lake Rd. Owner/Users can occupy this 2,384 SF condo consisting of 1,200 SF Office & 1,184 SF Warehouse, a 10' x 10' dock and 11' 1" clear height.

Loading: One 10' x 10' Dock

Clear Height: 11' 1"

Parking: 6

**Zoning:** Industrial