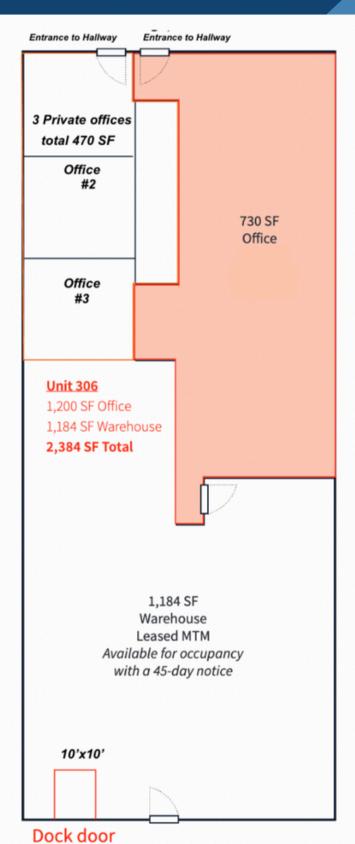

## FOR SALE: 2525 NEVADA AVE. N #306 GOLDEN VALLEY, MN 55247

MOVE-IN READY! This Condo is perfectly located between Hwys 100 & 169, on Medicine Lake Rd. Owner/Users can occupy this 2,384 SF condo consisting of 1,200 SF Office & 1,184 SF Warehouse, a 10' x 10' dock and 11' 1" clear height.

- 2 Entrances to this suite into the front office creating an opportunity for multi-tenants.
- Common areas include restrooms, shared conference room, break room, and a directory.
- Recent updates: newer rooftop, HVAC 2.5 ton/60k BTU installed 2022, roof repaired, repaved parking lot, and professional landscaping.
- Can be easily reconfigured with no structural interior walls.

## **Salient Fact Sheet**

Price: \$349,900

✓ PID#: 29-118-21-21-0052

Industrial Complex: 42,270 SF

Unit 306: 2,384 SF Total Office: 1,200 SF / Warehouse: 1,184 SF

Year Built: 1982

2024 Property Taxes: \$9,273.96

Loading: One 10' x 10' Dock

Clear Height: 11' 1"

Parking: 6

**Zoning:** Industrial