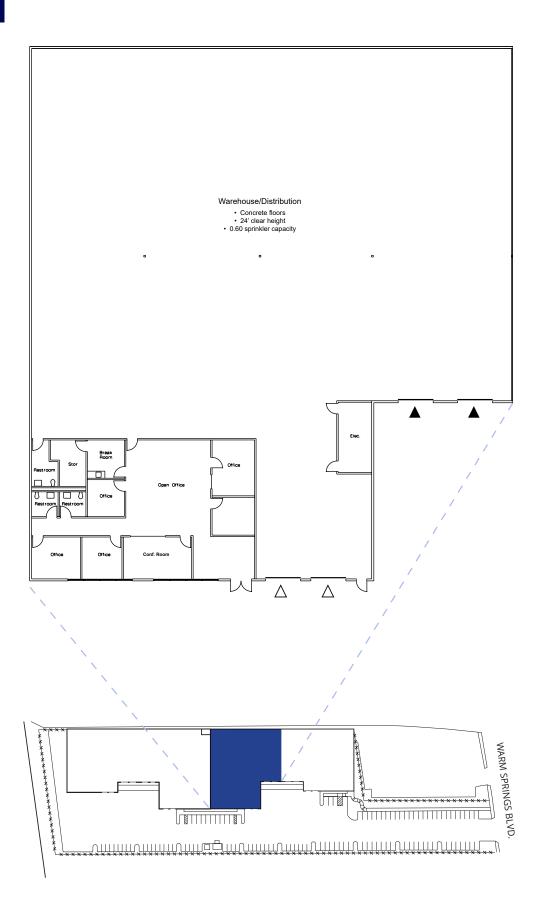

## Fremont CA

- Interior unit
- Located at Mission, Hwys 880 & 680 interchange
- Newer construction (2002)
- ±2,585 RSF office with (4) private offices, conference room, & kitchen
- Balance warehouse with 24' clear height
- (2) Grade level doors
- (2) Dock doors
- 600 amps, 277/480 volts, 3-phase
- 1.7/1,000 parking
- Two sets of restrooms
- Available now
- · Call to show

∆ = Grade Level Door▲ = Dock High Door