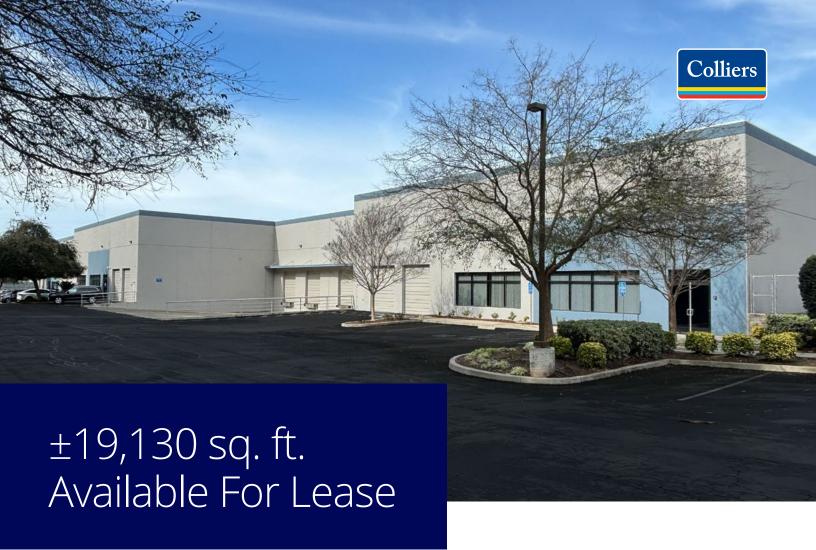

# 46045 Warm Springs Blvd

## Fremont CA

- Interior unit
- Located at Mission, Hwys 880 & 680 interchange
- Newer construction (2002)
- ±2,585 RSF office with (4) private offices, conference room, & kitchen
- Balance warehouse with 24' clear height
- (2) Grade level doors
- (2) Dock doors
- 600 amps, 277/480 volts, 3-phase
- 1.7/1,000 parking
- Two sets of restrooms
- Available now
- · Call to show