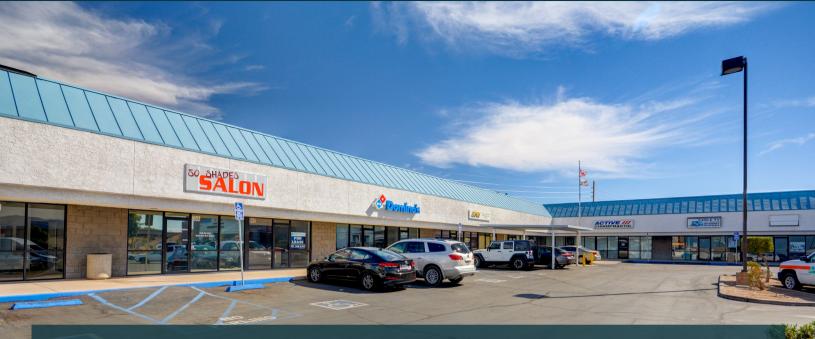

#### The Best Place to Shop in Needles

Join Rite Aid, Auto Zone, Domino's Pizza, Flavors of India and many more at the largest and most convenient retail destination in the town of Needles.

- One of the largest and only shopping centers in the town of Needles

• Dedicated bus stop (Needles Towne Center/Rite Aid)

• Great tenant mix with services, health and wellness, food and a convenience store

#### Site Map

| Tenant List |                                       |           |
|-------------|---------------------------------------|-----------|
| 1004        | Flavor Of India                       | 2,300 SF  |
| 1008        | AutoZone                              | 6,000 SF  |
| 1010        | Available                             | 29,502 SF |
| 1020        | Rite Aid                              | 15,019 SF |
| 1030        | Available                             | 2,100 SF  |
| 1032        | Available                             | 1,190 SF  |
| 1034        | Teamsters Local 1932                  | 1,120 SF  |
| 1036        | Domino's Pizza                        | 1,050 SF  |
| 1038        | SpaceTel                              | 900 SF    |
| 1040        | State of California DMV               | 1,500 SF  |
| 1042-46     | State of California of Transportation | 3,000 SF  |
| 1050-54     | River Cities Chiropractic             | 2,400 SF  |
| 1058        | Route 66 Broadband                    | 1,200 SF  |
| 1060        | Available                             | 1,200 SF  |
| 1070        | Tri State Athletic Club               | 4,800 SF  |
| 1080        | Available (Divisible)                 | 8,750 SF  |
| 1090-96     | County of San Bernardino              | 9,000 SF  |