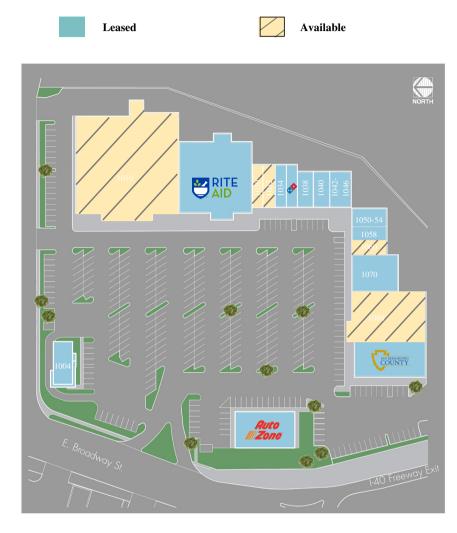

#### Site Map

| Tenant List |                                       |           |
|-------------|---------------------------------------|-----------|
| 1004        | Flavor Of India                       | 2,300 SF  |
| 1008        | AutoZone                              | 6,000 SF  |
| 1010        | Available                             | 29,502 SF |
| 1020        | Rite Aid                              | 15,019 SF |
| 1030        | Available                             | 2,100 SF  |
| 1032        | Available                             | 1,190 SF  |
| 1034        | Teamsters Local 1932                  | 1,120 SF  |
| 1036        | Domino's Pizza                        | 1,050 SF  |
| 1038        | SpaceTel                              | 900 SF    |
| 1040        | State of California DMV               | 1,500 SF  |
| 1042-46     | State of California of Transportation | 3,000 SF  |
| 1050-54     | River Cities Chiropractic             | 2,400 SF  |
| 1058        | Route 66 Broadband                    | 1,200 SF  |
| 1060        | Available                             | 1,200 SF  |
| 1070        | Tri State Athletic Club               | 4,800 SF  |
| 1080        | Available (Divisible)                 | 8,750 SF  |
| 1090-96     | County of San Bernardino              | 9,000 SF  |