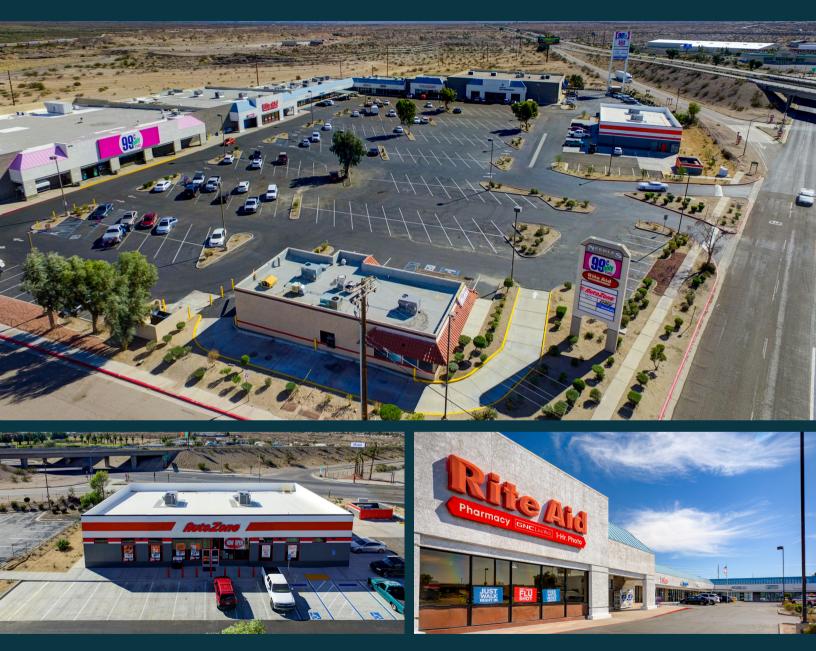

#### The Best Place to Shop in Needles

Join Rite Aid, Auto Zone, Domino's Pizza, Flavors of India and many more at the largest and most convenient retail destination in the town of Needles.

- One of the largest and only shopping centers in the town of Needles

- Anchored by Rite Aid
- I-40 Freeway frontage & Highway 95 frontage
- Approximately 17,243 cars pass daily along the adjacent section of I-40 Freeway (5.2 million annually)
- 5,400 cars pass daily along the adjacent section of Highway 95

#### Site Map

| Tenant List |                                       |           |
|-------------|---------------------------------------|-----------|
| 1004        | Flavor Of India                       | 2,300 SF  |
| 1008        | AutoZone                              | 6,000 SF  |
| 1010        | Available                             | 29,502 SF |
| 1020        | Rite Aid                              | 15,019 SF |
| 1030        | Available                             | 2,100 SF  |
| 1032        | Available                             | 1,190 SF  |
| 1034        | Teamsters Local 1932                  | 1,120 SF  |
| 1036        | Domino's Pizza                        | 1,050 SF  |
| 1038        | SpaceTel                              | 900 SF    |
| 1040        | State of California DMV               | 1,500 SF  |
| 1042-46     | State of California of Transportation | 3,000 SF  |
| 1050-54     | River Cities Chiropractic             | 2,400 SF  |
| 1058        | Route 66 Broadband                    | 1,200 SF  |
| 1060        | Available                             | 1,200 SF  |
| 1070        | Tri State Athletic Club               | 4,800 SF  |
| 1080        | Available (Divisible)                 | 8,750 SF  |
| 1090-96     | County of San Bernardino              | 9,000 SF  |