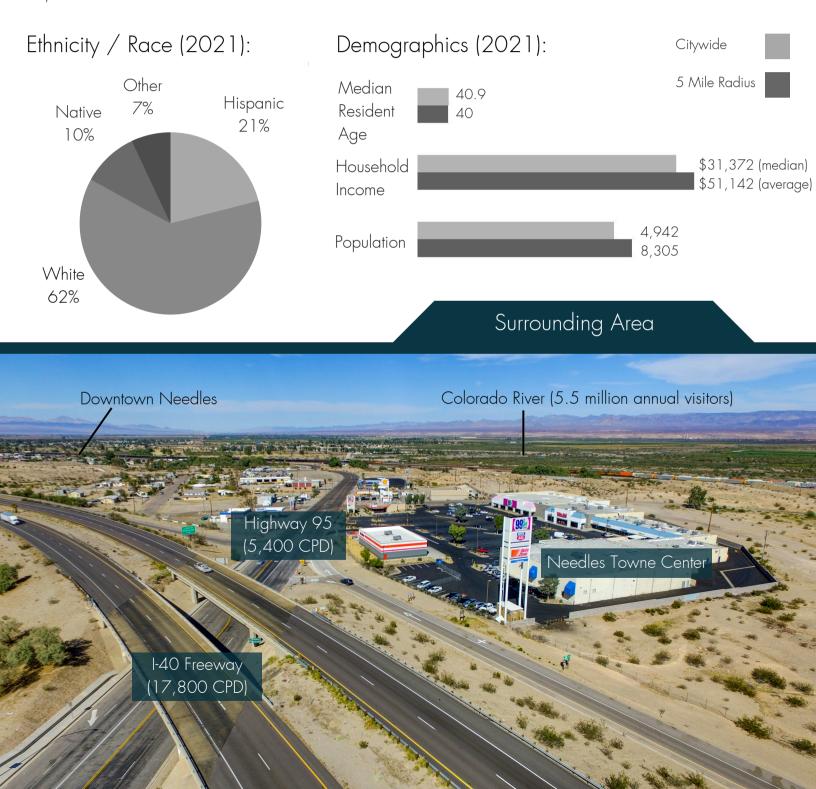

- Anchored by Rite Aid
- I-40 Freeway frontage & Highway 95 frontage
- Approximately 17,243 cars pass daily along the adjacent section of I-40 Freeway (5.2 million annually)
- 5,400 cars pass daily along the adjacent section of Highway 95

 Located directly off the I-40 and Highway 95 freeway ramps

Located on the Colorado River (5.5 million annual visitors)

Located on major trucking routes at the epicenter of Los Angeles, Phoenix and Las Vegas

#### Needles Fast Facts:

- The town of Needle's population is predicted to grow 42% in the next five years due to the legalizing of cultivation and distribution of marijuana in the area (town has had 9.16% growth since 2000)
- Needles is under-served by many industries and presents a low-competition environment
- Needles is located along historic Route 66 which draws many tourists