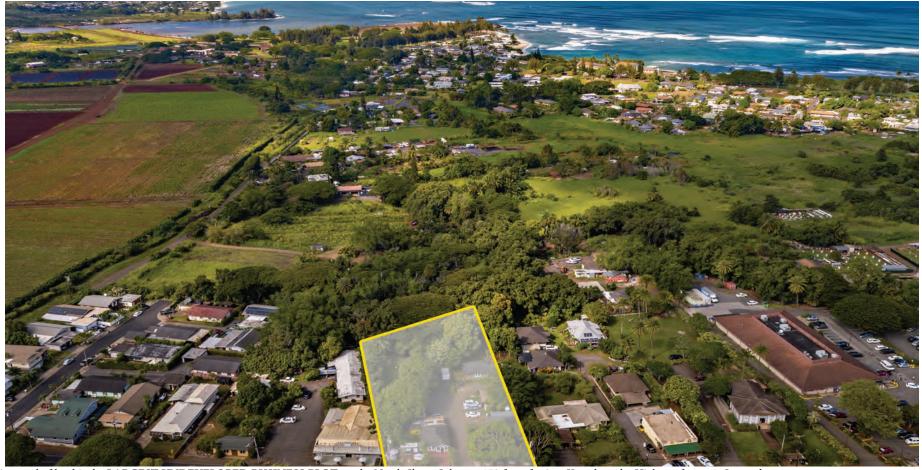

# 41,992 SF Development Project

66-239 A KAMEHAMEHA HWY, HALEIWA 96712

## SITE INFORMATION

This parcel of land is the LARGEST UNDEVELOPED BUSINESS PLOT on the North Shore. It boasts 150 feet of prime Kamehameha Highway frontage. Located across from the busiest shopping center on North Shore, amidst the the bustling tourist mecca: Historic Haleiwa Town. It has a stable in-place income. There are approximately 10,000 vehicles passing by each day. Additional neighboring parcels potentially available.