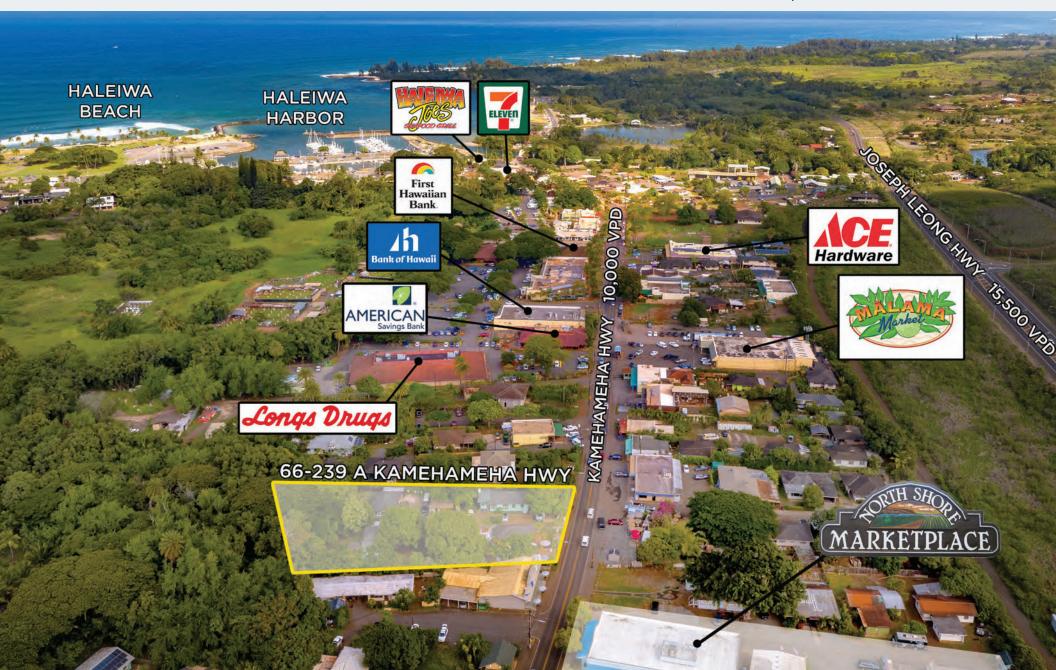

# 41,992 SF Development Project

66-239 A KAMEHAMEHA HWY, HALEIWA 96712

## SITE INFORMATION

This parcel of land is the LARGEST UNDEVELOPED BUSINESS PLOT on the North Shore. It boasts 150 feet of prime Kamehameha Highway frontage. Located across from the busiest shopping center on North Shore, amidst the the bustling tourist mecca: Historic Haleiwa Town. It has a stable in-place income. There are approximately 10,000 vehicles passing by each day. Additional neighboring parcels potentially available.

• TMK No: 1-6-6-9-27

• Land Area: 41,992 sf

• Frontage: 150 sf

• Zoning: Commercial

NOI: \$ 322,196

• **Tenure:** Fee Simple

**RPT:** 50,788/yr.

**Area:** \$137.56/sf