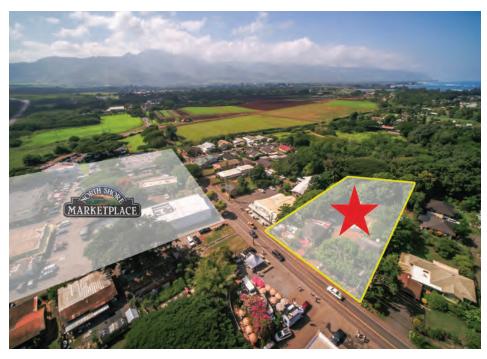

# 41,992 SF Development Project

66-239 A KAMEHAMEHA HWY, HALEIWA 96712

## SITE INFORMATION

This parcel of land is the LARGEST UNDEVELOPED BUSINESS PLOT on the North Shore. It boasts 150 feet of prime Kamehameha Highway frontage. Located across from the busiest shopping center on North Shore, amidst the the bustling tourist mecca: Historic Haleiwa Town. It has a stable in-place income. There are approximately 10,000 vehicles passing by each day. Additional neighboring parcels potentially available.

### NORTH SHORE MARKETPLACE

North Shore Marketplace is the commercial hub of the North Shore with its most successful restaurant - CHOLO's, prime parking, and amazing shopping center. North Shore Marketplace offers a variety of shopping and dining options alongside its impressive galleries.