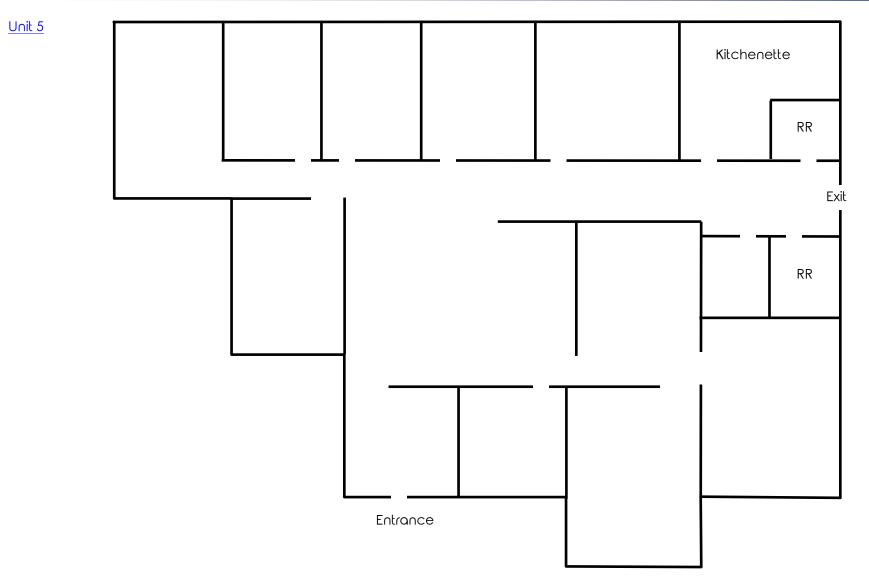

| SITE INFORMATION          |                                              |  |
|---------------------------|----------------------------------------------|--|
| LOCATION<br>PROPERTY TYPE | Canfield City<br>Mahoning County<br>Office   |  |
| PARKING                   | Ample on site parking                        |  |
| YEAR BUILT                | 1997                                         |  |
| AVAILABLE                 | Unit 2: 1,700 SF<br>Unit 5: 2,500 SF         |  |
| UTILITIES                 | Gas and electric are sepa-<br>rately metered |  |
| GROSS RENT                | 2: \$14.00/SF<br>5: \$13.00/SF               |  |