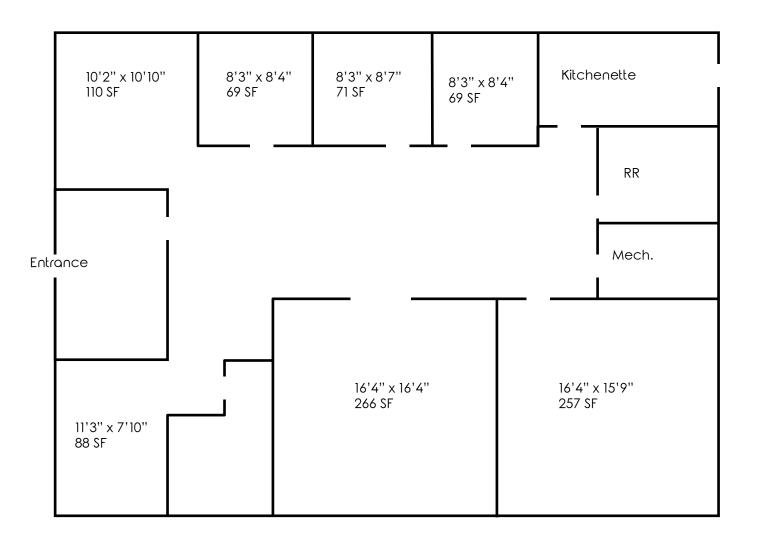

## **FLOOR PLAN**

<u>Unit 2</u>

Office: 330.757.4889 | Fax: 330.294.5622 | 3830 Starr Centre Dr, Suite 2, Canfield, OH 44406

| SITE INFORMATION          |                                              |  |
|---------------------------|----------------------------------------------|--|
| LOCATION<br>PROPERTY TYPE | Canfield City<br>Mahoning County<br>Office   |  |
| PARKING                   | Ample on site parking                        |  |
| YEAR BUILT                | 1997                                         |  |
| AVAILABLE                 | Unit 2: 1,700 SF<br>Unit 5: 2,500 SF         |  |
| UTILITIES                 | Gas and electric are sepa-<br>rately metered |  |
| GROSS RENT                | 2: \$14.00/SF<br>5: \$13.00/SF               |  |