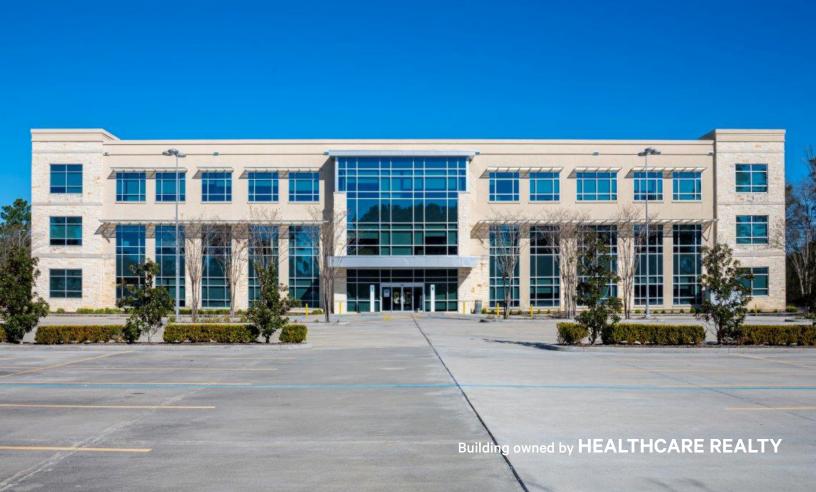

## Pinnacle Professional

129 Vision Park Blvd The Woodlands, TX 77384 www.cbre.com/properties

Up to 2,702 SF Available

## **Property Highlights**

Pinnacle Professional Building, located at 129 Vision Park Blvd in The Woodlands, is a 76,906 RSF, 3-story, Class A, Medical Office Building.

- Easy access to I-45 and close proximity to Memorial Hermann, Houston Methodist, Texas Children's, and CHI/St. Luke's The Woodlands Hospitals
- Abundant free surface parking for visitors
- Great tenant mix and excellent patient demographics
- 2nd generation medical office space available

## **Brandy Bellow Spinks**

Senior Vice President +1 713 577 1642 brandy.bellow@cbre.com

Building owned by

**HEALTHCARE REALTY** 

© 2023 CBRE, Inc. All rights reserved. This information has been obtained from sources believed reliable, but has not been verified for accuracy or completeness. You should conduct a careful, independent investigation of the property and verify all information. Any reliance on this information is solely at your own risk. CBRE and the CBRE logo are service marks of CBRE, Inc. All other marks displayed on this document are the property of their respective owners, and the use of such logos does not imply any affiliation with or endorsement of CBRE. Photos herein are the property of their respective owners. Use of these images without the express written consent of the owner is prohibited.