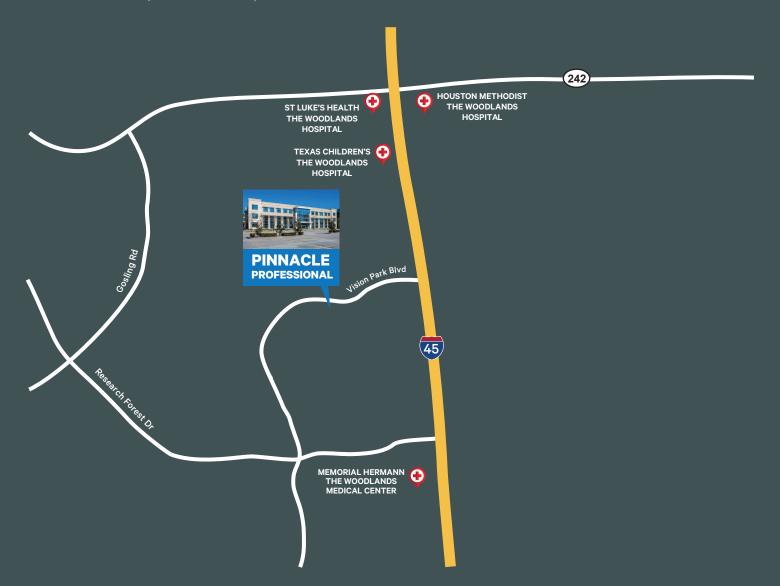

## **Property Highlights**

Pinnacle Professional Building, located at 129 Vision Park Blvd in The Woodlands, is a 76,906 RSF, 3-story, Class A, Medical Office Building.

- Easy access to I-45 and close proximity to Memorial Hermann, Houston Methodist, Texas Children's, and CHI/St. Luke's The Woodlands Hospitals
- Abundant free surface parking for visitors
- Great tenant mix and excellent patient demographics
- 2nd generation medical office space available