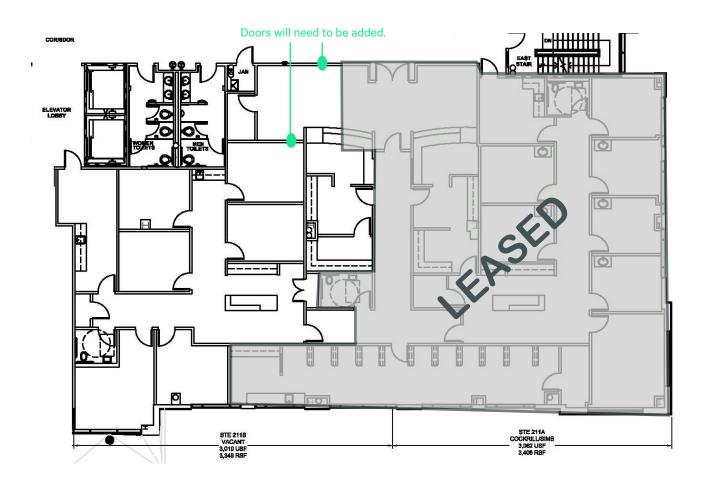

Easy access to I-45 and close proximity to Memorial Hermann, Houston Methodist, Texas Children's, and CHI/St. Luke's The Woodlands Hospitals
- Abundant free surface parking for visitors
- Great tenant mix and excellent patient demographics
- 2nd generation medical office space available

| DEMOGRAPHICS                              | 1 MILE    | 3 MILES   | 5 MILES   |
|-------------------------------------------|-----------|-----------|-----------|
| Population - Estimated 2022               | 4,933     | 53,727    | 155,373   |
| Population – 5-Year Projection            | 5,359     | 56,950    | 162,569   |
| Median Age - Estimated 2022               | 45.9      | 43.4      | 40.0      |
| Average Household Income - Estimated 2022 | \$165,373 | \$166,098 | \$156,724 |



**2nd Floor** 



129 Vision Park Blvd | The Woodlands, TX 77384



## **Contact Us**

## **Brandy Bellow Spinks**

Senior Vice President +1 713 577 1642 brandy.bellow@cbre.com

Building owned by

**HEALTHCARE REALTY** 

© 2023 CBRE, Inc. All rights reserved. This information has been obtained from sources believed reliable, but has not been verified for accuracy or completeness. You should conduct a careful, independent investigation of the property and verify all information. Any reliance on this information is solely at your own risk. CBRE and the CBRE logo are service marks of CBRE, Inc. All other marks displayed on this document are the property of their respective owners, and the use of such logos does not imply any affiliation with or endorsement of CBRE. Photos herein are the property of their res