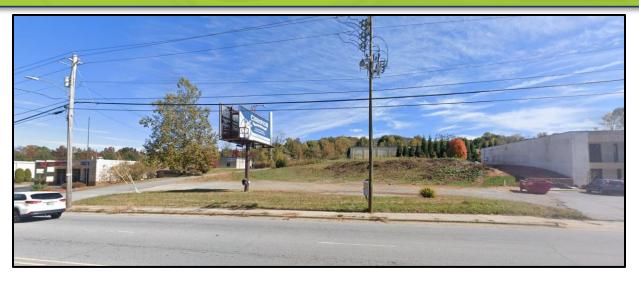

## GROUND LEASE: \$90,000/year

Excellent Ground Lease Development opportunity in South Asheville. Mostly level commercial lot that is 0.77/ac. Zoned HB in the City of Asheville. Ground lease opportunity, build to suit or lease a small space in newly proposed building (1,250/sf - 5,000/sf). This property is NOT for sale. \$7,500/mo or \$90,000/yr Ground Lease pricing. See attached proposed building footprint.