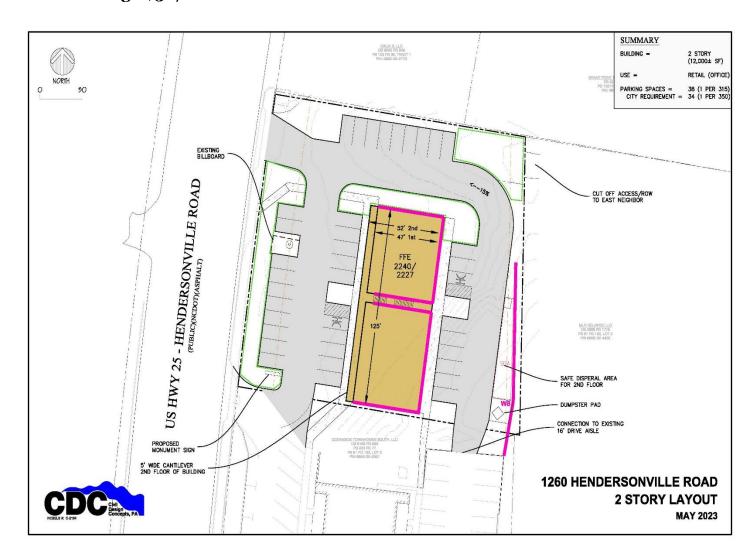

## **GROUND LEASE**

1260 Hendersonville Rd/Asheville NC 28803

Proposed building footprint Lease Pricing: \$30/sf NNN

Pulliam Properties Inc. James Wilson, Broker 1970 Hendersonville Rd

www.pulliamproperties.com jwilson@pulliamproperties.com Asheville, NC 28803 office: (828) 684-4344 **mobile: (828) 768-7098**