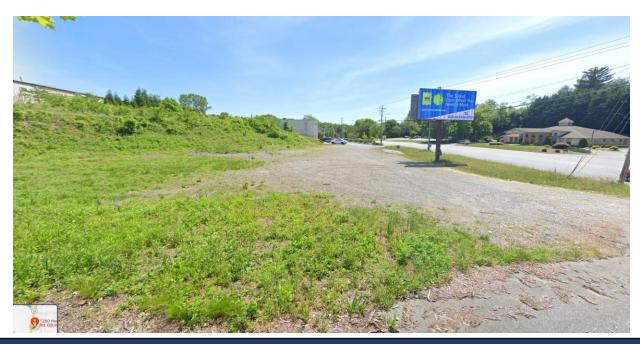

## GROUND LEASE: \$90,000/year

Excellent Ground Lease Development opportunity in South Asheville. Mostly level commercial lot that is 0.77/ac. Zoned HB in the City of Asheville. Ground lease opportunity, build to suit or lease a small space in newly proposed building (1,250/sf - 5,000/sf). This property is NOT for sale. \$7,500/mo or \$90,000/yr Ground Lease pricing. See attached proposed building footprint.