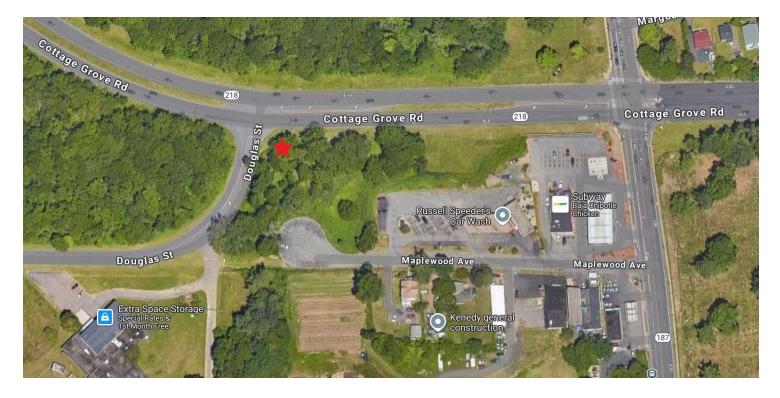

#### **PROPERTY DESCRIPTION**

Sentry Commercial is pleased to present 36 & 38 Maplewood Avenue, Bloomfield CT for sale. This 1.25 acre parcel is ideal for a wide range of commercial ventures on the heavily trafficked Cottage Grove Road. This prime site can accommodate a maximum 10,000 SF building and is suitable for a variety of different uses.

#### **PROPERTY HIGHLIGHTS**

- Estimated 5,000-10,000 SF buildable on the site.
- Well located on the busy Cottage Grove Road (Route 218) on a paved cul-de-sace.
- Immediately adjacent to the newly proposed large scale, high-end Senior Housing Development and other commercial users.

#### LOCATION INFORMATION

| Street Address   | 36 & 38 Maplewood Avenue |
|------------------|--------------------------|
| City, State, Zip | Bloomfield, CT 06002     |
| County           | Hartford                 |