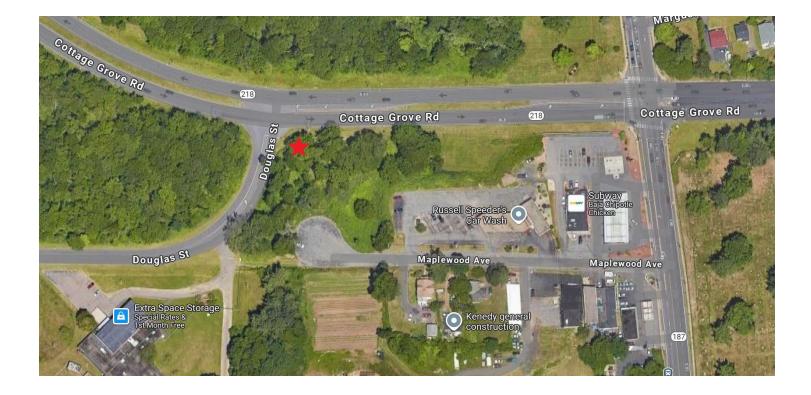

#### **PROPERTY DESCRIPTION**

Sentry Commercial is pleased to present 36 & 38 Maplewood Avenue, Bloomfield CT for sale. This 1.25 acre parcel is ideal for a wide range of commercial ventures on the heavily trafficked Cottage Grove Road. This prime site can accommodate a maximum 10,000 SF building and is suitable for a variety of different uses.

#### **PROPERTY HIGHLIGHTS**

- Estimated 5,000-10,000 SF buildable on the site.
- Well located on the busy Cottage Grove Road (Route 218) on a paved cul-de-sace.
- Immediately adjacent to the newly proposed large scale, high-end Senior Housing Development and other commercial users.

#### LOCATION INFORMATION

| Street Address   | 36 & 38 Maplewood Avenue |
|------------------|--------------------------|
| City, State, Zip | Bloomfield, CT 06002     |
| County           | Hartford                 |