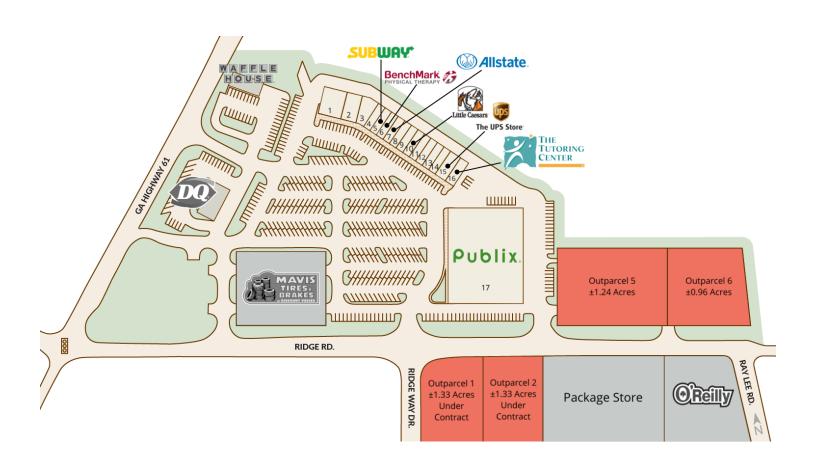

## The Village at New Georgia

7951 Villa Rica Highway, Dallas, GA 30157

| SUITE | TENANT NAME                  | SIZE     | SUITE | TENANT NAME            | SIZE     | SUITE       | TENANT NAME         | SIZE       |
|-------|------------------------------|----------|-------|------------------------|----------|-------------|---------------------|------------|
| 1     | La Bamba Mexican Bar & Grill | 4,200 SF | 9     | New Georgia Barbershop | 1,400 SF | 17          | Publix              | 45,600 SF  |
| 2     | Mizu Asian Fusion            | 2,800 SF | 10    | Little Caesars         | 1,400 SF | Outparcel 1 | Available           | 1.33 Acres |
| 3     | Convenience Store            | 2,325 SF | 11    | Avaas Spa & Tan        | 1,400 SF | Outparcel 2 | Available           | 1.33 Acres |
| 4     | WNB Factory Restaurant       | 1,400 SF | 12    | New Hope Chiropractic  | 1,400 SF | Outparcel 3 | -                   | 3.25 Acres |
| 5     | Subway                       | 1,400 SF | 13    | Hair by Mildred        | 1,400 SF | Outparcel 4 | O'Reilly Auto Parts | 2.02 Acres |
| 6     | Benchmark Physical Therapy   | 1,400 SF | 14    | New GA Nail Salon      | 1,400 SF | Outparcel 5 | Available           | 1.24 Acres |
| 7     | Maurice Huseby — Allstate A  | 1,400 SF | 15    | The UPS Store          | 2,120 SF | Outparcel 6 | Available           | 0.96 Acres |
| 8     | American Family Tax Services | 1,400 SF | 16    | The Tutoring Center    | 1,620 SF |             |                     |            |